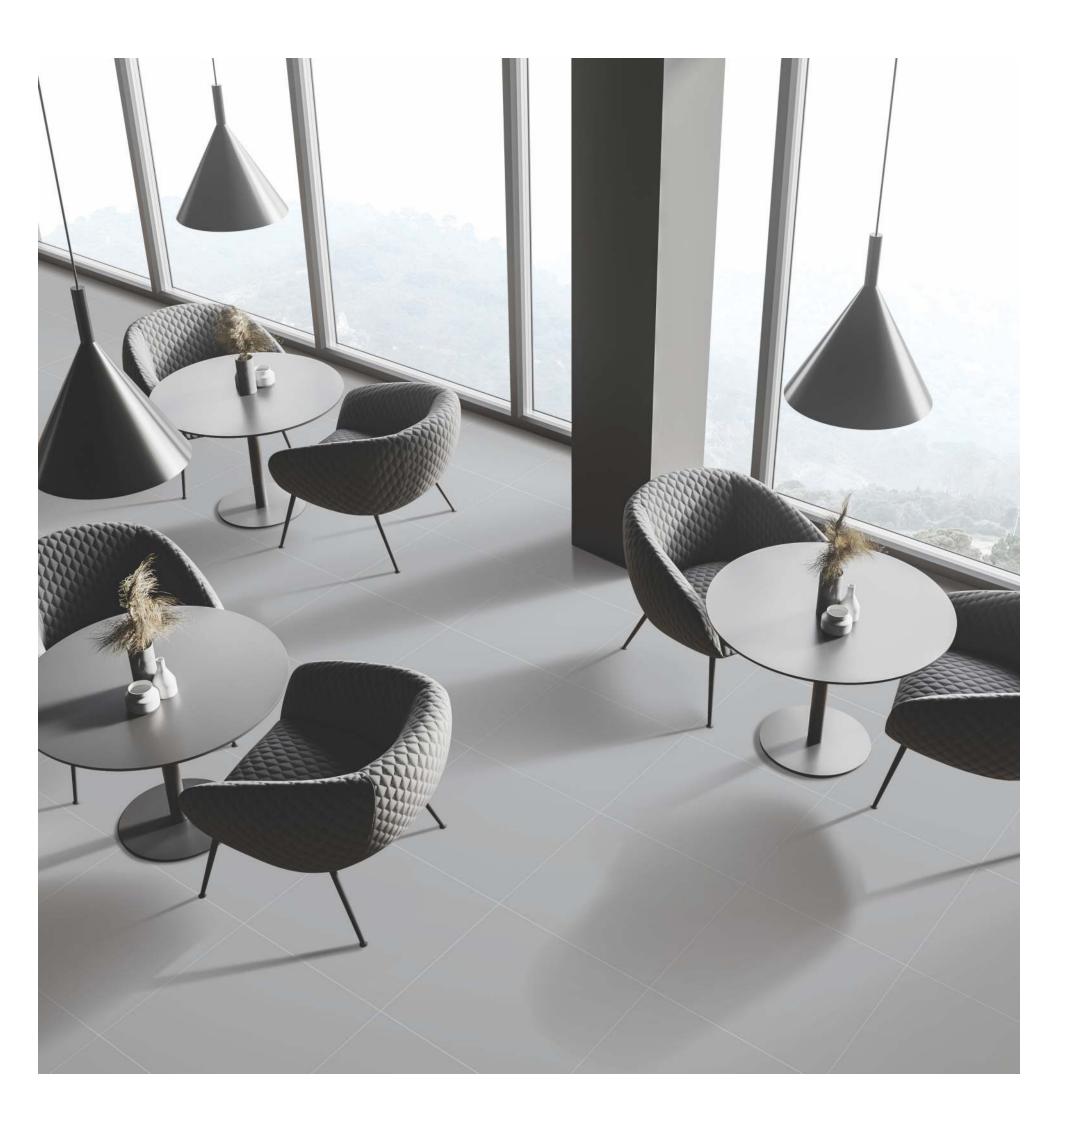

### LIGHTGREY

600 🔀 600**mm** MONO COLOR MATT SURFACE

### DARKGREY

### MINTGREEN