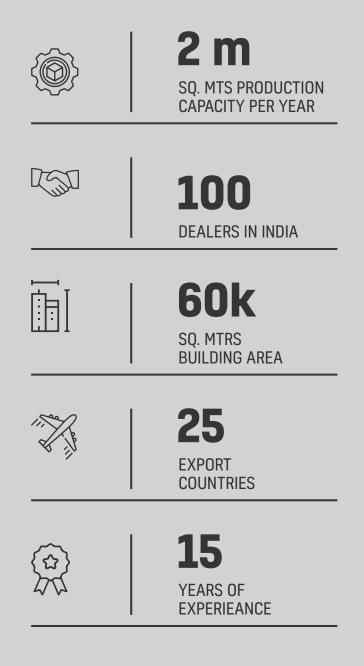

## ABOUT Fourtile

FOUR tile is situated in Morbi, the country's most promising tile manufacturing hub in Saurashtra, Gujarat, we have the adequate plant capacity and know-how to serve any order size, and client specifications in the shortest possible time frame. With easy access to best-quality raw material, labour resource (skilled and semi-skilled), uninterrupted power supply and in close proximity of major sea ports (Mundra and Kandla), we cater to top clients in the international and domestic markets. In terms of quality we are on-par with the best in the international market, whereas on the price parameter, we are a clear winner.