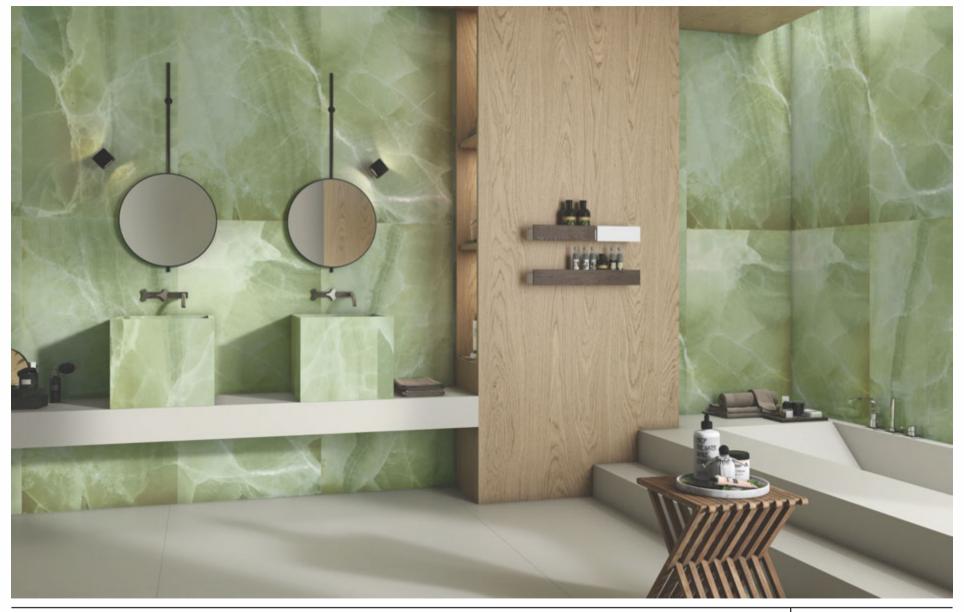

## DYNAMIC ARRANGEMENTS DELIVERING A SEAMLESS LOOK

The tiles of the Vistosa collection create a graceful visual impact for a place with their vibrantly captivating shades and flawless designs.

# SURFACES THAT AMPLIFIES EVERY SPACE

The Vistosa collection blends elegance with style and offers a dynamic look. The tiles of this collection are available in 600x1200mm size. With their multiple features and diverse applications, these tiles form the most functional and comfortable surfaces for urban places.