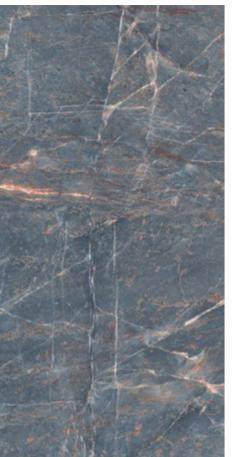

## STONEAGE NAVY

600x1200mm

600x1200mm

600x1200mm

SYRAC BLUE 600x1200mm HIGH GLOSS FINISH

600x1200mm

**TEXSTYLE RED** 600x1200mm HIGH GLOSS FINISH

600x1200mm