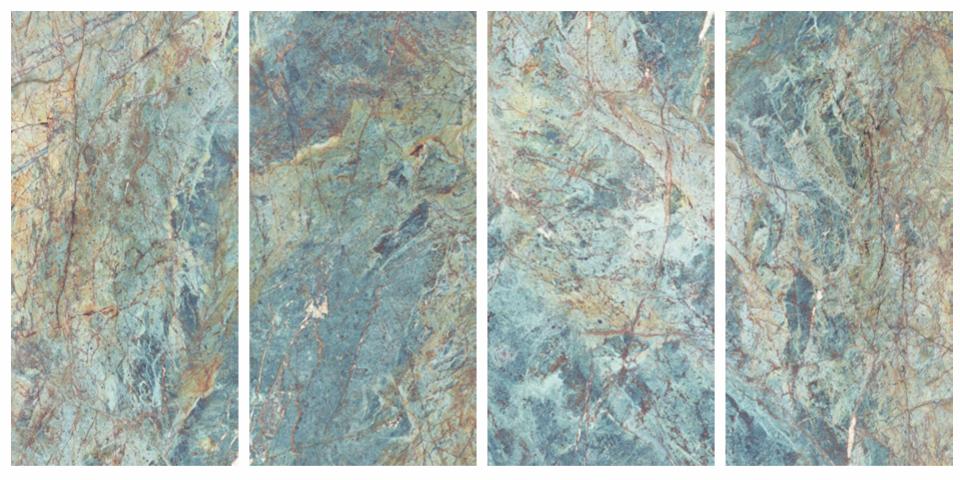

## DYNAMIC ARRANGEMENTS DELIVERING A SEAMLESS LOOK

The tiles of the Vistosa collection create a graceful visual impact for a place with their vibrantly captivating shades and flawless designs.

# SURFACES THAT AMPLIFIES EVERY SPACE

The Vistosa collection blends elegance with style and offers a dynamic look. The tiles of this collection are available in 600x1200mm size. With their multiple features and diverse applications, these tiles form the most functional and comfortable surfaces for urban places.