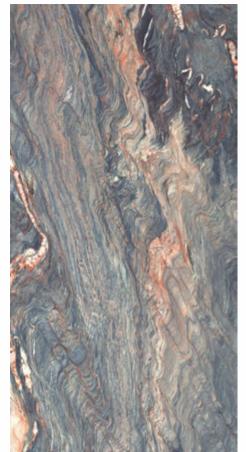

# LUNE LUCIDATO BLUE

600x1200mm

600x1200mm

600x1200mm

MARVEL BLUE600x1200mmHIGH GLOSS FINISH

MONACO PISTA 600x1200mm

MONACO PINK

600x1200mm

600x1200mm

MONACO BLUE600x1200mmHIGH GLOSS FINISH

MONACO BLUE 600x1200mm HIGH GLOSS FINISH

600x1200mm

MOONLIGHT600x1200mmHIGH GLOSS FINISH

600x1200mm

600x1200mm

MYSTIC NAVY 600x1200mm HIGH GLOSS FINISH