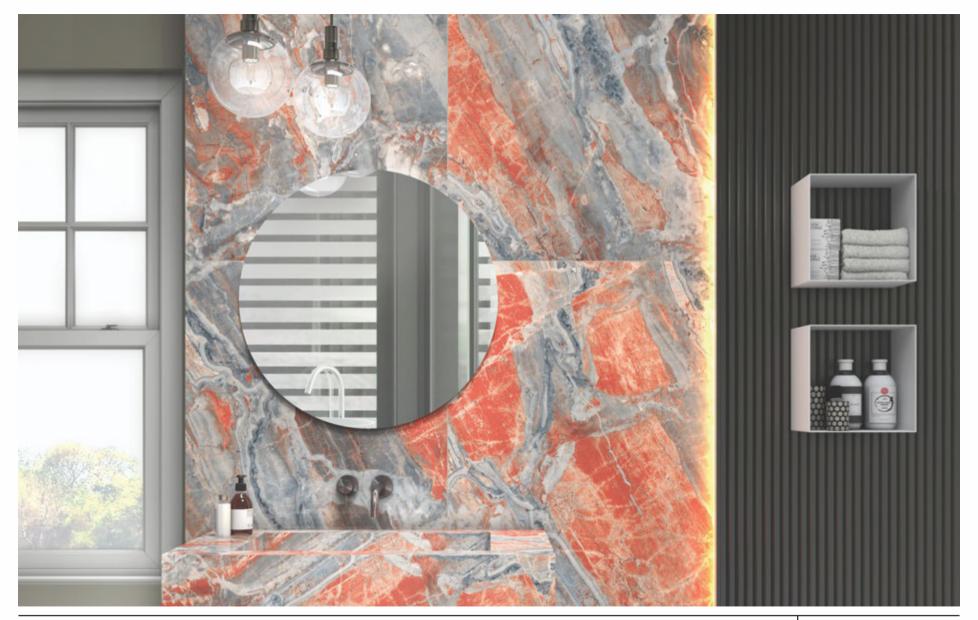

## DYNAMIC ARRANGEMENTS DELIVERING A SEAMLESS LOOK

The tiles of the Vistosa collection create a graceful visual impact for a place with their vibrantly captivating shades and flawless designs.

# SURFACES THAT AMPLIFIES EVERY SPACE

The Vistosa collection blends elegance with style and offers a dynamic look. The tiles of this collection are available in 600x1200mm size. With their multiple features and diverse applications, these tiles form the most functional and comfortable surfaces for urban places.