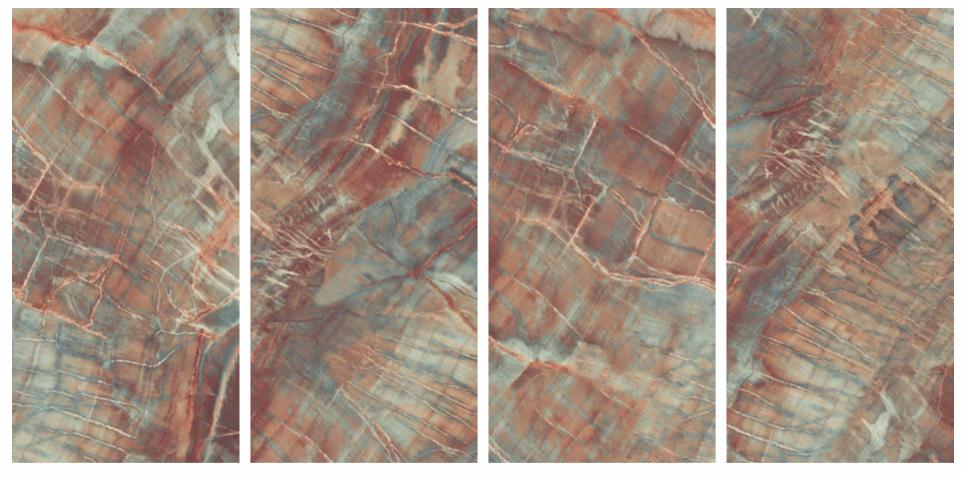

## DYNAMIC ARRANGEMENTS DELIVERING A SEAMLESS LOOK

The tiles of the Vistosa collection create a graceful visual impact for a place with their vibrantly captivating shades and flawless designs.

# SURFACES THAT AMPLIFIES EVERY SPACE

The Vistosa collection blends elegance with style and offers a dynamic look. The tiles of this collection are available in 600x1200mm size. With their multiple features and diverse applications, these tiles form the most functional and comfortable surfaces for urban places.