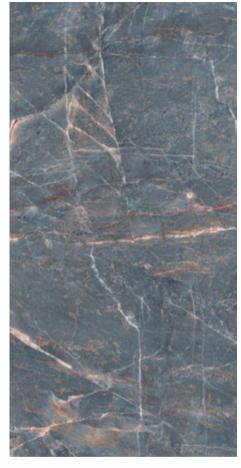

## STONEAGE NAVY

600x1200mm

600x1200mm

600x1200mm

SYRAC BLUE 600x1200mm HIGH GLOSS FINISH

600x1200mm

**TEXSTYLE RED** 600x1200mm HIGH GLOSS FINISH

600x1200mm