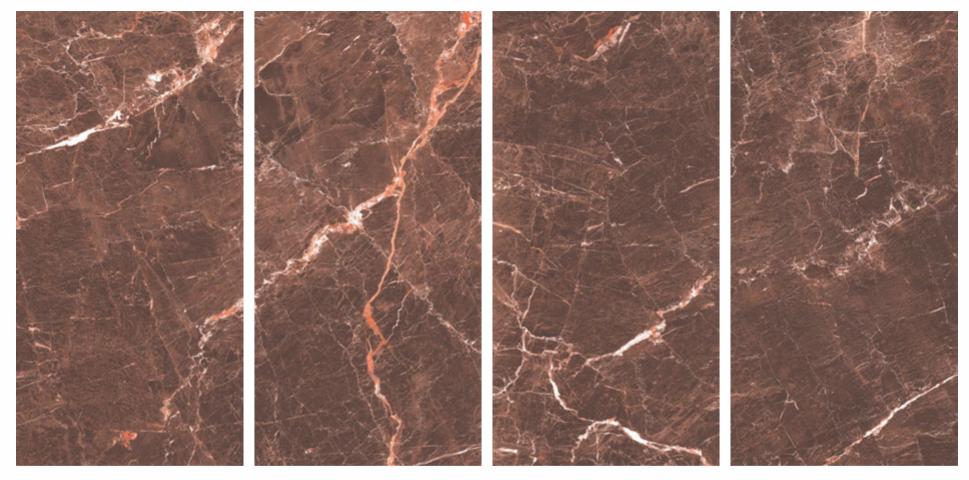

## DYNAMIC ARRANGEMENTS DELIVERING A SEAMLESS LOOK

The tiles of the Vistosa collection create a graceful visual impact for a place with their vibrantly captivating shades and flawless designs.

# SURFACES THAT AMPLIFIES EVERY SPACE

The Vistosa collection blends elegance with style and offers a dynamic look. The tiles of this collection are available in 600x1200mm size. With their multiple features and diverse applications, these tiles form the most functional and comfortable surfaces for urban places.