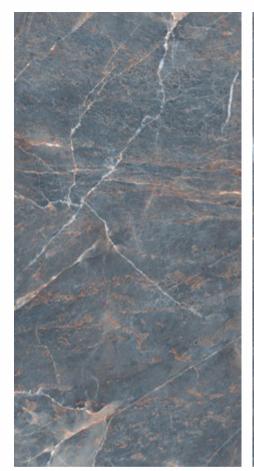

## STONEAGE NAVY

600x1200mm

600x1200mm

600x1200mm

SYRAC BLUE 600x1200mm HIGH GLOSS FINISH

600x1200mm

**TEXSTYLE RED** 600x1200mm HIGH GLOSS FINISH

600x1200mm