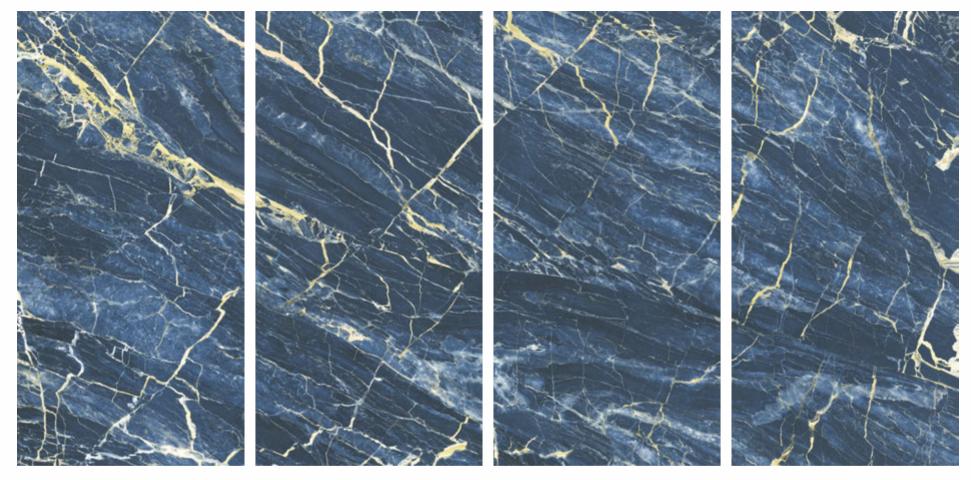

# LUNE LUCIDATO BLUE

600x1200mm

600x1200mm

600x1200mm

MARVEL BLUE600x1200mmHIGH GLOSS FINISH

MONACO PISTA 600x1200mm

MONACO PINK

600x1200mm

600x1200mm

MONACO BLUE600x1200mmHIGH GLOSS FINISH

MONACO BLUE 600x1200mm HIGH GLOSS FINISH

600x1200mm

MOONLIGHT600x1200mmHIGH GLOSS FINISH

600x1200mm

600x1200mm

MYSTIC NAVY 600x1200mm HIGH GLOSS FINISH