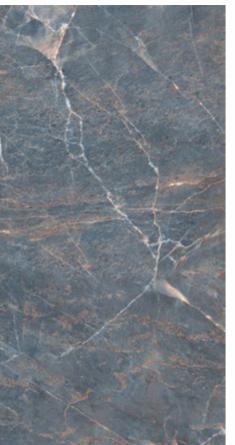

## STONEAGE NAVY

600x1200mm

600x1200mm

600x1200mm

SYRAC BLUE 600x1200mm HIGH GLOSS FINISH

600x1200mm

**TEXSTYLE RED** 600x1200mm HIGH GLOSS FINISH

600x1200mm