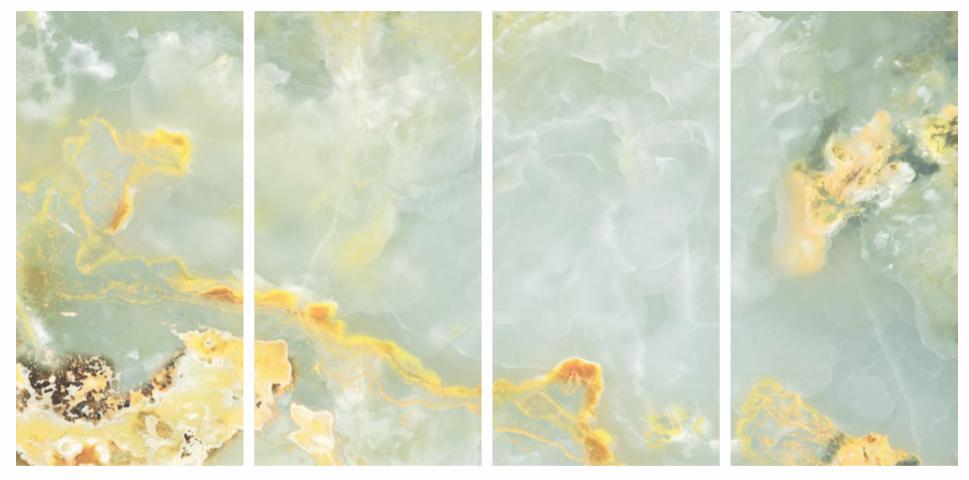

Resistant to

Abrasion Resistant

Resistant to Cleaning Product

600x1200mm

600x1200mm

ACADIA MULTY 600x1200mm HIGH GLOSS FINISH

600x1200mm

ACOUSTIC PISTA

600x1200mm

ACOUSTIC PISTA 600x1200mm HIGH GLOSS FINISH

600x1200mm

AMAZZONITE 600x1200mm HIGH GLOSS FINISH

600x1200mm

600x1200mm

600x1200mm

600x1200mm