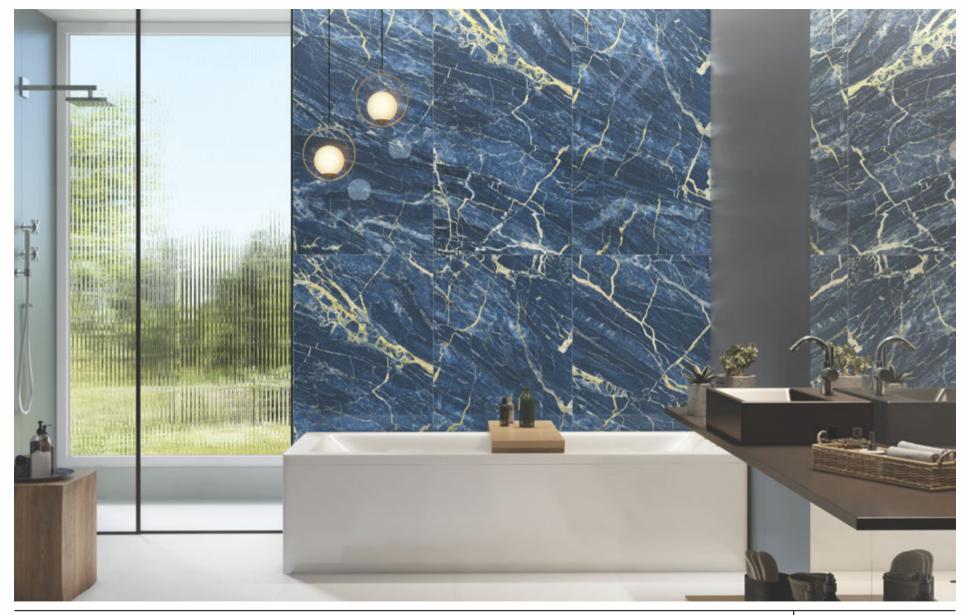

## DYNAMIC ARRANGEMENTS DELIVERING A SEAMLESS LOOK

The tiles of the Vistosa collection create a graceful visual impact for a place with their vibrantly captivating shades and flawless designs.

# SURFACES THAT AMPLIFIES EVERY SPACE

The Vistosa collection blends elegance with style and offers a dynamic look. The tiles of this collection are available in 600x1200mm size. With their multiple features and diverse applications, these tiles form the most functional and comfortable surfaces for urban places.