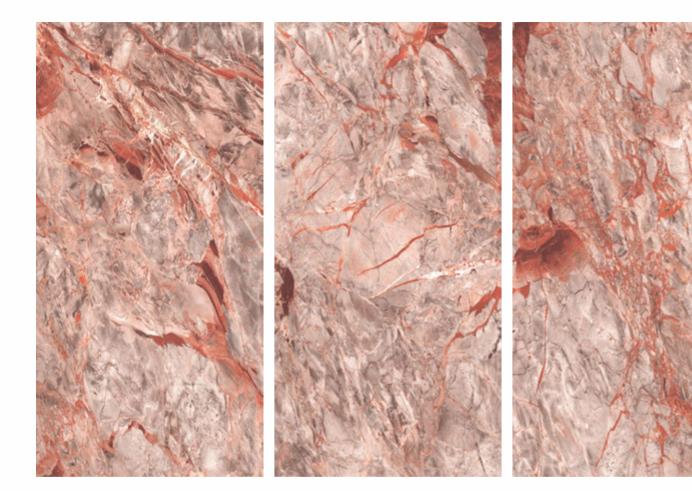

## DYNAMIC ARRANGEMENTS DELIVERING A SEAMLESS LOOK

The tiles of the Vistosa collection create a graceful visual impact for a place with their vibrantly captivating shades and flawless designs.

# SURFACES THAT AMPLIFIES EVERY SPACE

The Vistosa collection blends elegance with style and offers a dynamic look. The tiles of this collection are available in 600x1200mm size. With their multiple features and diverse applications, these tiles form the most functional and comfortable surfaces for urban places.