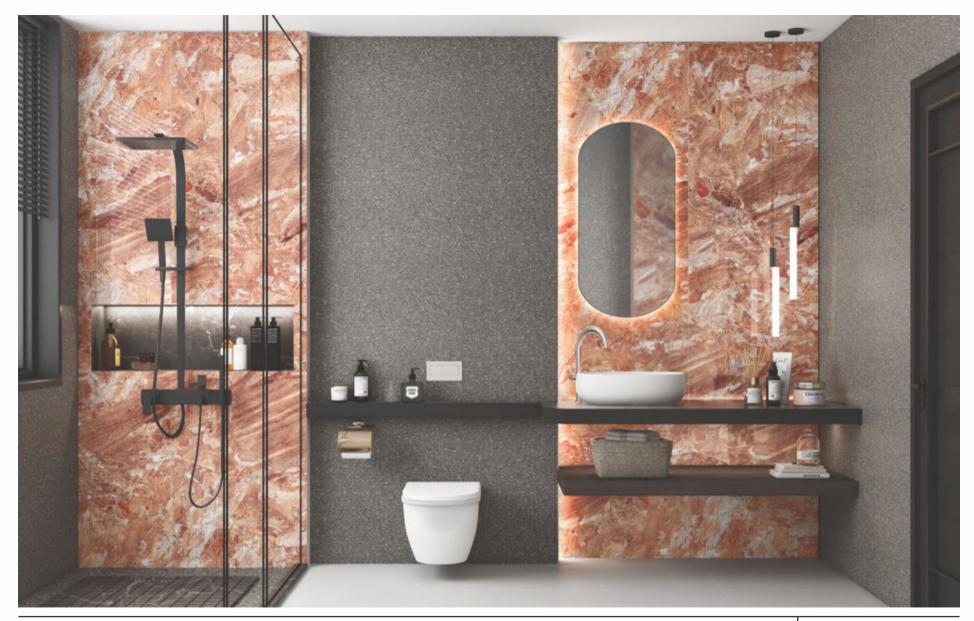

## DYNAMIC ARRANGEMENTS DELIVERING A SEAMLESS LOOK

The tiles of the Vistosa collection create a graceful visual impact for a place with their vibrantly captivating shades and flawless designs.

# SURFACES THAT AMPLIFIES EVERY SPACE

The Vistosa collection blends elegance with style and offers a dynamic look. The tiles of this collection are available in 600x1200mm size. With their multiple features and diverse applications, these tiles form the most functional and comfortable surfaces for urban places.