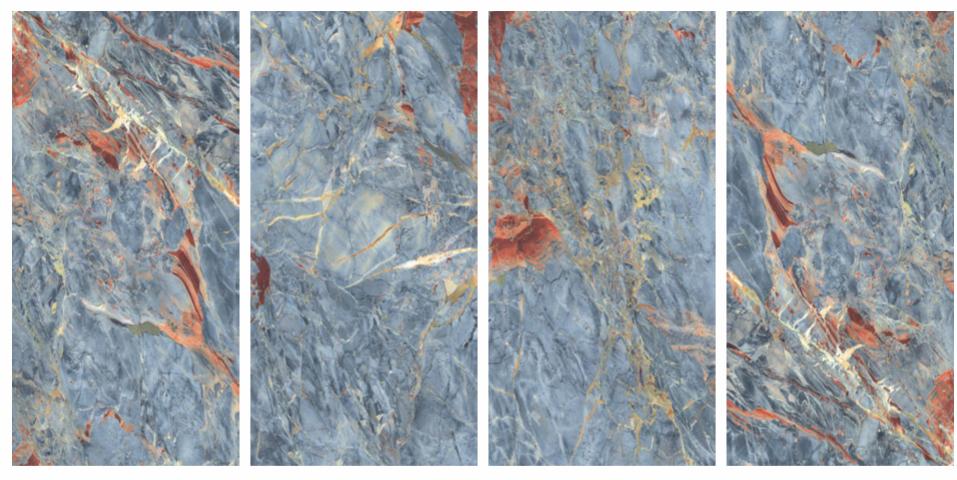

# LUNE LUCIDATO BLUE

600x1200mm

600x1200mm

600x1200mm

MARVEL BLUE600x1200mmHIGH GLOSS FINISH

MONACO PISTA 600x1200mm

MONACO PINK

600x1200mm

600x1200mm

MONACO BLUE600x1200mmHIGH GLOSS FINISH

MONACO BLUE 600x1200mm HIGH GLOSS FINISH

600x1200mm

MOONLIGHT600x1200mmHIGH GLOSS FINISH

600x1200mm

600x1200mm

MYSTIC NAVY 600x1200mm HIGH GLOSS FINISH