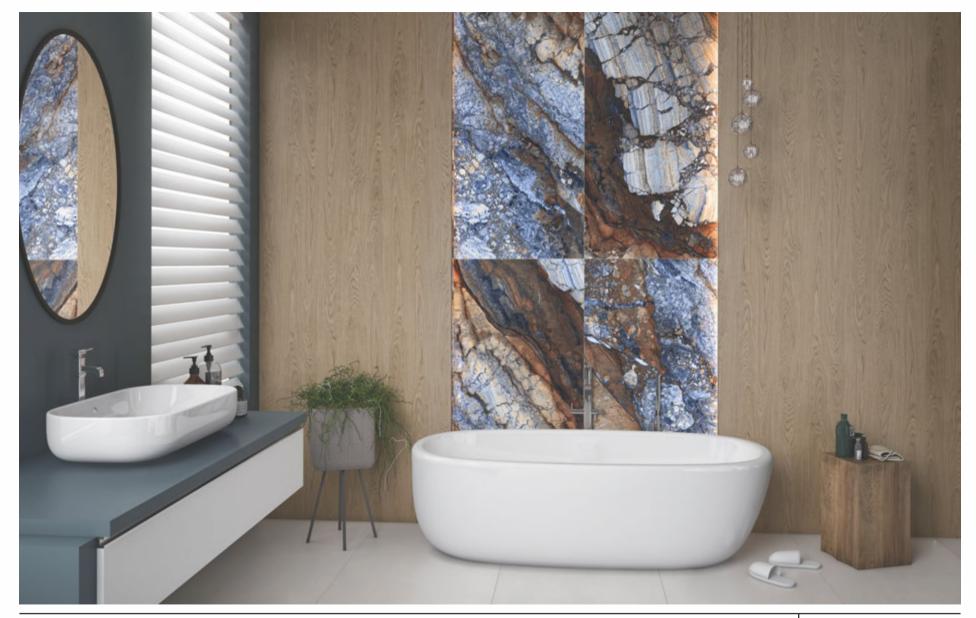

GREECE 600x1200mm HIGH GLOSS FINISH

600x1200mm

**ILLUSION RED** 600x1200mm HIGH GLOSS FINISH

600x1200mm

**ILLUSION BLUE** 600x1200mm HIGH GLOSS FINISH

600x1200mm

INVISIBLE RED 600x1200mm HIGH GLOSS FINISH

600x1200mm