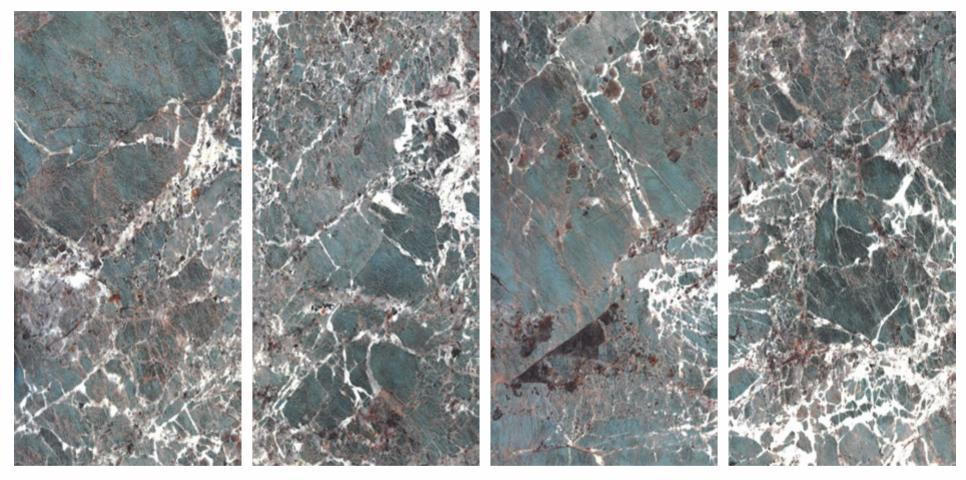

600x1200mm

NEBULA 600x1200mm HIGH GLOSS FINISH

600x1200mm

ONIX JADE 600x1200mm HIGH GLOSS FINISH

600x1200mm

600x1200mm

ORSAY BLUE 600x1200mm HIGH GLOSS FINISH

600x1200mm