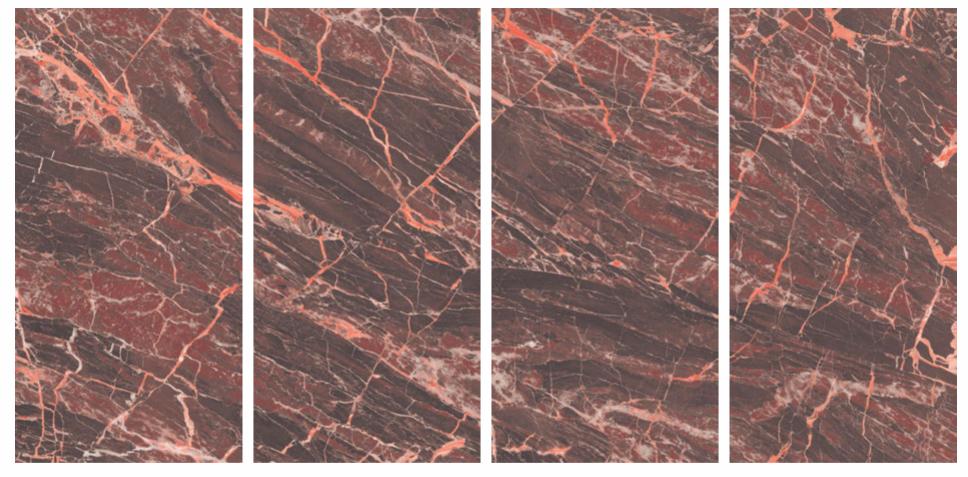

**ESPANOL RED** 600x1200mm HIGH GLOSS FINISH

600x1200mm

600x1200mm

FONTANA RED 600x1200mm HIGH GLOSS FINISH

600x1200mm

600x1200mm

GEO MULTY 600x1200mm HIGH GLOSS FINISH

600x1200mm