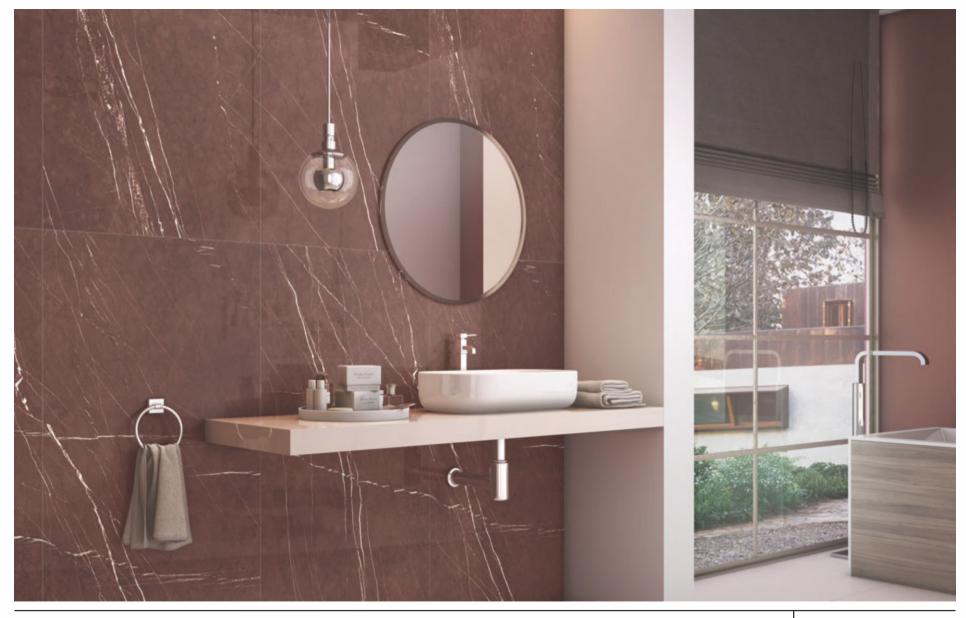

#### LUNE LUCIDATO BROWN

600x1200mm

**LUNE LUCIDATO BROWN** 600x1200mm HIGH GLOSS FINISH