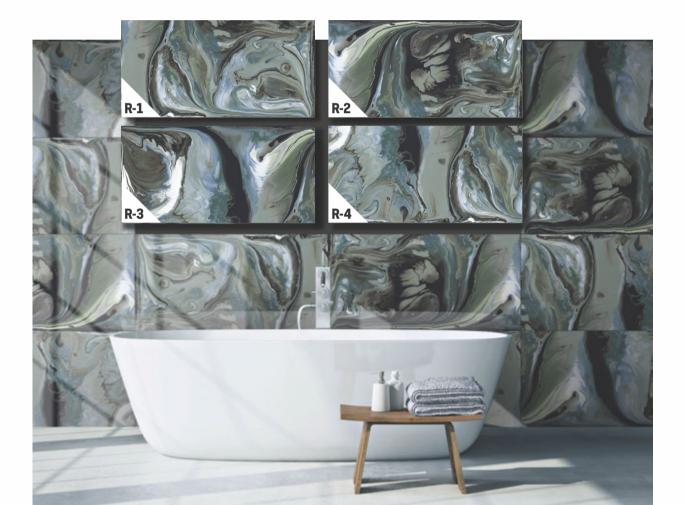

## DYNAMIC ARRANGEMENTS DELIVERING A SEAMLESS LOOK

The tiles of the Vistosa collection create a graceful visual impact for a place with their vibrantly captivating shades and flawless designs.

# SURFACES THAT AMPLIFIES EVERY SPACE

The Vistosa collection blends elegance with style and offers a dynamic look. The tiles of this collection are available in 600x1200mm size. With their multiple features and diverse applications, these tiles form the most functional and comfortable surfaces for urban places.