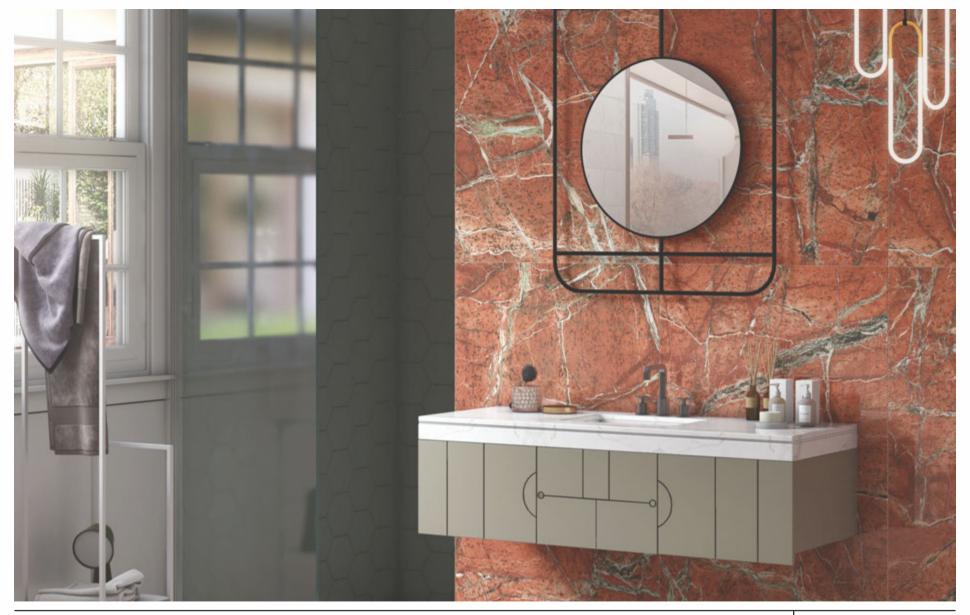

## DYNAMIC ARRANGEMENTS DELIVERING A SEAMLESS LOOK

The tiles of the Vistosa collection create a graceful visual impact for a place with their vibrantly captivating shades and flawless designs.

# SURFACES THAT AMPLIFIES EVERY SPACE

The Vistosa collection blends elegance with style and offers a dynamic look. The tiles of this collection are available in 600x1200mm size. With their multiple features and diverse applications, these tiles form the most functional and comfortable surfaces for urban places.