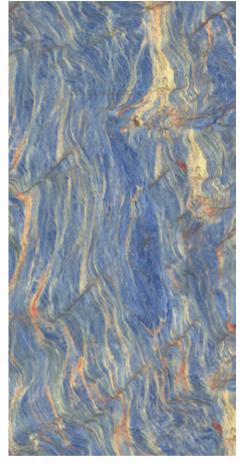

# LUNE LUCIDATO BLUE

600x1200mm

600x1200mm

600x1200mm

MARVEL BLUE600x1200mmHIGH GLOSS FINISH

MONACO PISTA 600x1200mm

MONACO PINK

600x1200mm