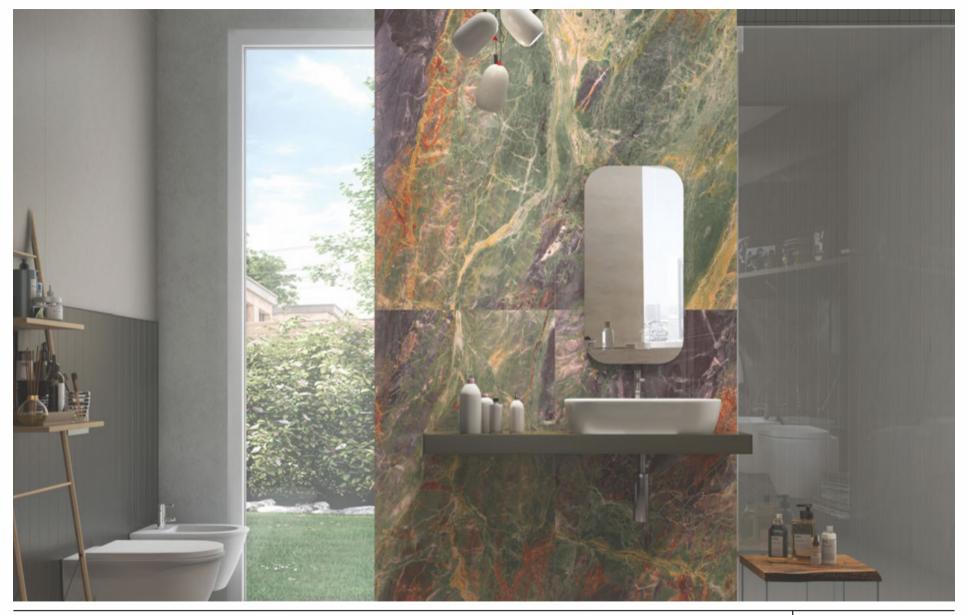

600x1200mm

LIMS DESERT AQUA 600x1200mm HIGH GLOSS FINISH

600x1200mm

600x1200mm

**VISTOSA** 

600x1200mm

**LIQUID BLACK** 600x1200mm HIGH GLOSS FINISH