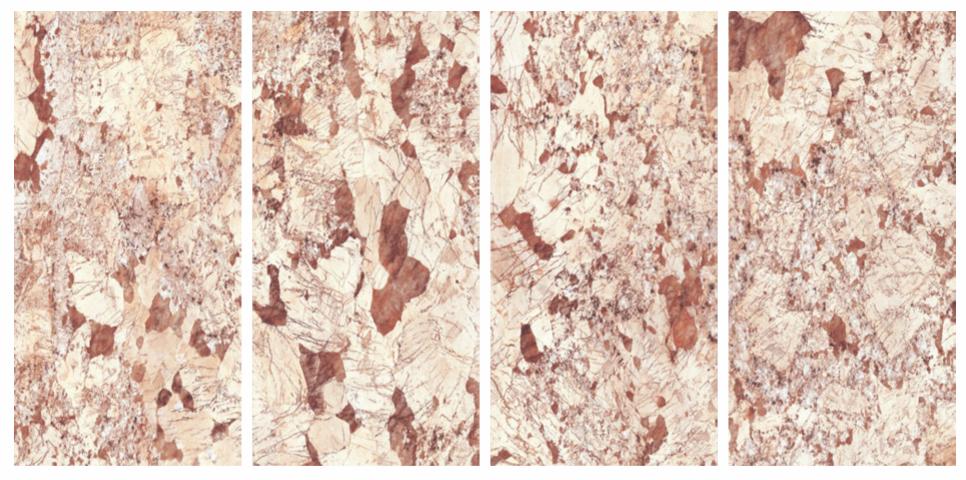

PATAGONIA 600x1200mm HIGH GLOSS FINISH

REVOLUTION RED 600x1200mm

**REVOLUTION RED** 600x1200mm HIGH GLOSS FINISH

600x1200mm

600x1200mm

SAND RUSH AQUA 600x1200mm HIGH GLOSS FINISH

600x1200mm

600x1200mm