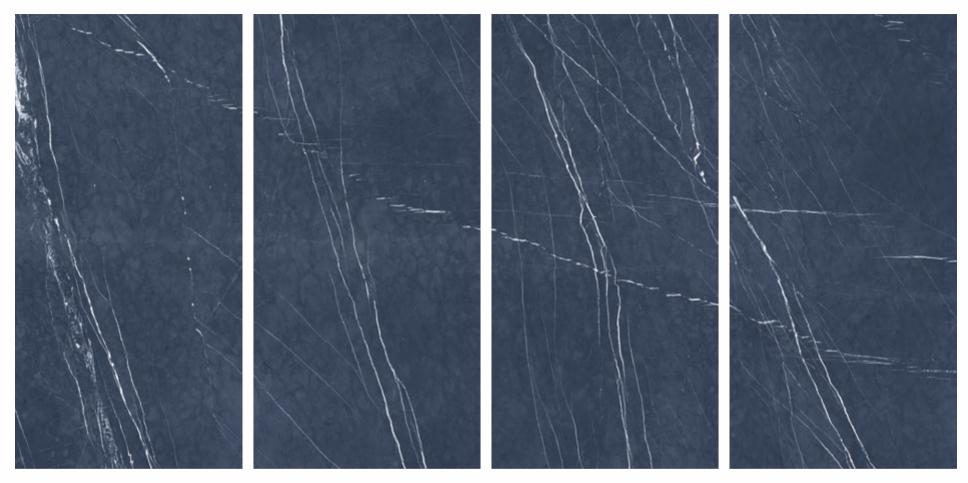

# LUNE LUCIDATO BLUE

600x1200mm

600x1200mm

600x1200mm

MARVEL BLUE600x1200mmHIGH GLOSS FINISH

MONACO PISTA 600x1200mm

MONACO PINK

600x1200mm