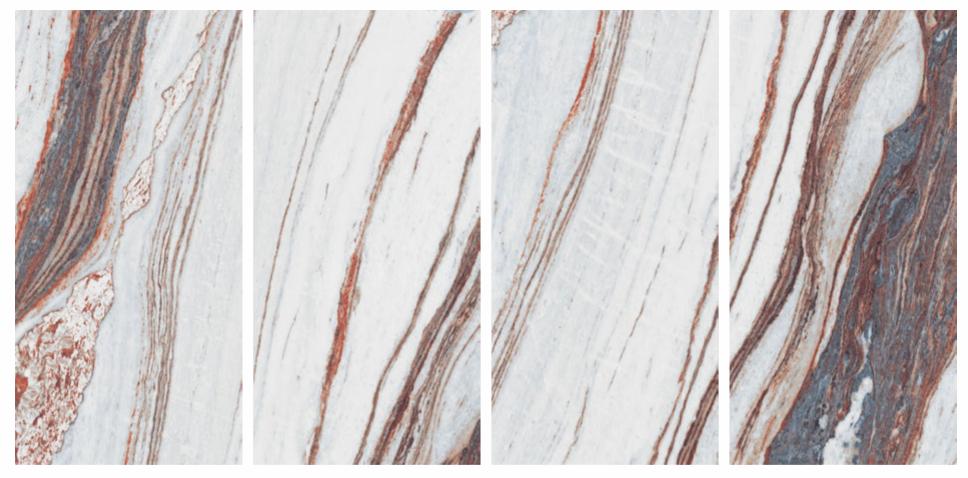

## DYNAMIC ARRANGEMENTS DELIVERING A SEAMLESS LOOK

The tiles of the Vistosa collection create a graceful visual impact for a place with their vibrantly captivating shades and flawless designs.

# SURFACES THAT AMPLIFIES EVERY SPACE

The Vistosa collection blends elegance with style and offers a dynamic look. The tiles of this collection are available in 600x1200mm size. With their multiple features and diverse applications, these tiles form the most functional and comfortable surfaces for urban places.