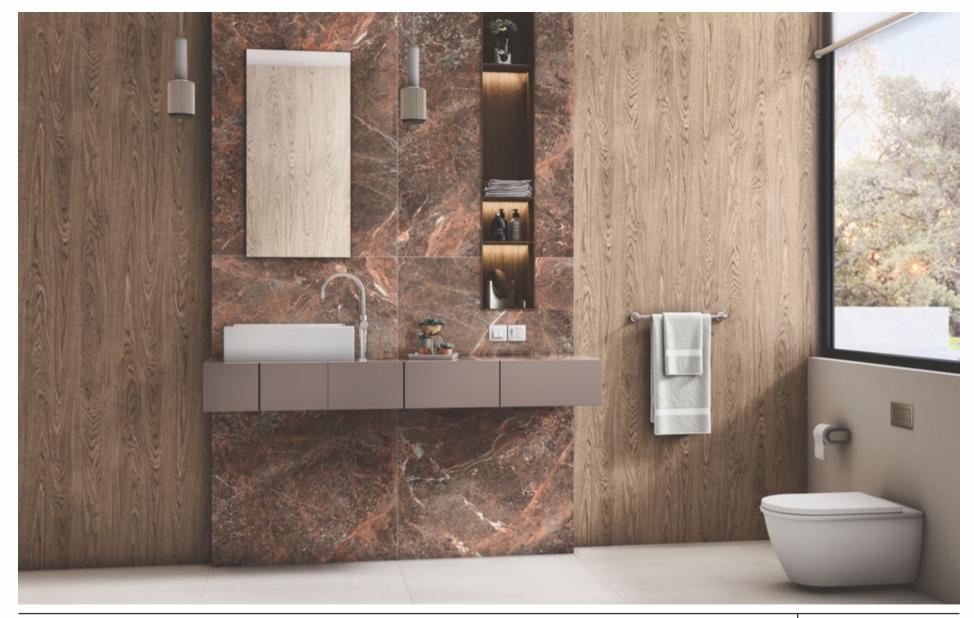

## DYNAMIC ARRANGEMENTS DELIVERING A SEAMLESS LOOK

The tiles of the Vistosa collection create a graceful visual impact for a place with their vibrantly captivating shades and flawless designs.

# SURFACES THAT AMPLIFIES EVERY SPACE

The Vistosa collection blends elegance with style and offers a dynamic look. The tiles of this collection are available in 600x1200mm size. With their multiple features and diverse applications, these tiles form the most functional and comfortable surfaces for urban places.