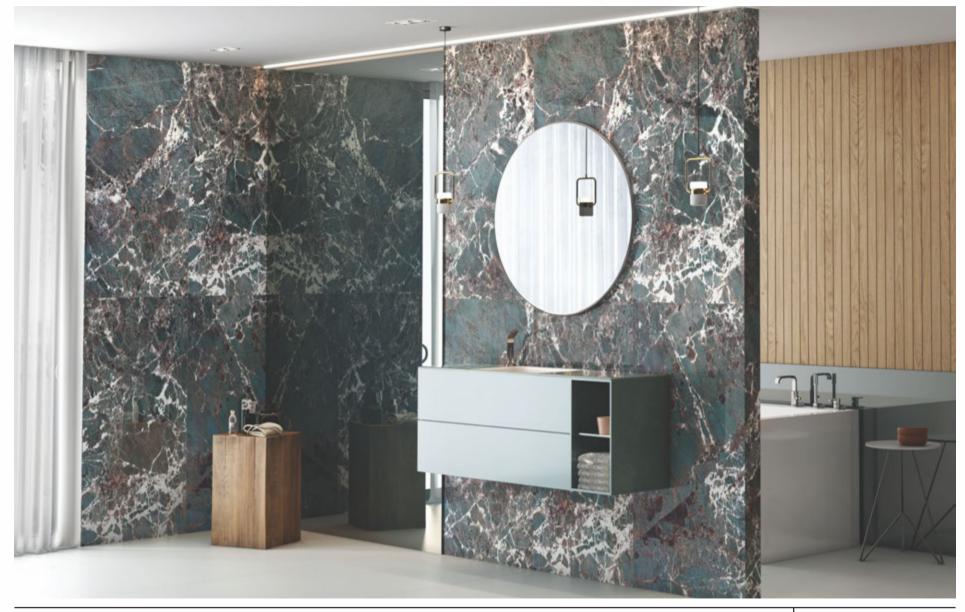

## DYNAMIC ARRANGEMENTS DELIVERING A SEAMLESS LOOK

The tiles of the Vistosa collection create a graceful visual impact for a place with their vibrantly captivating shades and flawless designs.

# SURFACES THAT AMPLIFIES EVERY SPACE

The Vistosa collection blends elegance with style and offers a dynamic look. The tiles of this collection are available in 600x1200mm size. With their multiple features and diverse applications, these tiles form the most functional and comfortable surfaces for urban places.