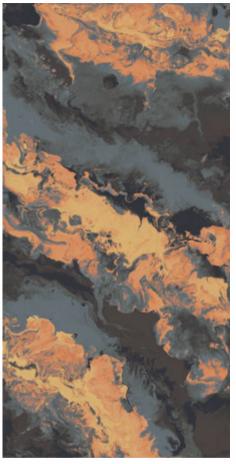

## DYNAMIC ARRANGEMENTS DELIVERING A SEAMLESS LOOK

The tiles of the Vistosa collection create a graceful visual impact for a place with their vibrantly captivating shades and flawless designs.

# SURFACES THAT AMPLIFIES EVERY SPACE

The Vistosa collection blends elegance with style and offers a dynamic look. The tiles of this collection are available in 600x1200mm size. With their multiple features and diverse applications, these tiles form the most functional and comfortable surfaces for urban places.