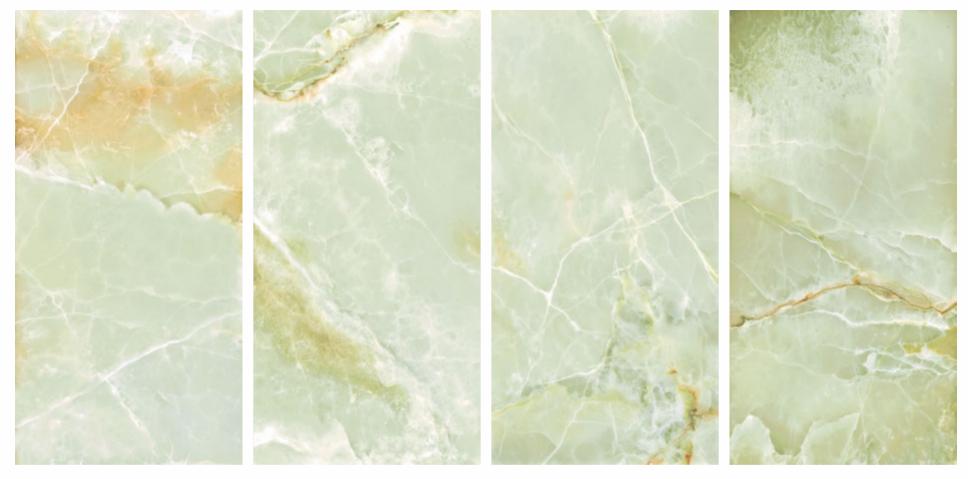

## DYNAMIC ARRANGEMENTS DELIVERING A SEAMLESS LOOK

The tiles of the Vistosa collection create a graceful visual impact for a place with their vibrantly captivating shades and flawless designs.

# SURFACES THAT AMPLIFIES EVERY SPACE

The Vistosa collection blends elegance with style and offers a dynamic look. The tiles of this collection are available in 600x1200mm size. With their multiple features and diverse applications, these tiles form the most functional and comfortable surfaces for urban places.