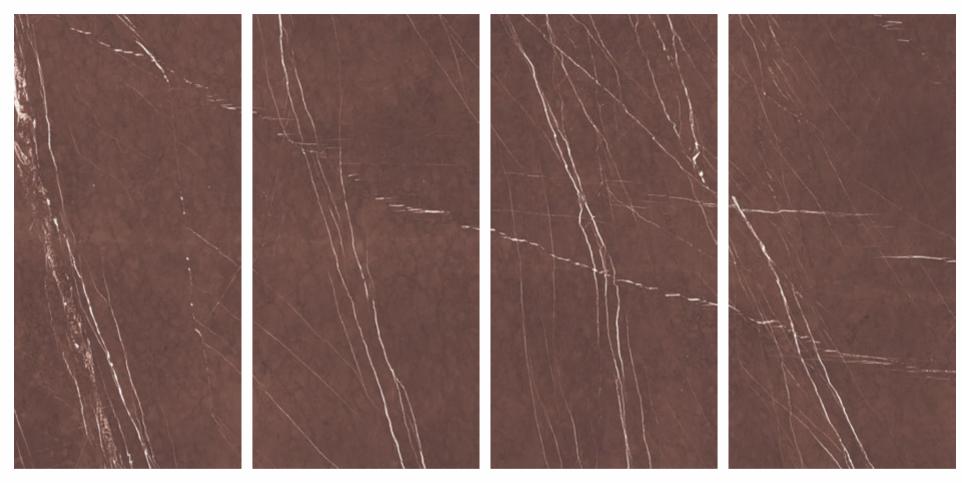

#### LUNE LUCIDATO BROWN

600x1200mm

**LUNE LUCIDATO BROWN** 600x1200mm HIGH GLOSS FINISH