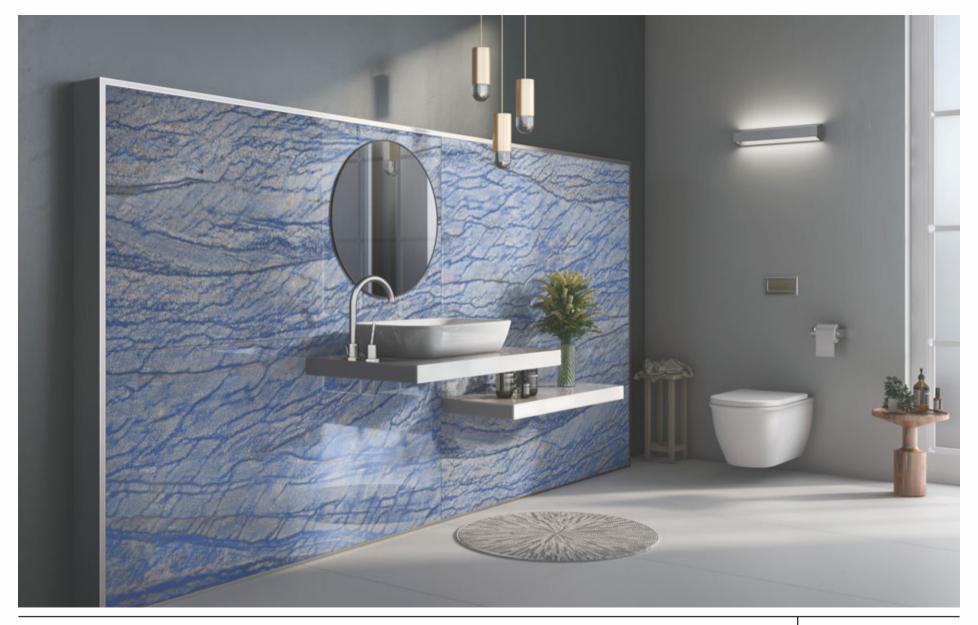

## DYNAMIC ARRANGEMENTS DELIVERING A SEAMLESS LOOK

The tiles of the Vistosa collection create a graceful visual impact for a place with their vibrantly captivating shades and flawless designs.

# SURFACES THAT AMPLIFIES EVERY SPACE

The Vistosa collection blends elegance with style and offers a dynamic look. The tiles of this collection are available in 600x1200mm size. With their multiple features and diverse applications, these tiles form the most functional and comfortable surfaces for urban places.