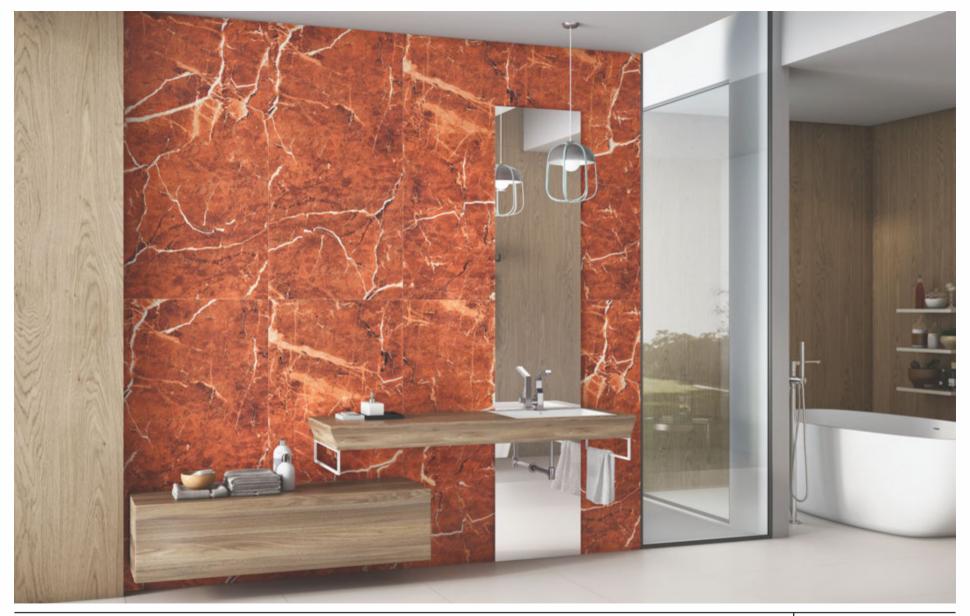

## DYNAMIC ARRANGEMENTS DELIVERING A SEAMLESS LOOK

The tiles of the Vistosa collection create a graceful visual impact for a place with their vibrantly captivating shades and flawless designs.

# SURFACES THAT AMPLIFIES EVERY SPACE

The Vistosa collection blends elegance with style and offers a dynamic look. The tiles of this collection are available in 600x1200mm size. With their multiple features and diverse applications, these tiles form the most functional and comfortable surfaces for urban places.