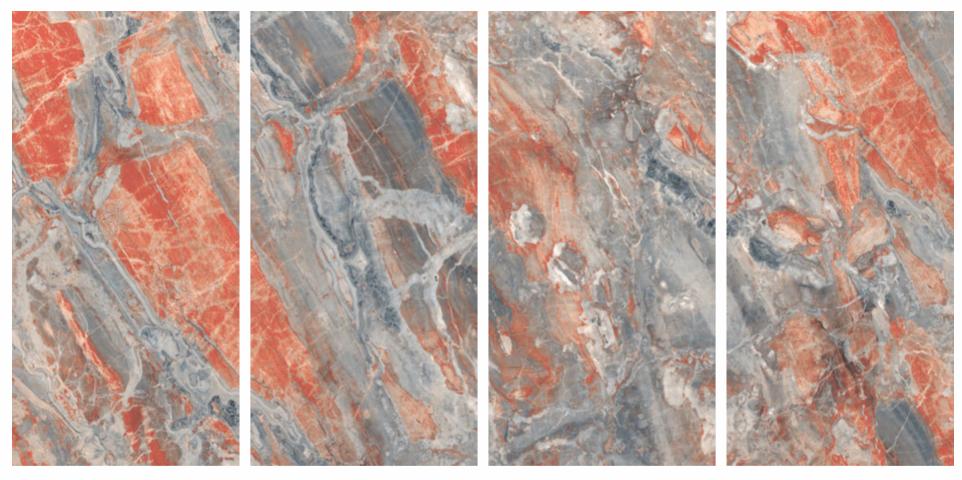

## DYNAMIC ARRANGEMENTS DELIVERING A SEAMLESS LOOK

The tiles of the Vistosa collection create a graceful visual impact for a place with their vibrantly captivating shades and flawless designs.

# SURFACES THAT AMPLIFIES EVERY SPACE

The Vistosa collection blends elegance with style and offers a dynamic look. The tiles of this collection are available in 600x1200mm size. With their multiple features and diverse applications, these tiles form the most functional and comfortable surfaces for urban places.