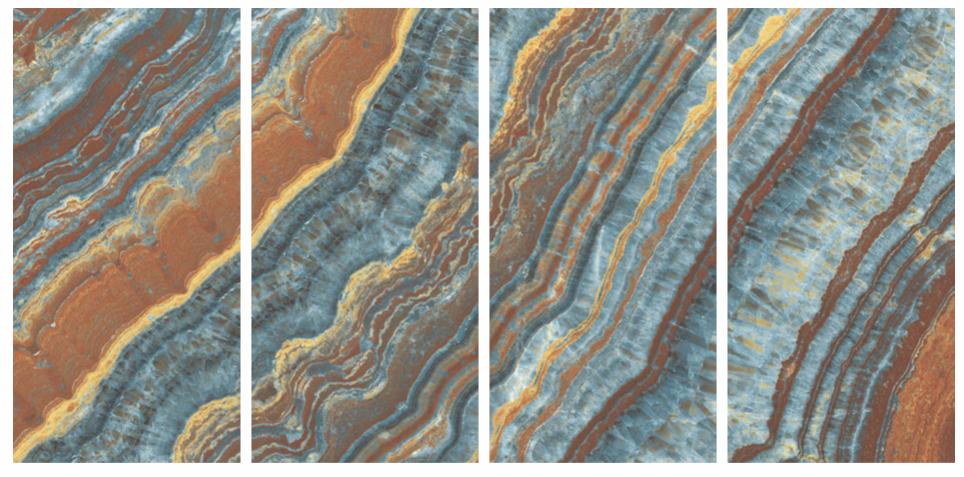

# LUNE LUCIDATO BLUE

600x1200mm

600x1200mm

600x1200mm

MARVEL BLUE600x1200mmHIGH GLOSS FINISH

MONACO PISTA 600x1200mm

MONACO PINK

600x1200mm