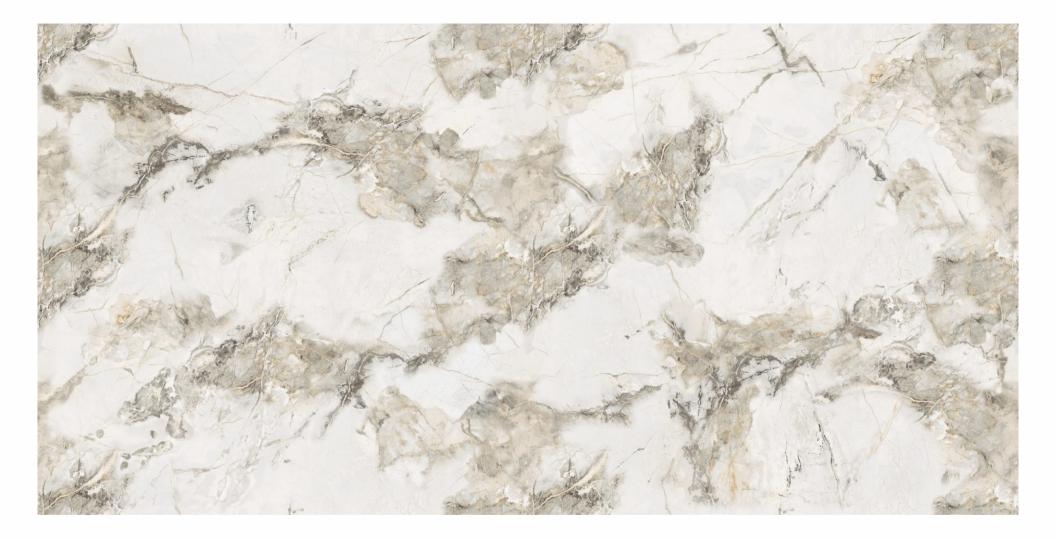

### DYNAMIC ARRANGEMENTS DELIVERING A SEAMLESS LOOK

The Magnific collection brings exceptional slabs in the size of 600x1200mm. The random of these tiles can be arranged in any order and they would always create a seamless look.

#### Flexible

The designs of the tiles remain uniform despite random arrangements.

Convenience An identical pattern is obtained from every direction.

**Endless beauty** The seamless pattern gives a spacious look to the space.

### SURFACES THAT AMPLIFIES EVERY SPACE

The tiles of the Magnific collection are designed to fit all types of space with its dynamic applications. There many features like water resistance, abrasion resistance, dimensional stability among many others make them suitable for residential as well as commercial spaces.