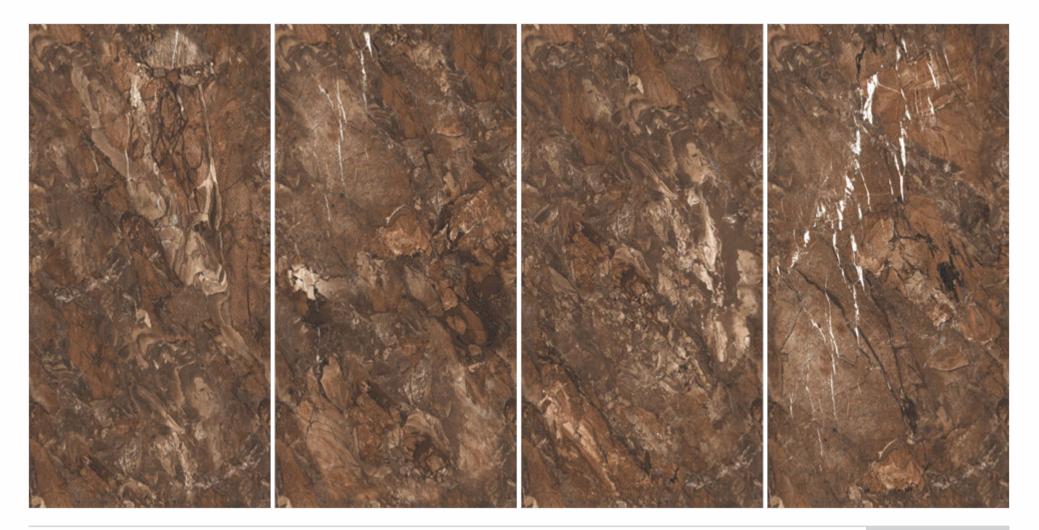

plications. There many features like water resistance, abrasion resistance, dimensional stability among many others make them suitable for residential as well as commercial spaces.

#### APPLICATIONS









#### AINARA CHOCO DARK BRWON













### ALASKA













### **ASTRUS CREMA**













### **ATLANTIS BEIGE**















#### **AVANTA BROWN**













### ANTOLIA BLACK





FOUR TILE







### **BRESSIA NATURAL**











# COLLECTION



### **BRILLO WHITE**











# MAGNIFIC

COLLECTION



### CALACATTA LUXE















### **CARACUS COFFEE**













### **COLONIAL GREY**





\_\_\_\_









## **CRASH BEIGE**













## **CZAR BLACK**











# COLLECTION



### **ESCLATE STATUARIO**













### ESTRADA DARK



MAGNIFIC











#### **GIROHA OPERA**











# COLLECTION



## **HIMANCHAL WHITE**













## LUCINA WHITE













## LUXOR STATUARIO



MAGNIFIC









#### **NEPTUNO BEIGE**













## **NERO WHITE**















## **OBSIDIAN GRIS**











# COLLECTION



### **ORNATO WHITE**













#### **ROSSO CREMA**











# COLLECTION



## **STONEX NETURAL**











# MAGNIFIC



#### SVPL 6004













## SVPL 6012













## SVPL 6051















### VIENNA













#### **WONDER CREMA**











Solizo Vitrified Pvt. Ltd. Matel Road, Morbi, Gujarat, INDIA

⊚f | 4tile.in

Export inquiry : export@4tile.in | +91 9377 751 707