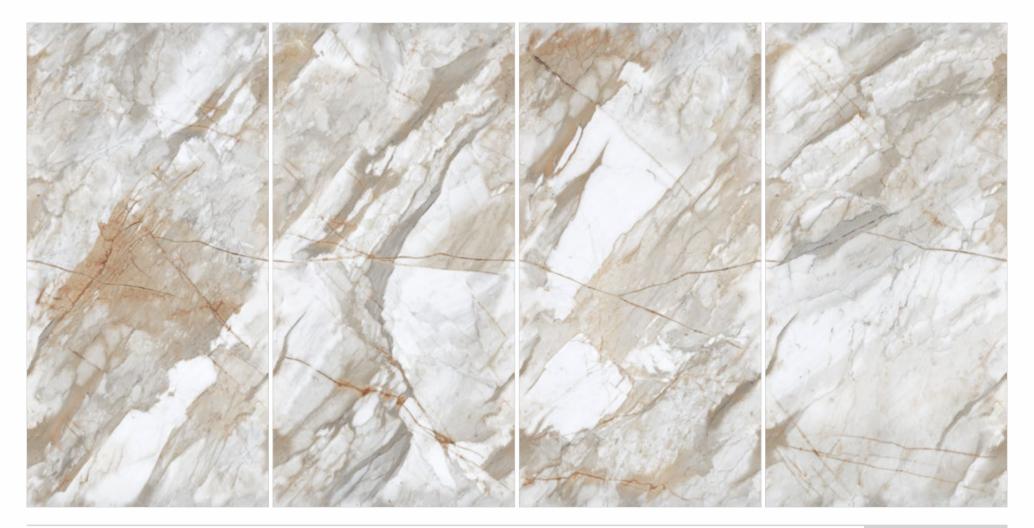

### DYNAMIC ARRANGEMENTS DELIVERING A SEAMLESS LOOK

The Magnific collection brings exceptional slabs in the size of 600x1200mm. The random of these tiles can be arranged in any order and they would always create a seamless look.

#### Flexible

The designs of the tiles remain uniform despite random arrangements.

Convenience An identical pattern is obtained from every direction.

**Endless beauty** The seamless pattern gives a spacious look to the space.