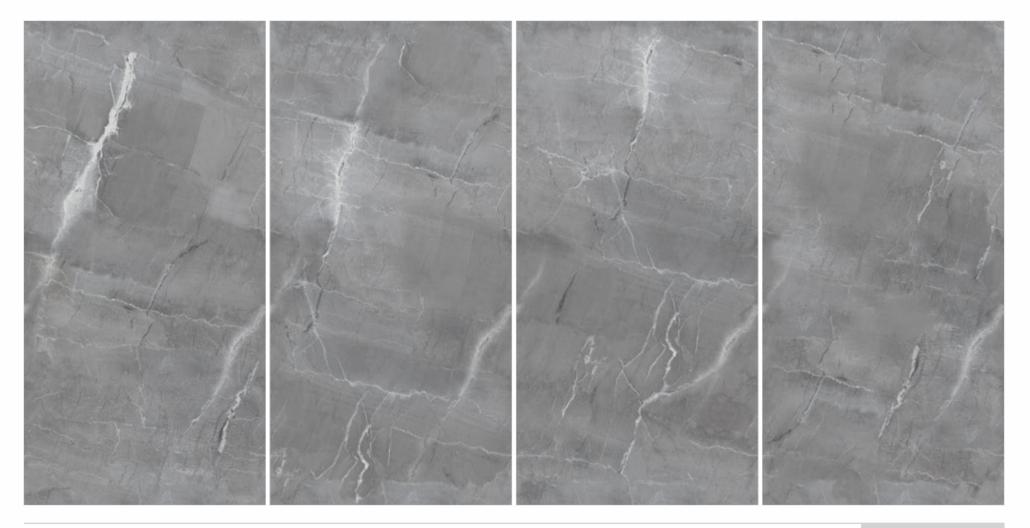

### DYNAMIC ARRANGEMENTS DELIVERING A SEAMLESS LOOK

The Magnific collection brings exceptional slabs in the size of 600x1200mm. The random of these tiles can be arranged in any order and they would always create a seamless look.

#### Flexible

The designs of the tiles remain uniform despite random arrangements.

Convenience An identical pattern is obtained from every direction.

**Endless beauty** The seamless pattern gives a spacious look to the space.