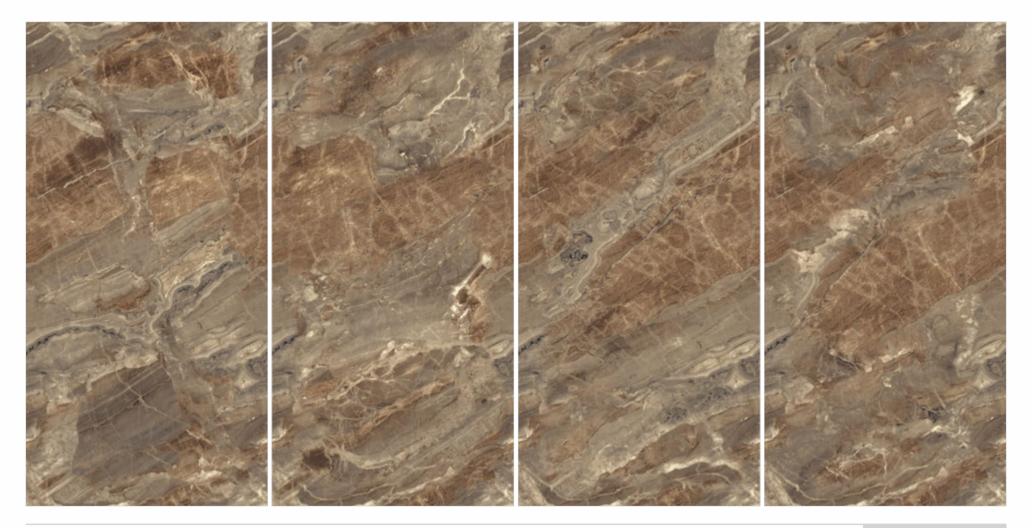

### DYNAMIC ARRANGEMENTS DELIVERING A SEAMLESS LOOK

The Magnific collection brings exceptional slabs in the size of 600x1200mm. The random of these tiles can be arranged in any order and they would always create a seamless look.

#### Flexible

The designs of the tiles remain uniform despite random arrangements.

Convenience An identical pattern is obtained from every direction.

**Endless beauty** The seamless pattern gives a spacious look to the space.