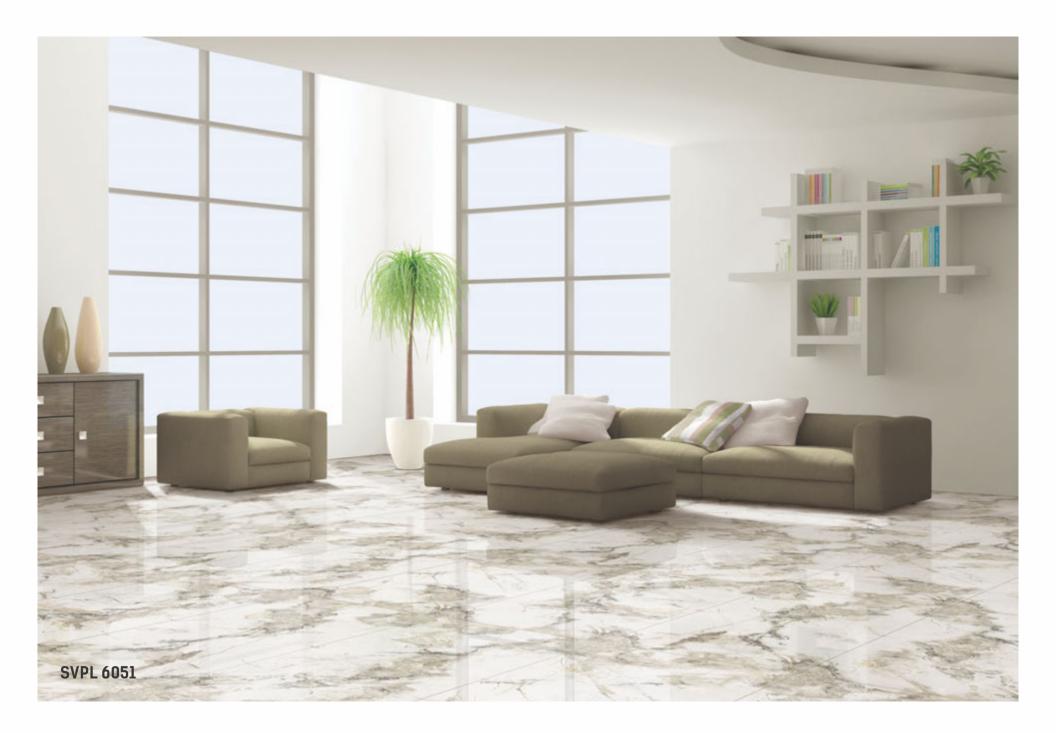

**BRILLO WHITE**











# MAGNIFIC

COLLECTION



### CALACATTA LUXE















### **CARACUS COFFEE**













### **COLONIAL GREY**





\_\_\_\_









## **CRASH BEIGE**













## **CZAR BLACK**











# COLLECTION



### **ESCLATE STATUARIO**













### ESTRADA DARK



MAGNIFIC











#### **GIROHA OPERA**











# COLLECTION



## **HIMANCHAL WHITE**













## LUCINA WHITE













## LUXOR STATUARIO



MAGNIFIC









#### **NEPTUNO BEIGE**













## **NERO WHITE**















## **OBSIDIAN GRIS**











# COLLECTION



### **ORNATO WHITE**













#### **ROSSO CREMA**











# COLLECTION



## **STONEX NETURAL**











# MAGNIFIC



#### SVPL 6004













## SVPL 6012













## SVPL 6051















### VIENNA













#### **WONDER CREMA**











Solizo Vitrified Pvt. Ltd. Matel Road, Morbi, Gujarat, INDIA

⊚f | 4tile.in

Export inquiry : export@4tile.in | +91 9377 751 707