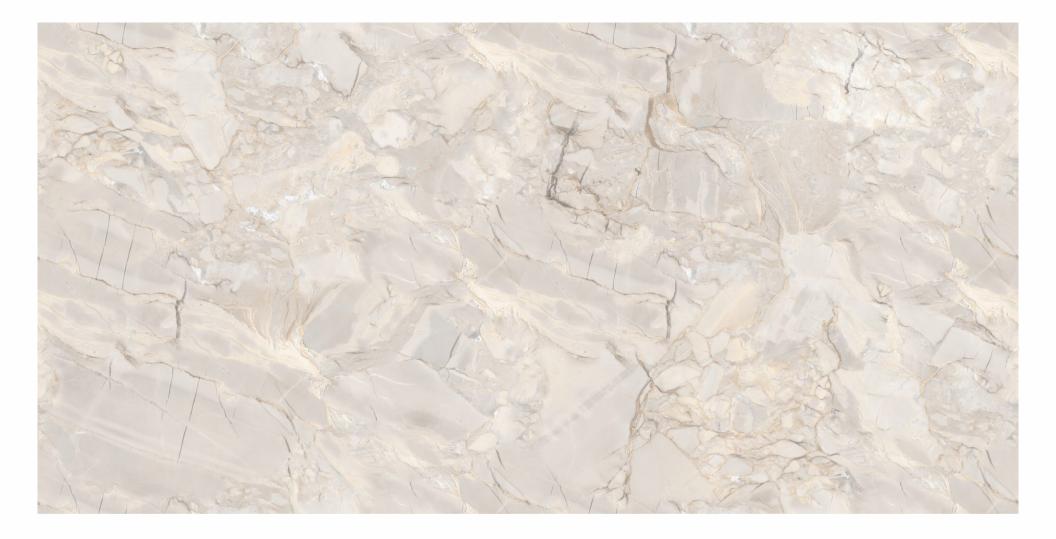

### DYNAMIC ARRANGEMENTS DELIVERING A SEAMLESS LOOK

The Magnific collection brings exceptional slabs in the size of 600x1200mm. The random of these tiles can be arranged in any order and they would always create a seamless look.

#### Flexible

The designs of the tiles remain uniform despite random arrangements.

Convenience An identical pattern is obtained from every direction.

**Endless beauty** The seamless pattern gives a spacious look to the space.

### SURFACES THAT AMPLIFIES EVERY SPACE

The tiles of the Magnific collection are designed to fit all types of space with its dynamic applications. There many features like water resistance, abrasion resistance, dimensional stability among many others make them suitable for residential as well as commercial spaces.