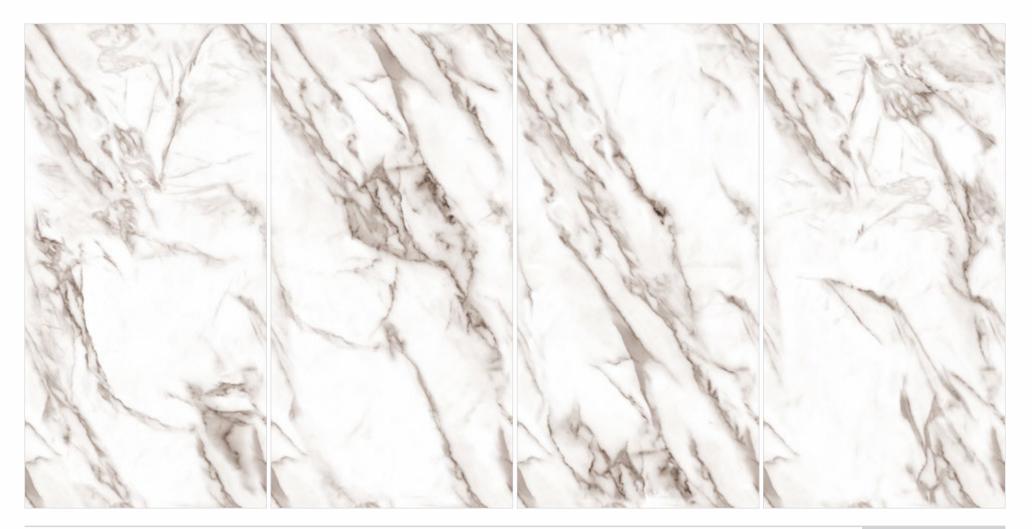

### DYNAMIC ARRANGEMENTS DELIVERING A SEAMLESS LOOK

The Magnific collection brings exceptional slabs in the size of 600x1200mm. The random of these tiles can be arranged in any order and they would always create a seamless look.

#### Flexible

The designs of the tiles remain uniform despite random arrangements.

Convenience An identical pattern is obtained from every direction.

**Endless beauty** The seamless pattern gives a spacious look to the space.