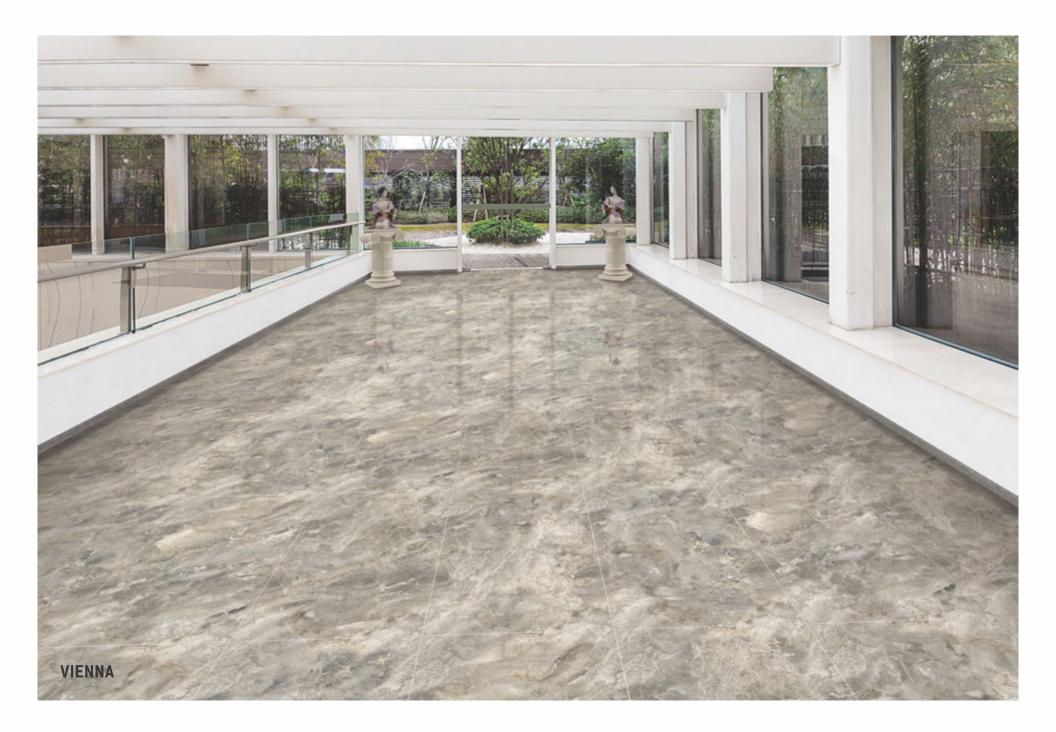

# MAGNIFIC

COLLECTION



### CALACATTA LUXE















### **CARACUS COFFEE**













### **COLONIAL GREY**





\_\_\_\_









## **CRASH BEIGE**













## **CZAR BLACK**











# COLLECTION



### **ESCLATE STATUARIO**













### ESTRADA DARK



MAGNIFIC











#### **GIROHA OPERA**











# COLLECTION



## **HIMANCHAL WHITE**













## LUCINA WHITE













## LUXOR STATUARIO



MAGNIFIC









#### **NEPTUNO BEIGE**













## **NERO WHITE**















## **OBSIDIAN GRIS**











# COLLECTION



### **ORNATO WHITE**













#### **ROSSO CREMA**











# COLLECTION



## **STONEX NETURAL**











# MAGNIFIC



#### SVPL 6004













## SVPL 6012













## SVPL 6051















### VIENNA













#### **WONDER CREMA**











Solizo Vitrified Pvt. Ltd. Matel Road, Morbi, Gujarat, INDIA

⊚f | 4tile.in

Export inquiry : export@4tile.in | +91 9377 751 707