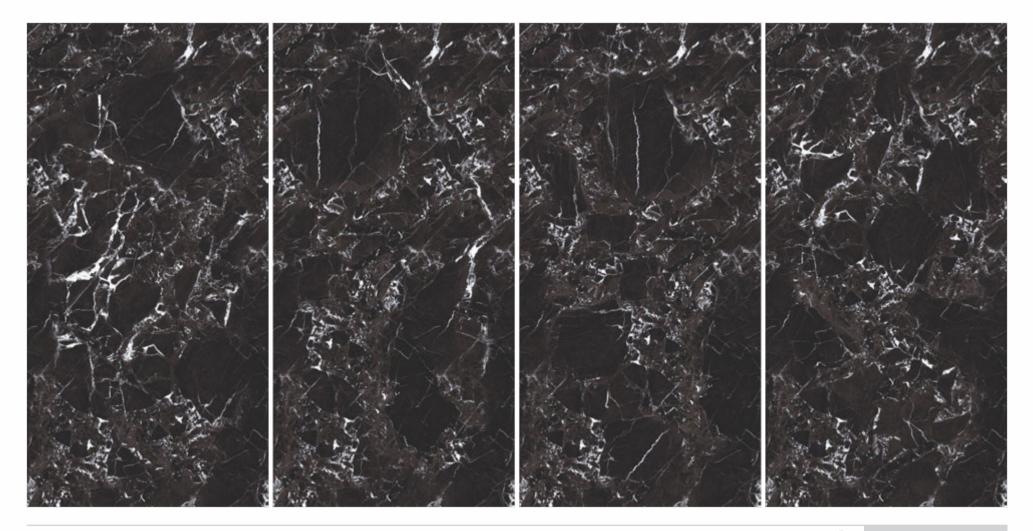

### DYNAMIC ARRANGEMENTS DELIVERING A SEAMLESS LOOK

The Magnific collection brings exceptional slabs in the size of 600x1200mm. The random of these tiles can be arranged in any order and they would always create a seamless look.

#### Flexible

The designs of the tiles remain uniform despite random arrangements.

Convenience An identical pattern is obtained from every direction.

**Endless beauty** The seamless pattern gives a spacious look to the space.