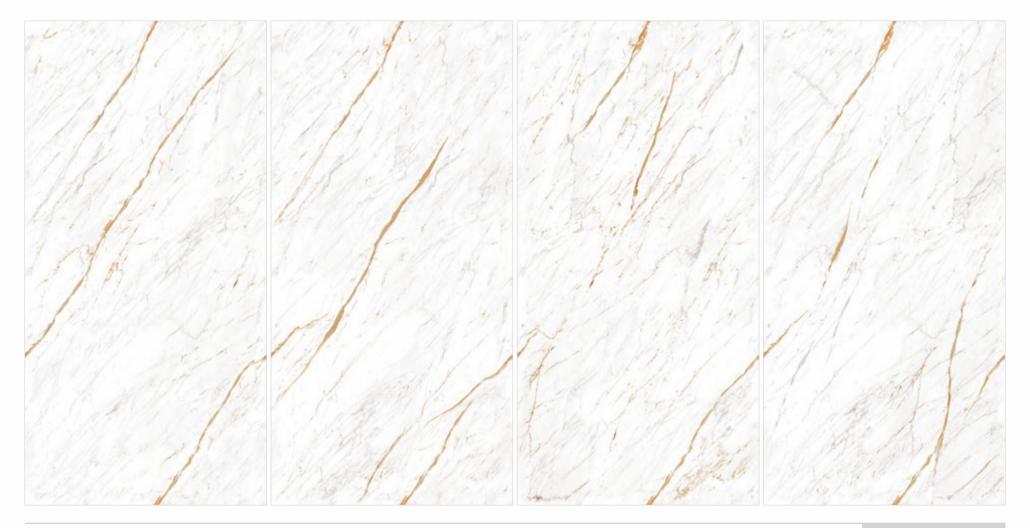

LICATIONS









#### AINARA CHOCO DARK BRWON













### ALASKA













### **ASTRUS CREMA**













### **ATLANTIS BEIGE**















#### **AVANTA BROWN**













### ANTOLIA BLACK





FOUR TILE







### **BRESSIA NATURAL**











# COLLECTION



### **BRILLO WHITE**











# MAGNIFIC

COLLECTION



### CALACATTA LUXE















### **CARACUS COFFEE**













### **COLONIAL GREY**





\_\_\_\_









## **CRASH BEIGE**













## **CZAR BLACK**











# COLLECTION



### **ESCLATE STATUARIO**













### ESTRADA DARK



MAGNIFIC











#### **GIROHA OPERA**











# COLLECTION



## **HIMANCHAL WHITE**













## LUCINA WHITE













## LUXOR STATUARIO



MAGNIFIC









#### **NEPTUNO BEIGE**













## **NERO WHITE**















## **OBSIDIAN GRIS**











# COLLECTION



### **ORNATO WHITE**













#### **ROSSO CREMA**











# COLLECTION



## **STONEX NETURAL**











# MAGNIFIC



#### SVPL 6004













## SVPL 6012













## SVPL 6051















### VIENNA













#### **WONDER CREMA**











Solizo Vitrified Pvt. Ltd. Matel Road, Morbi, Gujarat, INDIA

⊚f | 4tile.in

Export inquiry : export@4tile.in | +91 9377 751 707