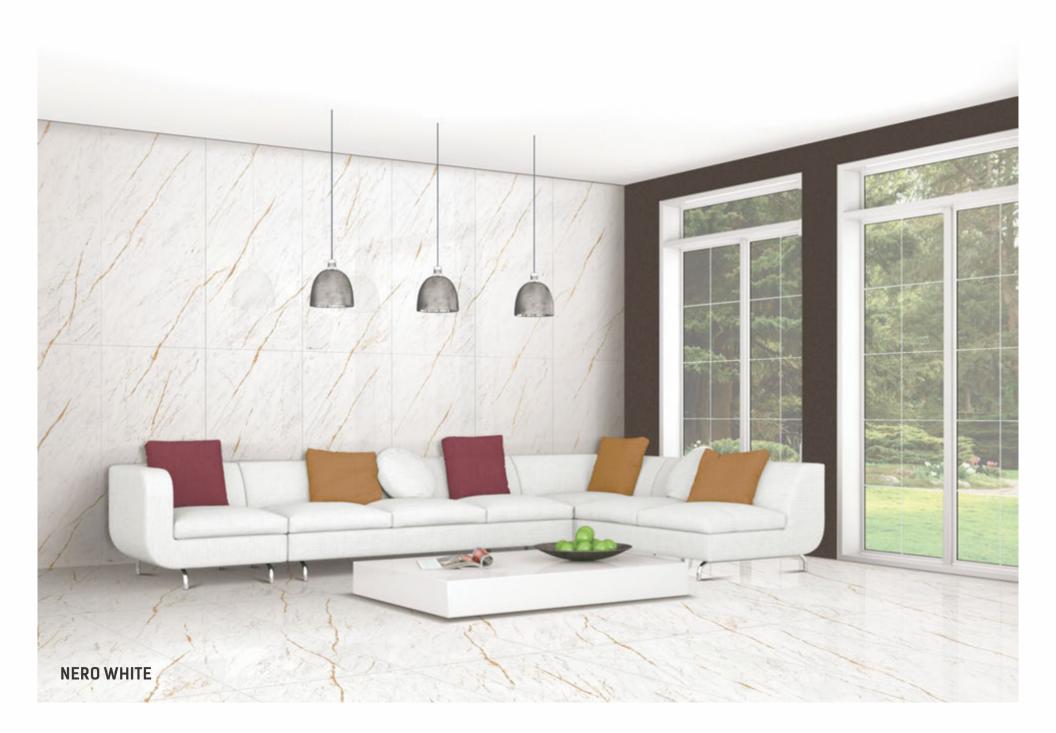

### DYNAMIC ARRANGEMENTS DELIVERING A SEAMLESS LOOK

The Magnific collection brings exceptional slabs in the size of 600x1200mm. The random of these tiles can be arranged in any order and they would always create a seamless look.

### SURFACES THAT AMPLIFIES EVERY SPACE

The tiles of the Magnific collection are designed to fit all types of space with its dynamic applications. There many features like water resistance, abrasion resistance, dimensional stability among many others make them suitable for residential as well as commercial spaces.