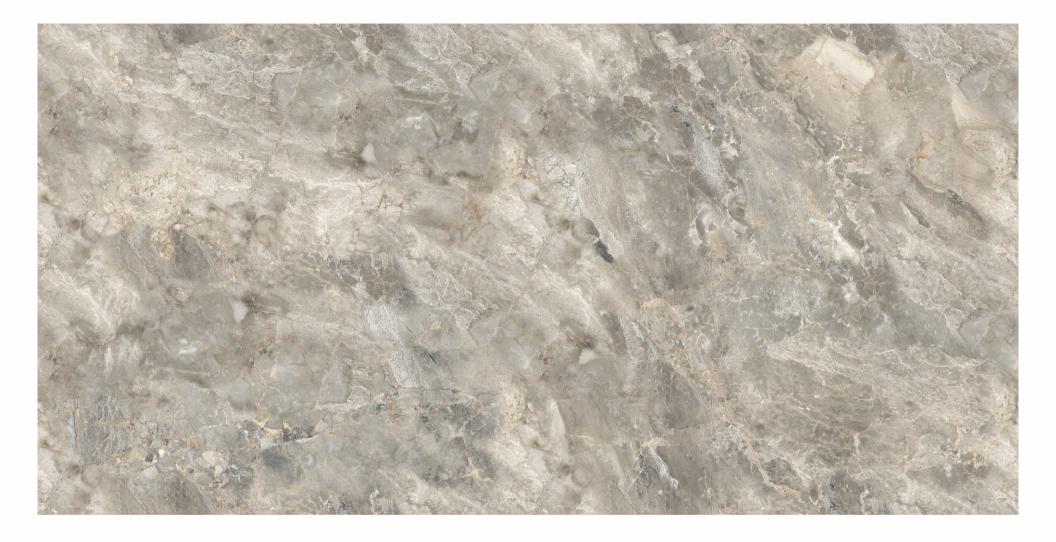

*BRILLO WHITE**











# MAGNIFIC

COLLECTION



### CALACATTA LUXE















### **CARACUS COFFEE**













### **COLONIAL GREY**





\_\_\_\_









## **CRASH BEIGE**













## **CZAR BLACK**











# COLLECTION



### **ESCLATE STATUARIO**













### ESTRADA DARK



MAGNIFIC











#### **GIROHA OPERA**











# COLLECTION



## **HIMANCHAL WHITE**













## LUCINA WHITE













## LUXOR STATUARIO



MAGNIFIC









#### **NEPTUNO BEIGE**













## **NERO WHITE**















## **OBSIDIAN GRIS**











# COLLECTION



### **ORNATO WHITE**













#### **ROSSO CREMA**











# COLLECTION



## **STONEX NETURAL**











# MAGNIFIC



#### SVPL 6004













## SVPL 6012













## SVPL 6051















### VIENNA













#### **WONDER CREMA**











Solizo Vitrified Pvt. Ltd. Matel Road, Morbi, Gujarat, INDIA

⊚f | 4tile.in

Export inquiry : export@4tile.in | +91 9377 751 707