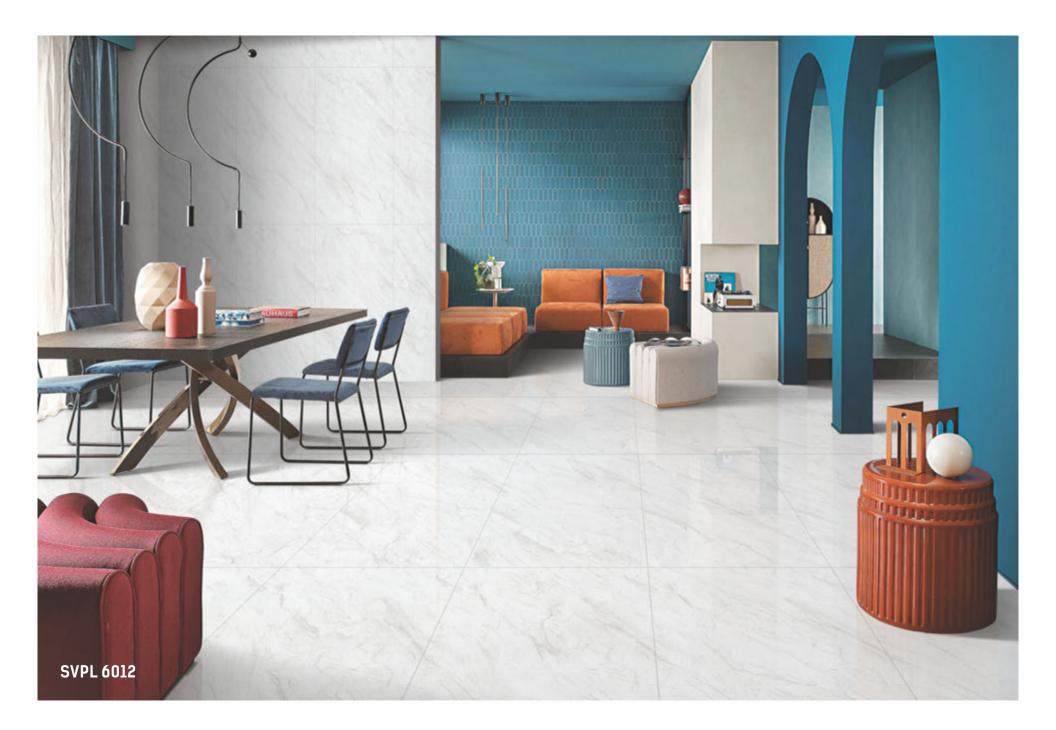

# COLLECTION



### **BRILLO WHITE**











# MAGNIFIC

COLLECTION



### CALACATTA LUXE















### **CARACUS COFFEE**













### **COLONIAL GREY**





\_\_\_\_









## **CRASH BEIGE**













## **CZAR BLACK**











# COLLECTION



### **ESCLATE STATUARIO**













### ESTRADA DARK



MAGNIFIC











#### **GIROHA OPERA**











# COLLECTION



## **HIMANCHAL WHITE**













## LUCINA WHITE













## LUXOR STATUARIO



MAGNIFIC









#### **NEPTUNO BEIGE**













## **NERO WHITE**















## **OBSIDIAN GRIS**











# COLLECTION



### **ORNATO WHITE**













#### **ROSSO CREMA**











# COLLECTION



## **STONEX NETURAL**











# MAGNIFIC



#### SVPL 6004













## SVPL 6012













## SVPL 6051















### VIENNA













#### **WONDER CREMA**











Solizo Vitrified Pvt. Ltd. Matel Road, Morbi, Gujarat, INDIA

⊚f | 4tile.in

Export inquiry : export@4tile.in | +91 9377 751 707