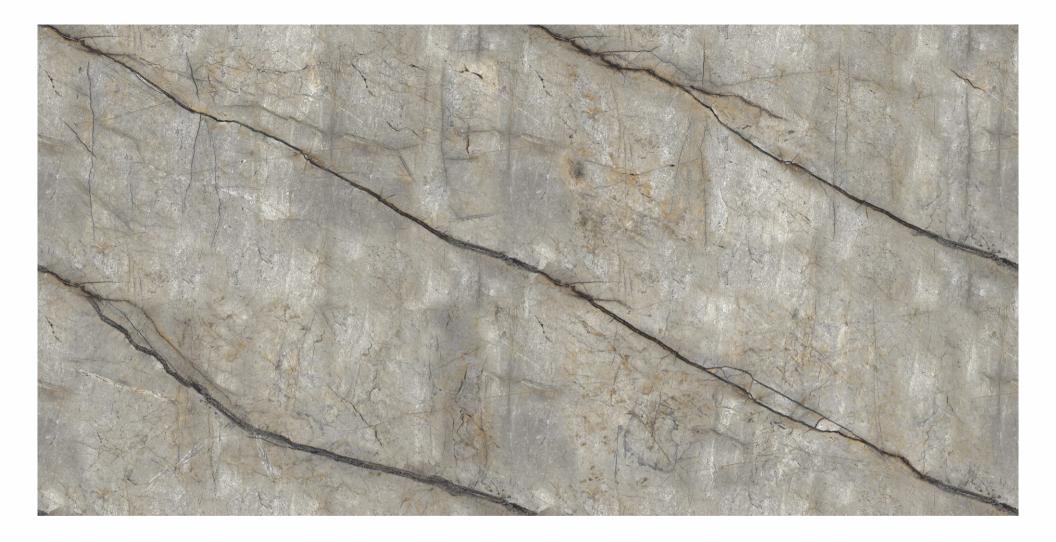

### DYNAMIC ARRANGEMENTS DELIVERING A SEAMLESS LOOK

The Magnific collection brings exceptional slabs in the size of 600x1200mm. The random of these tiles can be arranged in any order and they would always create a seamless look.

#### Flexible

The designs of the tiles remain uniform despite random arrangements.

Convenience An identical pattern is obtained from every direction.

**Endless beauty** The seamless pattern gives a spacious look to the space.