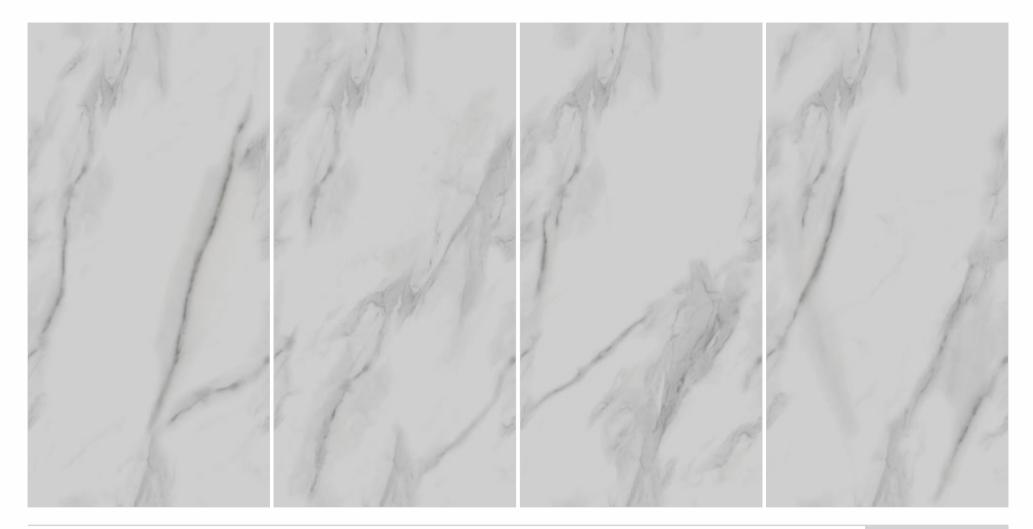

### DYNAMIC ARRANGEMENTS DELIVERING A SEAMLESS LOOK

The Magnific collection brings exceptional slabs in the size of 600x1200mm. The random of these tiles can be arranged in any order and they would always create a seamless look.

#### Flexible

The designs of the tiles remain uniform despite random arrangements.

Convenience An identical pattern is obtained from every direction.

**Endless beauty** The seamless pattern gives a spacious look to the space.