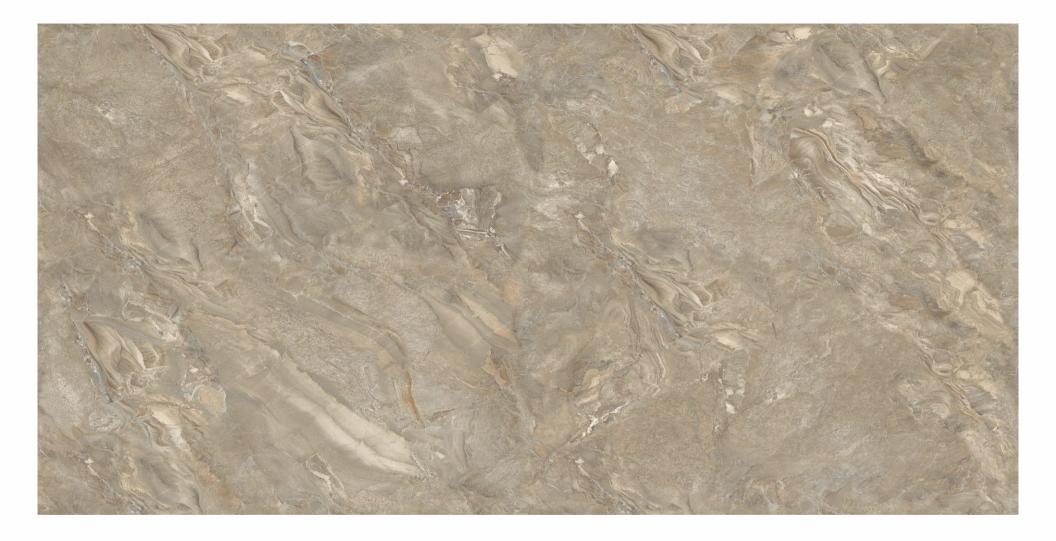

n brings exceptional slabs in the size of 600x1200mm. The random of these tiles can be arranged in any order and they would always create a seamless look.

0

0

0

R – 2

R – 3

FOUR

#### Flexible

The designs of the tiles remain uniform despite random arrangements.

Convenience An identical pattern is obtained from every direction.

**Endless beauty** The seamless pattern gives a spacious look to the space.



### SURFACES THAT AMPLIFIES EVERY SPACE

The tiles of the Magnific collection are designed to fit all types of space with its dynamic applications. There many features like water resistance, abrasion resistance, dimensional stability among many others make them suitable for residential as well as commercial spaces.

#### APPLICATIONS









#### AINARA CHOCO DARK BRWON













### ALASKA













### **ASTRUS CREMA**













### **ATLANTIS BEIGE**















#### **AVANTA BROWN**













### ANTOLIA BLACK





FOUR TILE







### **BRESSIA NATURAL**











# COLLECTION



### **BRILLO WHITE**











# MAGNIFIC

COLLECTION



### CALACATTA LUXE















### **CARACUS COFFEE**













### **COLONIAL GREY**





\_\_\_\_









## **CRASH BEIGE**













## **CZAR BLACK**











# COLLECTION



### **ESCLATE STATUARIO**













### ESTRADA DARK



MAGNIFIC











#### **GIROHA OPERA**











# COLLECTION



## **HIMANCHAL WHITE**













## LUCINA WHITE













## LUXOR STATUARIO



MAGNIFIC









#### **NEPTUNO BEIGE**













## **NERO WHITE**















## **OBSIDIAN GRIS**