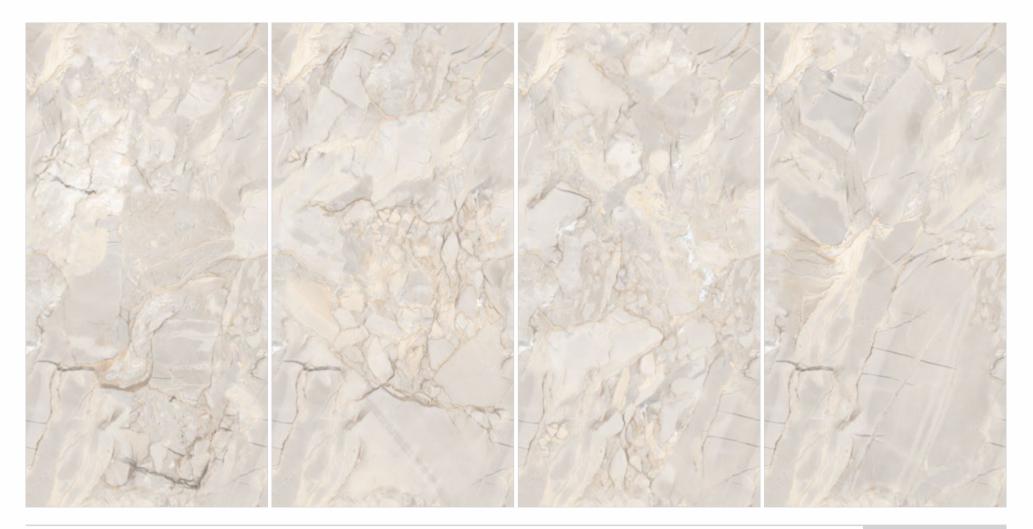

### DYNAMIC ARRANGEMENTS DELIVERING A SEAMLESS LOOK

The Magnific collection brings exceptional slabs in the size of 600x1200mm. The random of these tiles can be arranged in any order and they would always create a seamless look.

#### Flexible

The designs of the tiles remain uniform despite random arrangements.

Convenience An identical pattern is obtained from every direction.

**Endless beauty** The seamless pattern gives a spacious look to the space.

### SURFACES THAT AMPLIFIES EVERY SPACE

The tiles of the Magnific collection are designed to fit all types of space with its dynamic applications. There many features like water resistance, abrasion resistance, dimensional stability among many others make them suitable for residential as well as commercial spaces.