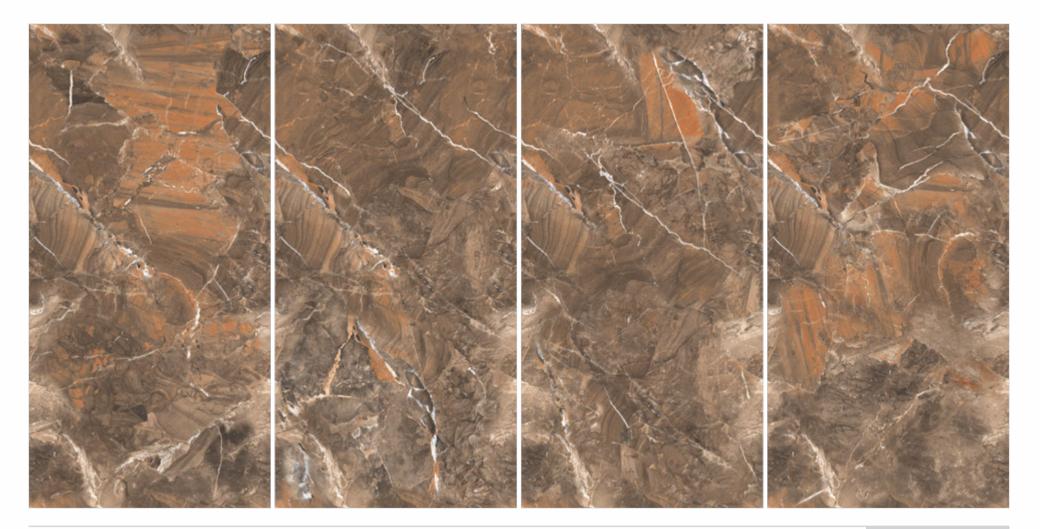

any order and they would always create a seamless look.

0

0

0

R – 2

R – 3

FOUR

#### Flexible

The designs of the tiles remain uniform despite random arrangements.

Convenience An identical pattern is obtained from every direction.

**Endless beauty** The seamless pattern gives a spacious look to the space.



### SURFACES THAT AMPLIFIES EVERY SPACE

The tiles of the Magnific collection are designed to fit all types of space with its dynamic applications. There many features like water resistance, abrasion resistance, dimensional stability among many others make them suitable for residential as well as commercial spaces.

#### APPLICATIONS









#### AINARA CHOCO DARK BRWON













### ALASKA













### **ASTRUS CREMA**













### **ATLANTIS BEIGE**















#### **AVANTA BROWN**













### ANTOLIA BLACK





FOUR TILE







### **BRESSIA NATURAL**











# COLLECTION



### **BRILLO WHITE**











# MAGNIFIC

COLLECTION



### CALACATTA LUXE















### **CARACUS COFFEE**













### **COLONIAL GREY**





\_\_\_\_









## **CRASH BEIGE**













## **CZAR BLACK**











# COLLECTION



### **ESCLATE STATUARIO**













### ESTRADA DARK



MAGNIFIC











#### **GIROHA OPERA**











# COLLECTION



## **HIMANCHAL WHITE**













## LUCINA WHITE













## LUXOR STATUARIO



MAGNIFIC









#### **NEPTUNO BEIGE**













## **NERO WHITE**















## **OBSIDIAN GRIS**











# COLLECTION



### **ORNATO WHITE**













#### **ROSSO CREMA**











# COLL