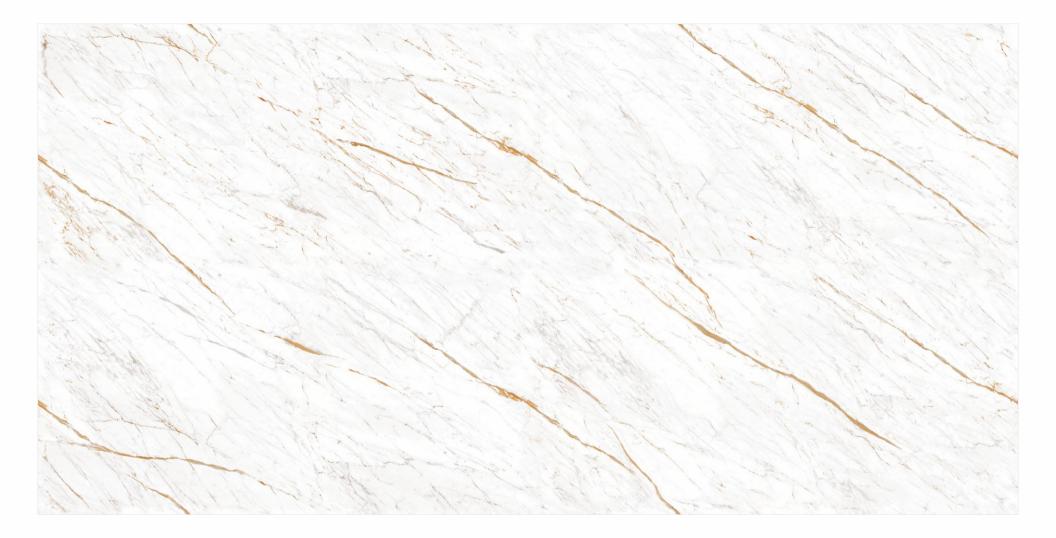

PPLICATIONS









#### AINARA CHOCO DARK BRWON













### ALASKA













### **ASTRUS CREMA**













### **ATLANTIS BEIGE**















#### **AVANTA BROWN**













### ANTOLIA BLACK





FOUR TILE







### **BRESSIA NATURAL**











# COLLECTION



### **BRILLO WHITE**











# MAGNIFIC

COLLECTION



### CALACATTA LUXE















### **CARACUS COFFEE**













### **COLONIAL GREY**





\_\_\_\_









## **CRASH BEIGE**













## **CZAR BLACK**











# COLLECTION



### **ESCLATE STATUARIO**













### ESTRADA DARK



MAGNIFIC











#### **GIROHA OPERA**











# COLLECTION



## **HIMANCHAL WHITE**













## LUCINA WHITE













## LUXOR STATUARIO



MAGNIFIC









#### **NEPTUNO BEIGE**













## **NERO WHITE**















## **OBSIDIAN GRIS**











# COLLECTION



### **ORNATO WHITE**













#### **ROSSO CREMA**











# COLLECTION



## **STONEX NETURAL**











# MAGNIFIC



#### SVPL 6004













## SVPL 6012













## SVPL 6051















### VIENNA













#### **WONDER CREMA**











Solizo Vitrified Pvt. Ltd. Matel Road, Morbi, Gujarat, INDIA

⊚f | 4tile.in

Export inquiry : export@4tile.in | +91 9377 751 707