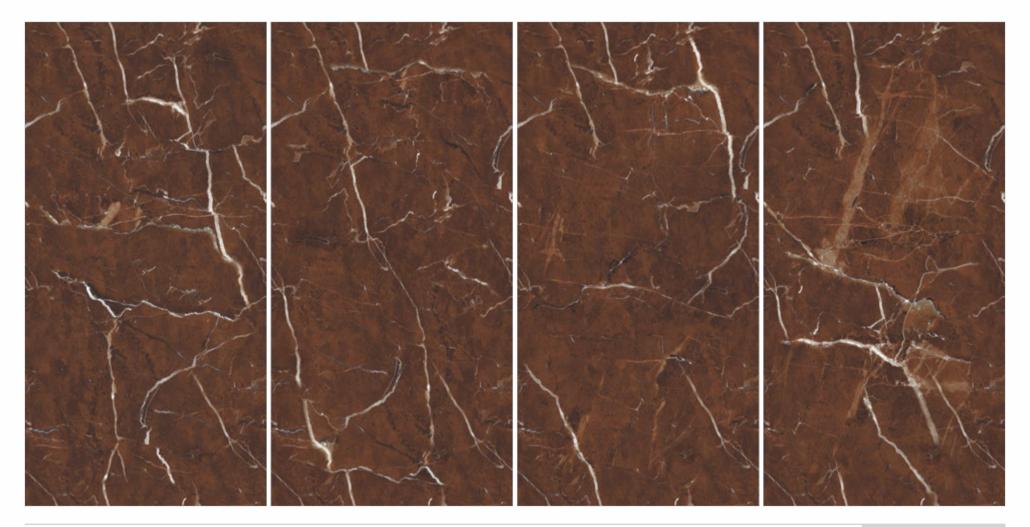

### DYNAMIC ARRANGEMENTS DELIVERING A SEAMLESS LOOK

The Magnific collection brings exceptional slabs in the size of 600x1200mm. The random of these tiles can be arranged in any order and they would always create a seamless look.

#### Flexible

The designs of the tiles remain uniform despite random arrangements.

Convenience An identical pattern is obtained from every direction.

**Endless beauty** The seamless pattern gives a spacious look to the space.