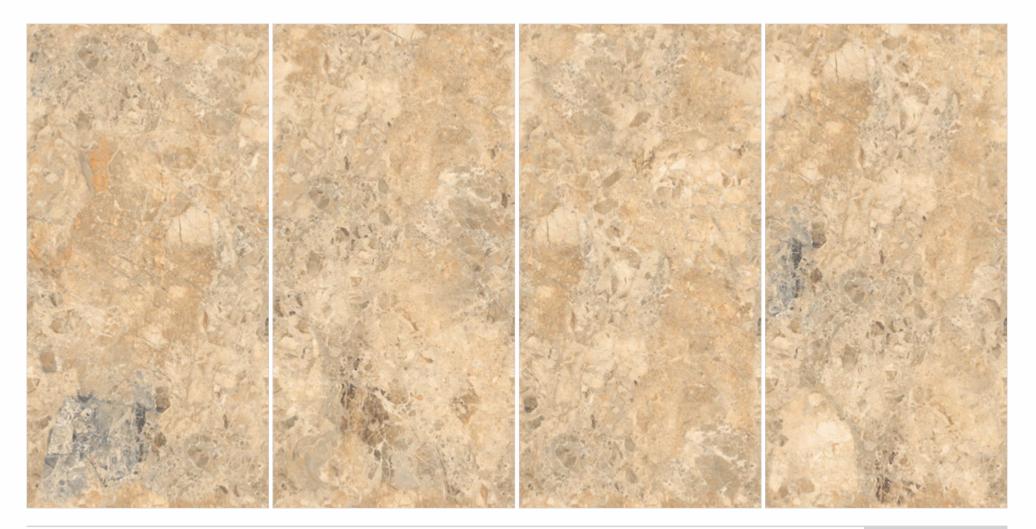

### DYNAMIC ARRANGEMENTS DELIVERING A SEAMLESS LOOK

The Magnific collection brings exceptional slabs in the size of 600x1200mm. The random of these tiles can be arranged in any order and they would always create a seamless look.

#### Flexible

The designs of the tiles remain uniform despite random arrangements.

Convenience An identical pattern is obtained from every direction.

**Endless beauty** The seamless pattern gives a spacious look to the space.