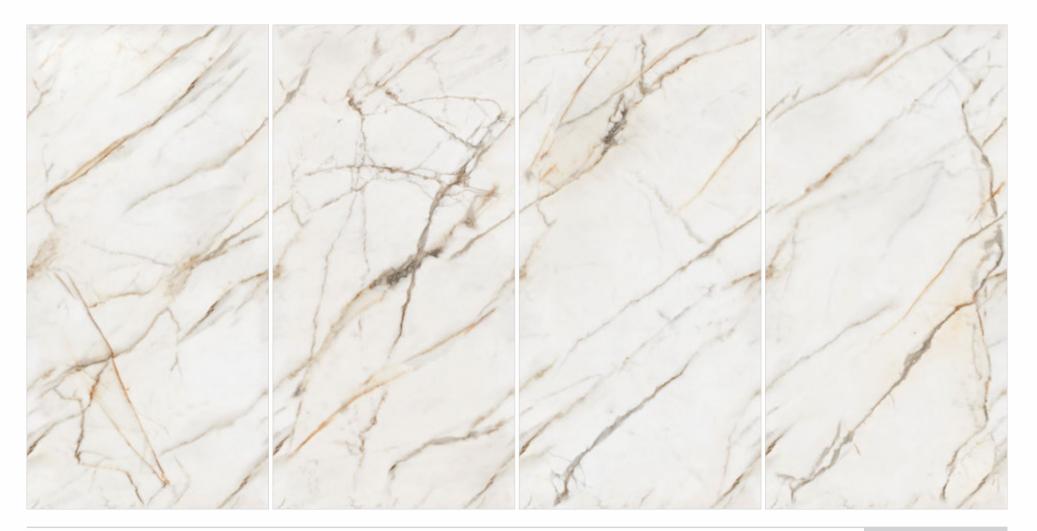

### DYNAMIC ARRANGEMENTS DELIVERING A SEAMLESS LOOK

The Magnific collection brings exceptional slabs in the size of 600x1200mm. The random of these tiles can be arranged in any order and they would always create a seamless look.

#### Flexible

The designs of the tiles remain uniform despite random arrangements.

Convenience An identical pattern is obtained from every direction.

**Endless beauty** The seamless pattern gives a spacious look to the space.