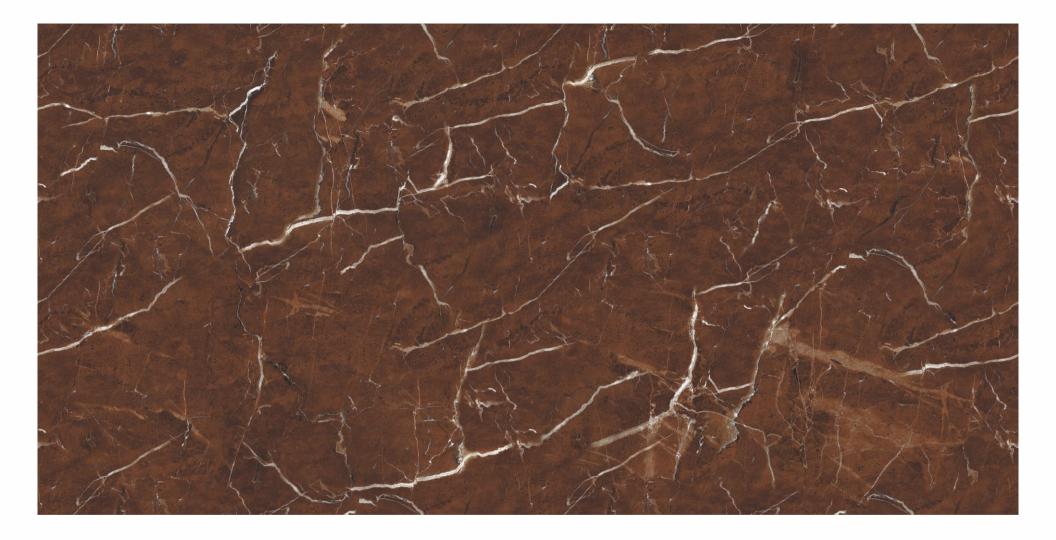

RING A SEAMLESS LOOK

The Magnific collection brings exceptional slabs in the size of 600x1200mm. The random of these tiles can be arranged in any order and they would always create a seamless look.

0

0

0

R – 2

R – 3

FOUR

#### Flexible

The designs of the tiles remain uniform despite random arrangements.

Convenience An identical pattern is obtained from every direction.

**Endless beauty** The seamless pattern gives a spacious look to the space.



### SURFACES THAT AMPLIFIES EVERY SPACE

The tiles of the Magnific collection are designed to fit all types of space with its dynamic applications. There many features like water resistance, abrasion resistance, dimensional stability among many others make them suitable for residential as well as commercial spaces.

#### APPLICATIONS









#### AINARA CHOCO DARK BRWON













### ALASKA













### **ASTRUS CREMA**













### **ATLANTIS BEIGE**















#### **AVANTA BROWN**













### ANTOLIA BLACK





FOUR TILE







### **BRESSIA NATURAL**











# COLLECTION



### **BRILLO WHITE**











# MAGNIFIC

COLLECTION



### CALACATTA LUXE















### **CARACUS COFFEE**













### **COLONIAL GREY**





\_\_\_\_









## **CRASH BEIGE**













## **CZAR BLACK**











# COLLECTION



### **ESCLATE STATUARIO**













### ESTRADA DARK



MAGNIFIC











#### **GIROHA OPERA**











# COLLECTION



## **HIMANCHAL WHITE**













## LUCINA WHITE













## LUXOR STATUARIO



MAGNIFIC









#### **NEPTUNO BEIGE**













## **NERO W