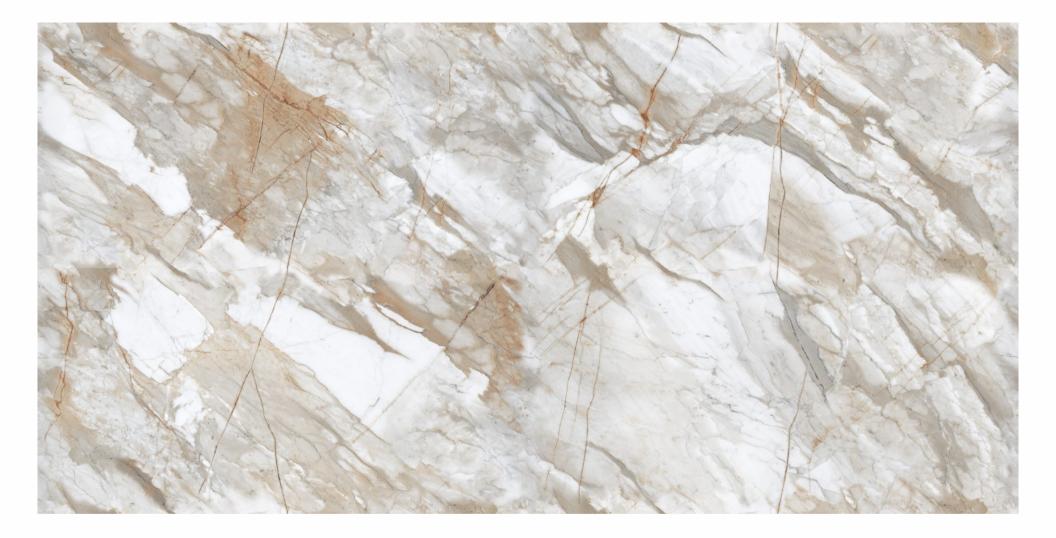

bs in the size of 600x1200mm. The random of these tiles can be arranged in any order and they would always create a seamless look.

0

0

0

R – 2

R – 3

FOUR

#### Flexible

The designs of the tiles remain uniform despite random arrangements.

Convenience An identical pattern is obtained from every direction.

**Endless beauty** The seamless pattern gives a spacious look to the space.



### SURFACES THAT AMPLIFIES EVERY SPACE

The tiles of the Magnific collection are designed to fit all types of space with its dynamic applications. There many features like water resistance, abrasion resistance, dimensional stability among many others make them suitable for residential as well as commercial spaces.

#### APPLICATIONS









#### AINARA CHOCO DARK BRWON













### ALASKA













### **ASTRUS CREMA**













### **ATLANTIS BEIGE**















#### **AVANTA BROWN**













### ANTOLIA BLACK





FOUR TILE







### **BRESSIA NATURAL**











# COLLECTION



### **BRILLO WHITE**











# MAGNIFIC

COLLECTION



### CALACATTA LUXE















### **CARACUS COFFEE**













### **COLONIAL GREY**





\_\_\_\_









## **CRASH BEIGE**













## **CZAR BLACK**











# COLLECTION



### **ESCLATE STATUARIO**













### ESTRADA DARK



MAGNIFIC











#### **GIROHA OPERA**











# COLLECTION



## **HIMANCHAL WHITE**













## LUCINA WHITE













## LUXOR STATUARIO



MAGNIFIC









#### **NEPTUNO BEIGE**













## **NERO WHITE**















## **OBSIDIAN GRIS**











# COLLECTION