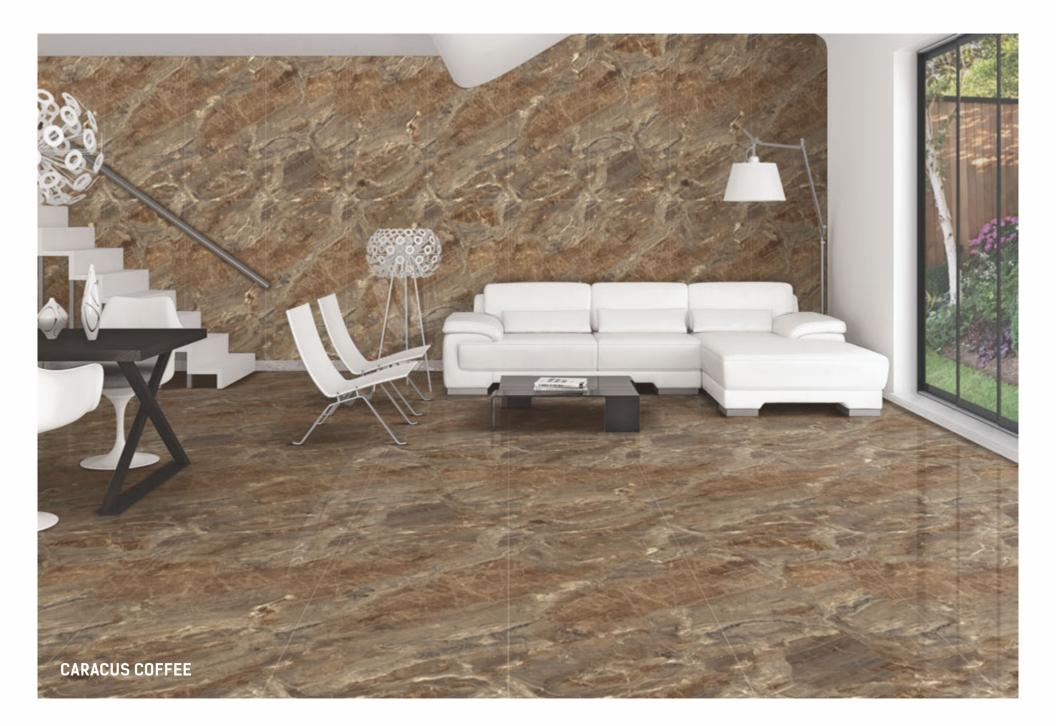

beauty** The seamless pattern gives a spacious look to the space.



### SURFACES THAT AMPLIFIES EVERY SPACE

The tiles of the Magnific collection are designed to fit all types of space with its dynamic applications. There many features like water resistance, abrasion resistance, dimensional stability among many others make them suitable for residential as well as commercial spaces.

#### APPLICATIONS









#### AINARA CHOCO DARK BRWON













### ALASKA













### **ASTRUS CREMA**













### **ATLANTIS BEIGE**















#### **AVANTA BROWN**













### ANTOLIA BLACK





FOUR TILE







### **BRESSIA NATURAL**











# COLLECTION



### **BRILLO WHITE**











# MAGNIFIC

COLLECTION



### CALACATTA LUXE















### **CARACUS COFFEE**













### **COLONIAL GREY**





\_\_\_\_









## **CRASH BEIGE**













## **CZAR BLACK**











# COLLECTION



### **ESCLATE STATUARIO**













### ESTRADA DARK



MAGNIFIC











#### **GIROHA OPERA**











# COLLECTION



## **HIMANCHAL WHITE**













## LUCINA WHITE













## LUXOR STATUARIO



MAGNIFIC









#### **NEPTUNO BEIGE**













## **NERO WHITE**















## **OBSIDIAN GRIS**











# COLLECTION



### **ORNATO WHITE**













#### **ROSSO CREMA**











# COLLECTION



## **STONEX NETURAL**











# MAGNIFIC



#### SVPL 6004













## SVPL 6012













## SVPL 6051















### VIENNA













#### **WONDER CREMA**











Solizo Vitrified Pvt. Ltd. Matel Road, Morbi, Gujarat,