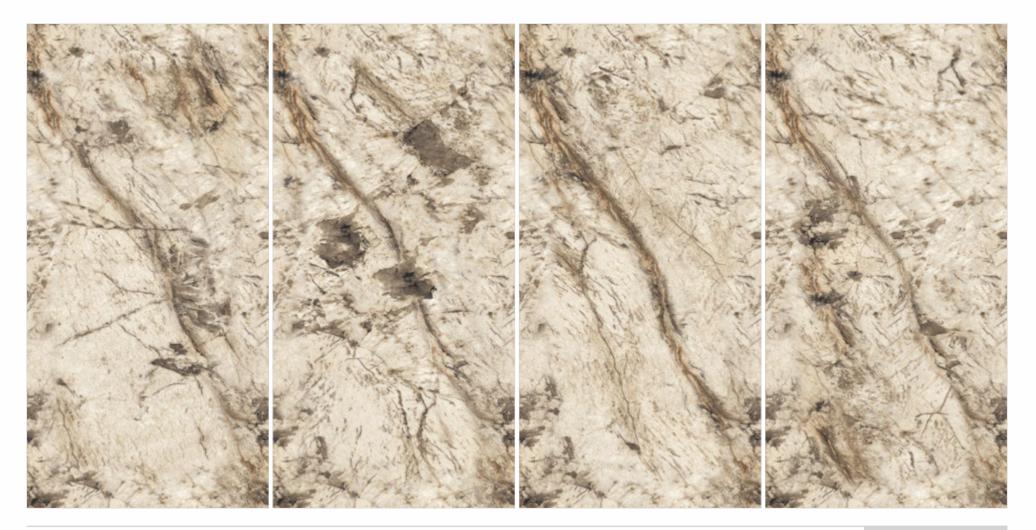

ndom of these tiles can be arranged in any order and they would always create a seamless look.

0

0

0

R – 2

R – 3

FOUR

#### Flexible

The designs of the tiles remain uniform despite random arrangements.

Convenience An identical pattern is obtained from every direction.

**Endless beauty** The seamless pattern gives a spacious look to the space.



### SURFACES THAT AMPLIFIES EVERY SPACE

The tiles of the Magnific collection are designed to fit all types of space with its dynamic applications. There many features like water resistance, abrasion resistance, dimensional stability among many others make them suitable for residential as well as commercial spaces.

#### APPLICATIONS









#### AINARA CHOCO DARK BRWON













### ALASKA













### **ASTRUS CREMA**













### **ATLANTIS BEIGE**















#### **AVANTA BROWN**













### ANTOLIA BLACK





FOUR TILE







### **BRESSIA NATURAL**











# COLLECTION



### **BRILLO WHITE**











# MAGNIFIC

COLLECTION



### CALACATTA LUXE















### **CARACUS COFFEE**













### **COLONIAL GREY**





\_\_\_\_









## **CRASH BEIGE**













## **CZAR BLACK**











# COLLECTION



### **ESCLATE STATUARIO**













### ESTRADA DARK



MAGNIFIC











#### **GIROHA OPERA**











# COLLECTION



## **HIMANCHAL WHITE**













## LUCINA WHITE













## LUXOR STATUARIO



MAGNIFIC









#### **NEPTUNO BEIGE**













## **NERO WHITE**















## **OBSIDIAN GRIS**











# COLLECTION



### **ORNATO WHITE**