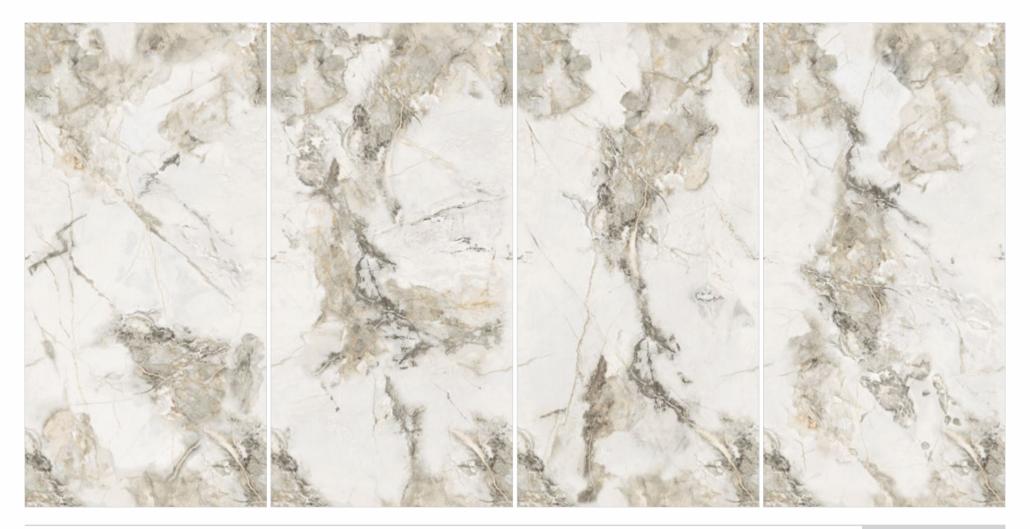

### DYNAMIC ARRANGEMENTS DELIVERING A SEAMLESS LOOK

The Magnific collection brings exceptional slabs in the size of 600x1200mm. The random of these tiles can be arranged in any order and they would always create a seamless look.

#### Flexible

The designs of the tiles remain uniform despite random arrangements.

Convenience An identical pattern is obtained from every direction.

**Endless beauty** The seamless pattern gives a spacious look to the space.