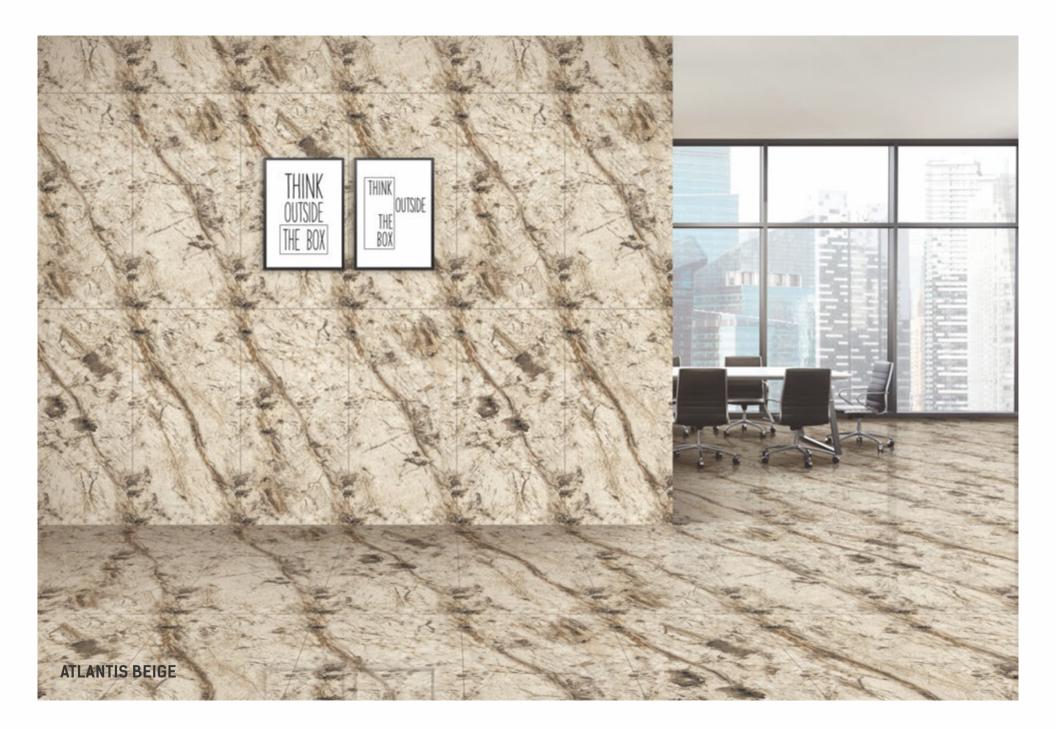

ged in any order and they would always create a seamless look.

0

0

0

R – 2

R – 3

FOUR

#### Flexible

The designs of the tiles remain uniform despite random arrangements.

Convenience An identical pattern is obtained from every direction.

**Endless beauty** The seamless pattern gives a spacious look to the space.



### SURFACES THAT AMPLIFIES EVERY SPACE

The tiles of the Magnific collection are designed to fit all types of space with its dynamic applications. There many features like water resistance, abrasion resistance, dimensional stability among many others make them suitable for residential as well as commercial spaces.

#### APPLICATIONS









#### AINARA CHOCO DARK BRWON













### ALASKA













### **ASTRUS CREMA**













### **ATLANTIS BEIGE**















#### **AVANTA BROWN**













### ANTOLIA BLACK





FOUR TILE







### **BRESSIA NATURAL**











# COLLECTION



### **BRILLO WHITE**











# MAGNIFIC

COLLECTION



### CALACATTA LUXE















### **CARACUS COFFEE**













### **COLONIAL GREY**





\_\_\_\_









## **CRASH BEIGE**













## **CZAR BLACK**











# COLLECTION



### **ESCLATE STATUARIO**













### ESTRADA DARK



MAGNIFIC











#### **GIROHA OPERA**











# COLLECTION



## **HIMANCHAL WHITE**













## LUCINA WHITE













## LUXOR STATUARIO



MAGNIFIC









#### **NEPTUNO BEIGE**













## **NERO WHITE**















## **OBSIDIAN GRIS**











# COLLECTION



### **ORNATO WHITE**













#### **ROSSO CREMA**