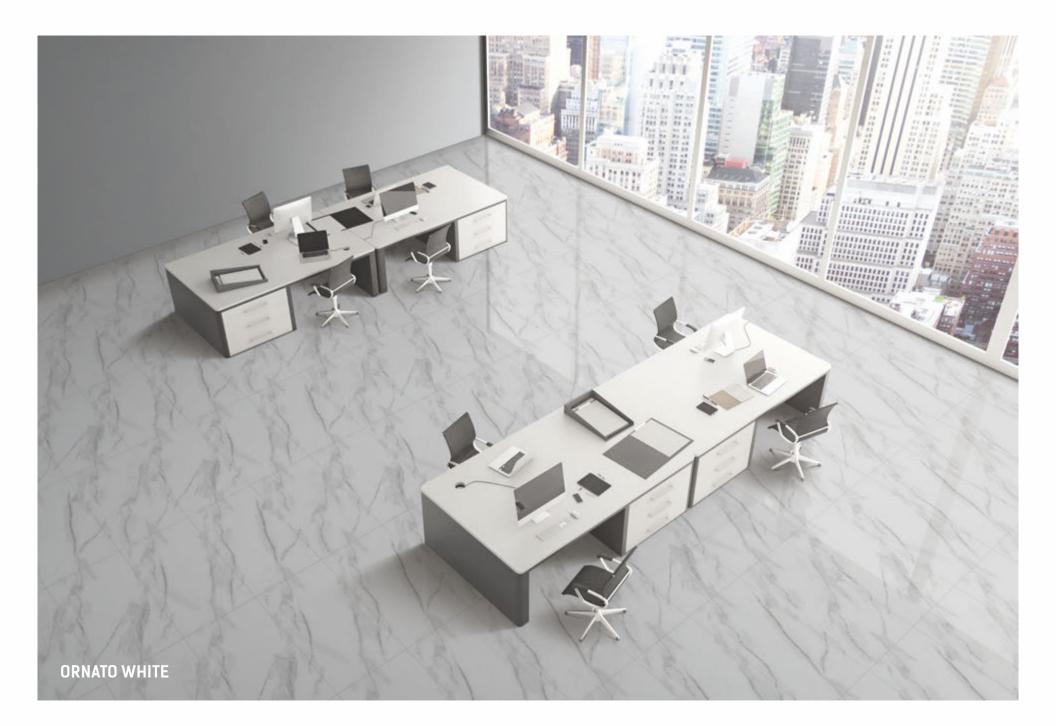

### **ATLANTIS BEIGE**















#### **AVANTA BROWN**













### ANTOLIA BLACK





FOUR TILE







### **BRESSIA NATURAL**











# COLLECTION



### **BRILLO WHITE**











# MAGNIFIC

COLLECTION



### CALACATTA LUXE















### **CARACUS COFFEE**













### **COLONIAL GREY**





\_\_\_\_









## **CRASH BEIGE**













## **CZAR BLACK**











# COLLECTION



### **ESCLATE STATUARIO**













### ESTRADA DARK



MAGNIFIC











#### **GIROHA OPERA**











# COLLECTION



## **HIMANCHAL WHITE**













## LUCINA WHITE













## LUXOR STATUARIO



MAGNIFIC









#### **NEPTUNO BEIGE**













## **NERO WHITE**















## **OBSIDIAN GRIS**











# COLLECTION



### **ORNATO WHITE**













#### **ROSSO CREMA**











# COLLECTION



## **STONEX NETURAL**











# MAGNIFIC



#### SVPL 6004













## SVPL 6012













## SVPL 6051















### VIENNA













#### **WONDER CREMA**











Solizo Vitrified Pvt. Ltd. Matel Road, Morbi, Gujarat, INDIA

⊚f | 4tile.in

Export inquiry : export@4tile.in | +91 9377 751 707