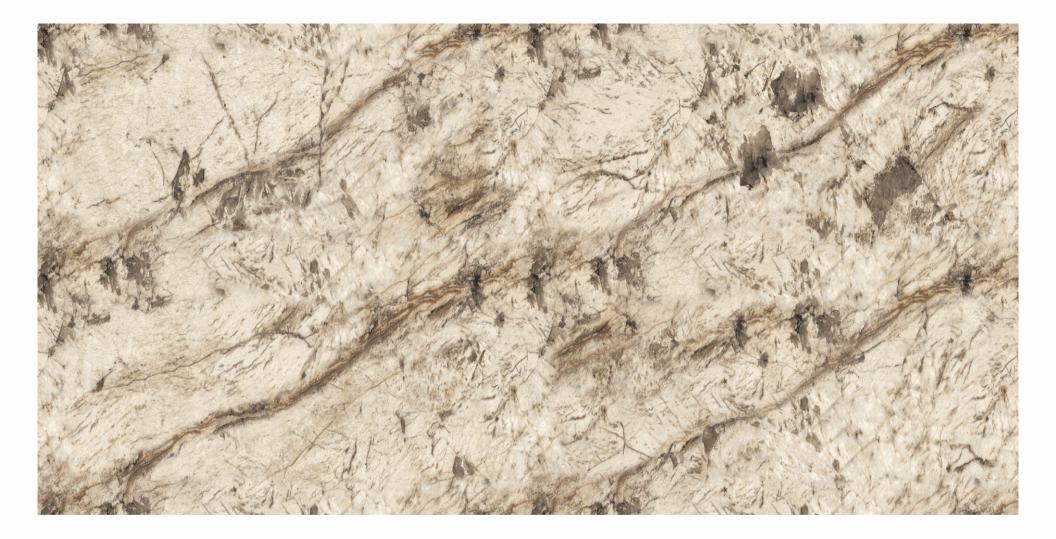

random of these tiles can be arranged in any order and they would always create a seamless look.

0

0

0

R – 2

R – 3

FOUR

#### Flexible

The designs of the tiles remain uniform despite random arrangements.

Convenience An identical pattern is obtained from every direction.

**Endless beauty** The seamless pattern gives a spacious look to the space.



### SURFACES THAT AMPLIFIES EVERY SPACE

The tiles of the Magnific collection are designed to fit all types of space with its dynamic applications. There many features like water resistance, abrasion resistance, dimensional stability among many others make them suitable for residential as well as commercial spaces.

#### APPLICATIONS









#### AINARA CHOCO DARK BRWON













### ALASKA













### **ASTRUS CREMA**













### **ATLANTIS BEIGE**















#### **AVANTA BROWN**













### ANTOLIA BLACK





FOUR TILE







### **BRESSIA NATURAL**











# COLLECTION



### **BRILLO WHITE**











# MAGNIFIC

COLLECTION



### CALACATTA LUXE















### **CARACUS COFFEE**













### **COLONIAL GREY**





\_\_\_\_









## **CRASH BEIGE**













## **CZAR BLACK**











# COLLECTION



### **ESCLATE STATUARIO**













### ESTRADA DARK



MAGNIFIC











#### **GIROHA OPERA**











# COLLECTION



## **HIMANCHAL WHITE**













## LUCINA WHITE













## LUXOR STATUARIO



MAGNIFIC









#### **NEPTUNO BEIGE**













## **NERO WHITE**















## **OBSIDIAN GRIS**











# COLLECTION



### **ORNATO WHITE**