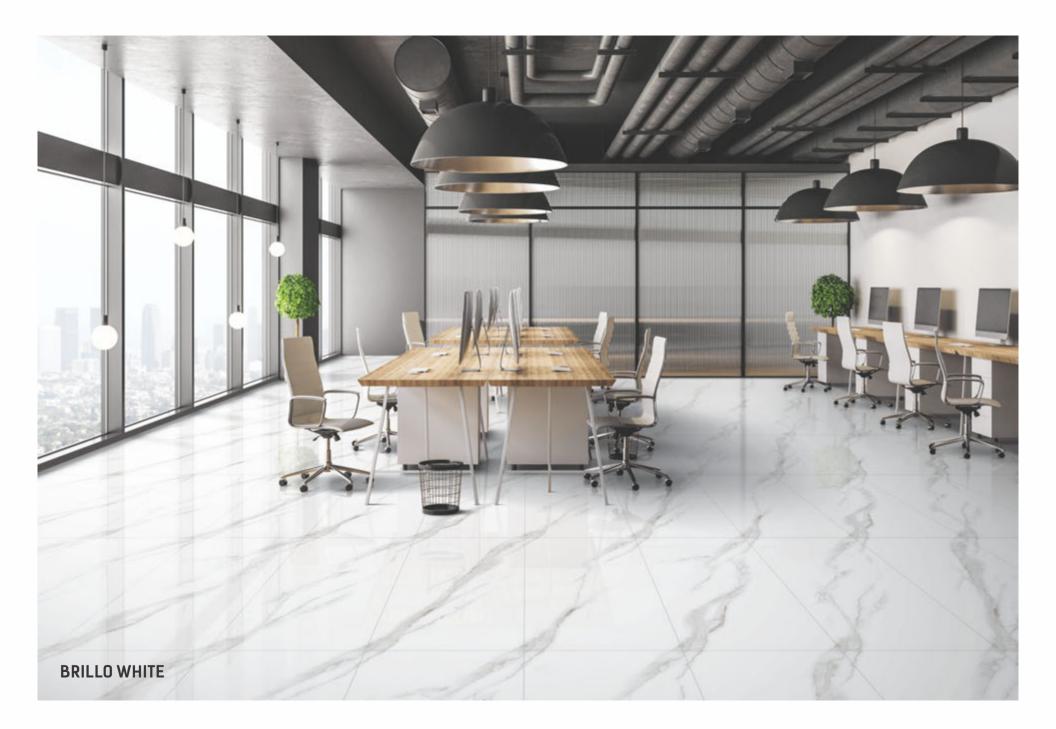

arrangements.

Convenience An identical pattern is obtained from every direction.

**Endless beauty** The seamless pattern gives a spacious look to the space.



### SURFACES THAT AMPLIFIES EVERY SPACE

The tiles of the Magnific collection are designed to fit all types of space with its dynamic applications. There many features like water resistance, abrasion resistance, dimensional stability among many others make them suitable for residential as well as commercial spaces.

#### APPLICATIONS









#### AINARA CHOCO DARK BRWON













### ALASKA













### **ASTRUS CREMA**













### **ATLANTIS BEIGE**















#### **AVANTA BROWN**













### ANTOLIA BLACK





FOUR TILE







### **BRESSIA NATURAL**











# COLLECTION



### **BRILLO WHITE**











# MAGNIFIC

COLLECTION



### CALACATTA LUXE















### **CARACUS COFFEE**













### **COLONIAL GREY**





\_\_\_\_









## **CRASH BEIGE**













## **CZAR BLACK**











# COLLECTION



### **ESCLATE STATUARIO**













### ESTRADA DARK



MAGNIFIC











#### **GIROHA OPERA**











# COLLECTION



## **HIMANCHAL WHITE**













## LUCINA WHITE













## LUXOR STATUARIO



MAGNIFIC









#### **NEPTUNO BEIGE**













## **NERO WHITE**















## **OBSIDIAN GRIS**











# COLLECTION



### **ORNATO WHITE**













#### **ROSSO CREMA**











# COLLECTION



## **STONEX NETURAL**











# MAGNIFIC



#### SVPL 6004













## SVPL 6012













## SVPL 6051















### VIENNA