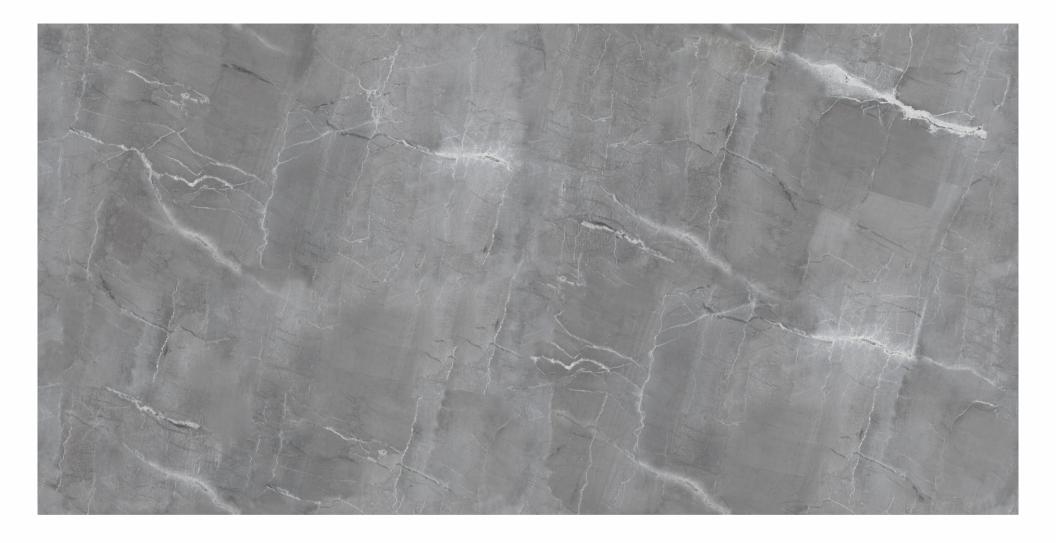

### DYNAMIC ARRANGEMENTS DELIVERING A SEAMLESS LOOK

The Magnific collection brings exceptional slabs in the size of 600x1200mm. The random of these tiles can be arranged in any order and they would always create a seamless look.

#### Flexible

The designs of the tiles remain uniform despite random arrangements.

Convenience An identical pattern is obtained from every direction.

**Endless beauty** The seamless pattern gives a spacious look to the space.