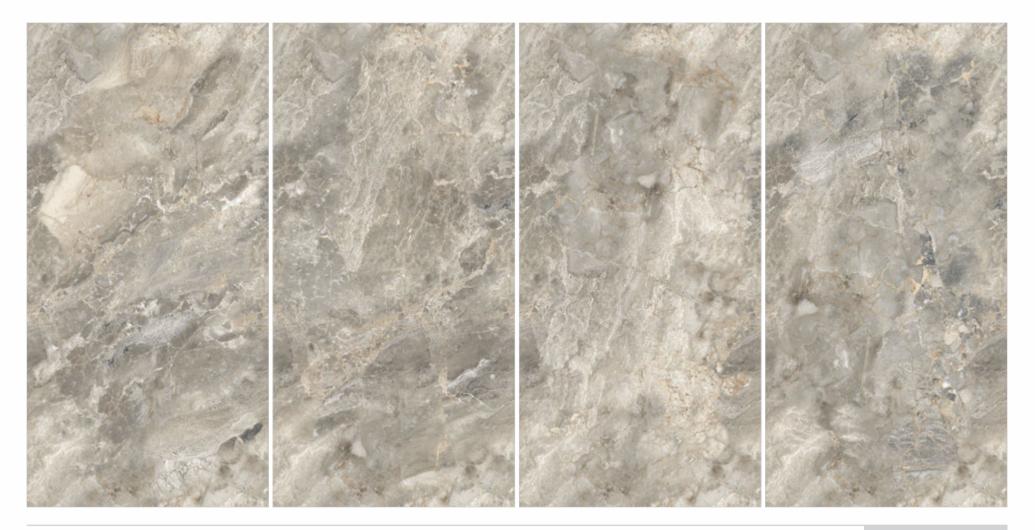

### DYNAMIC ARRANGEMENTS DELIVERING A SEAMLESS LOOK

The Magnific collection brings exceptional slabs in the size of 600x1200mm. The random of these tiles can be arranged in any order and they would always create a seamless look.

#### Flexible

The designs of the tiles remain uniform despite random arrangements.

Convenience An identical pattern is obtained from every direction.

**Endless beauty** The seamless pattern gives a spacious look to the space.

### SURFACES THAT AMPLIFIES EVERY SPACE

The tiles of the Magnific collection are designed to fit all types of space with its dynamic applications. There many features like water resistance, abrasion resistance, dimensional stability among many others make them suitable for residential as well as commercial spaces.