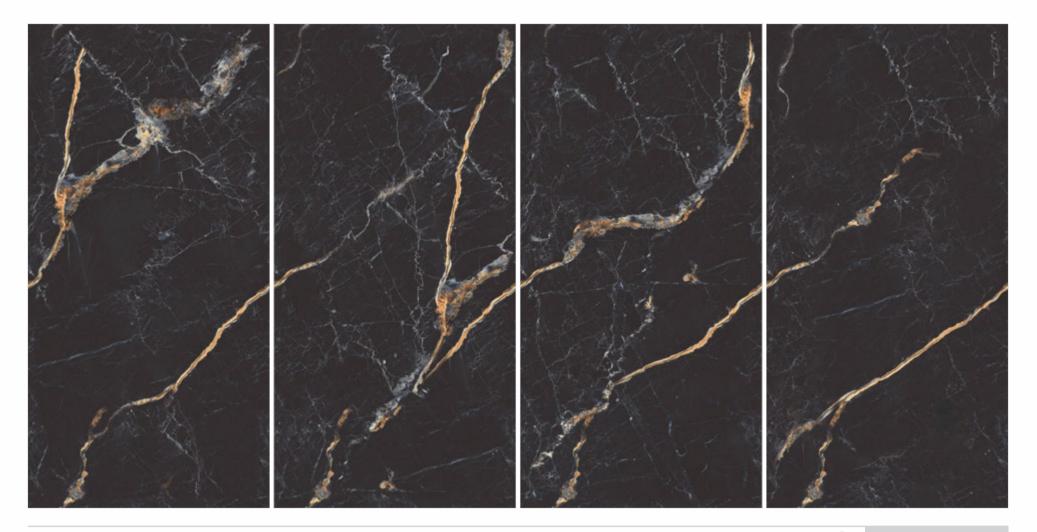

THAT AMPLIFIES EVERY SPACE

The tiles of the Magnific collection are designed to fit all types of space with its dynamic applications. There many features like water resistance, abrasion resistance, dimensional stability among many others make them suitable for residential as well as commercial spaces.

#### APPLICATIONS









#### AINARA CHOCO DARK BRWON













### ALASKA













### **ASTRUS CREMA**













### **ATLANTIS BEIGE**















#### **AVANTA BROWN**













### ANTOLIA BLACK





FOUR TILE







### **BRESSIA NATURAL**











# COLLECTION



### **BRILLO WHITE**











# MAGNIFIC

COLLECTION



### CALACATTA LUXE















### **CARACUS COFFEE**













### **COLONIAL GREY**





\_\_\_\_









## **CRASH BEIGE**













## **CZAR BLACK**











# COLLECTION



### **ESCLATE STATUARIO**













### ESTRADA DARK



MAGNIFIC











#### **GIROHA OPERA**











# COLLECTION



## **HIMANCHAL WHITE**













## LUCINA WHITE













## LUXOR STATUARIO



MAGNIFIC









#### **NEPTUNO BEIGE**













## **NERO WHITE**















## **OBSIDIAN GRIS**











# COLLECTION



### **ORNATO WHITE**













#### **ROSSO CREMA**











# COLLECTION



## **STONEX NETURAL**











# MAGNIFIC



#### SVPL 6004













## SVPL 6012













## SVPL 6051















### VIENNA













#### **WONDER CREMA**











Solizo Vitrified Pvt. Ltd. Matel Road, Morbi, Gujarat, INDIA

⊚f | 4tile.in

Export inquiry : export@4tile.in | +91 9377 751 707