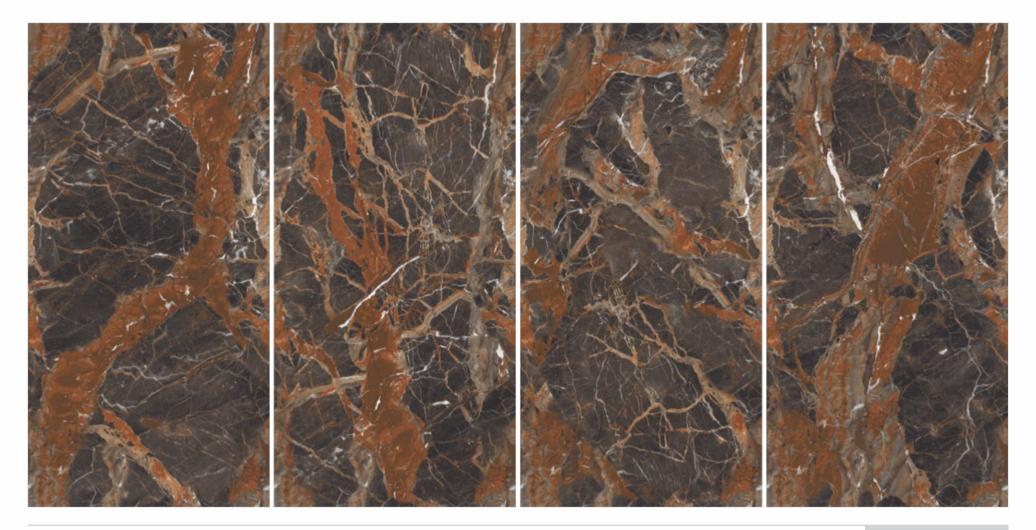

### DYNAMIC ARRANGEMENTS DELIVERING A SEAMLESS LOOK

The Magnific collection brings exceptional slabs in the size of 600x1200mm. The random of these tiles can be arranged in any order and they would always create a seamless look.

#### Flexible

The designs of the tiles remain uniform despite random arrangements.

Convenience An identical pattern is obtained from every direction.

**Endless beauty** The seamless pattern gives a spacious look to the space.