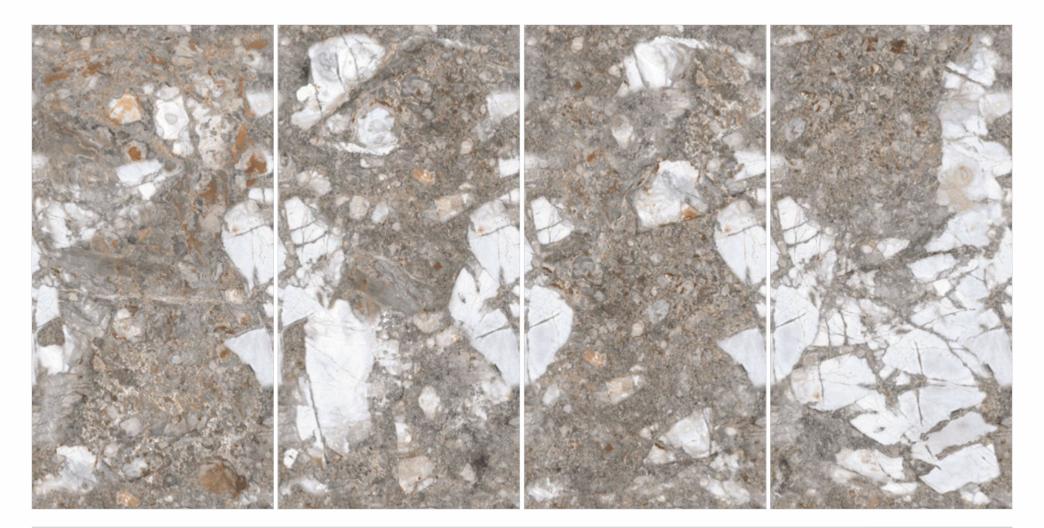

### DYNAMIC ARRANGEMENTS DELIVERING A SEAMLESS LOOK

The Magnific collection brings exceptional slabs in the size of 600x1200mm. The random of these tiles can be arranged in any order and they would always create a seamless look.

#### Flexible

The designs of the tiles remain uniform despite random arrangements.

Convenience An identical pattern is obtained from every direction.

**Endless beauty** The seamless pattern gives a spacious look to the space.

### SURFACES THAT AMPLIFIES EVERY SPACE

The tiles of the Magnific collection are designed to fit all types of space with its dynamic applications. There many features like water resistance, abrasion resistance, dimensional stability among many others make them suitable for residential as well as commercial spaces.