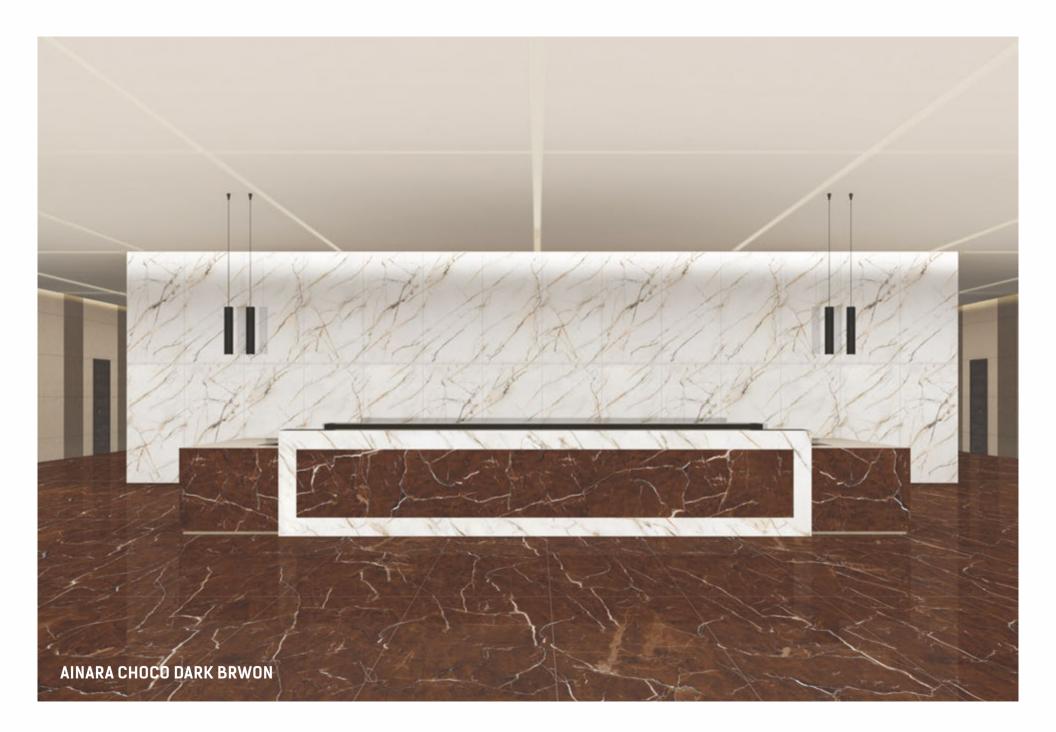

ion brings exceptional slabs in the size of 600x1200mm. The random of these tiles can be arranged in any order and they would always create a seamless look.

0

0

0

R – 2

R – 3

FOUR

#### Flexible

The designs of the tiles remain uniform despite random arrangements.

Convenience An identical pattern is obtained from every direction.

**Endless beauty** The seamless pattern gives a spacious look to the space.



### SURFACES THAT AMPLIFIES EVERY SPACE

The tiles of the Magnific collection are designed to fit all types of space with its dynamic applications. There many features like water resistance, abrasion resistance, dimensional stability among many others make them suitable for residential as well as commercial spaces.

#### APPLICATIONS









#### AINARA CHOCO DARK BRWON













### ALASKA













### **ASTRUS CREMA**













### **ATLANTIS BEIGE**















#### **AVANTA BROWN**













### ANTOLIA BLACK





FOUR TILE







### **BRESSIA NATURAL**











# COLLECTION



### **BRILLO WHITE**











# MAGNIFIC

COLLECTION



### CALACATTA LUXE















### **CARACUS COFFEE**













### **COLONIAL GREY**





\_\_\_\_









## **CRASH BEIGE**













## **CZAR BLACK**











# COLLECTION



### **ESCLATE STATUARIO**













### ESTRADA DARK



MAGNIFIC











#### **GIROHA OPERA**











# COLLECTION



## **HIMANCHAL WHITE**













## LUCINA WHITE













## LUXOR STATUARIO



MAGNIFIC









#### **NEPTUNO BEIGE**













## **NERO WHITE**















## **OBSIDIAN GRIS**