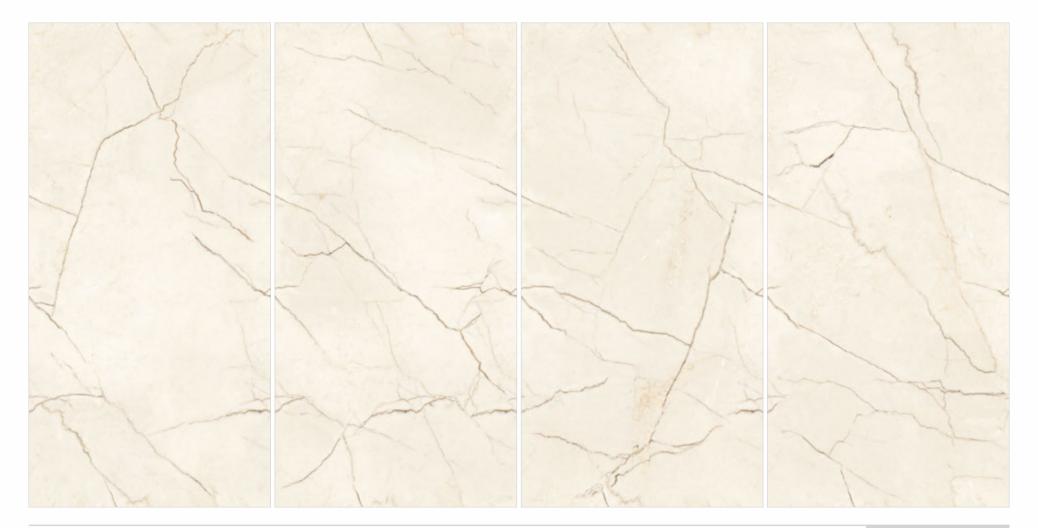

### DYNAMIC ARRANGEMENTS DELIVERING A SEAMLESS LOOK

The Magnific collection brings exceptional slabs in the size of 600x1200mm. The random of these tiles can be arranged in any order and they would always create a seamless look.

#### Flexible

The designs of the tiles remain uniform despite random arrangements.

Convenience An identical pattern is obtained from every direction.

**Endless beauty** The seamless pattern gives a spacious look to the space.