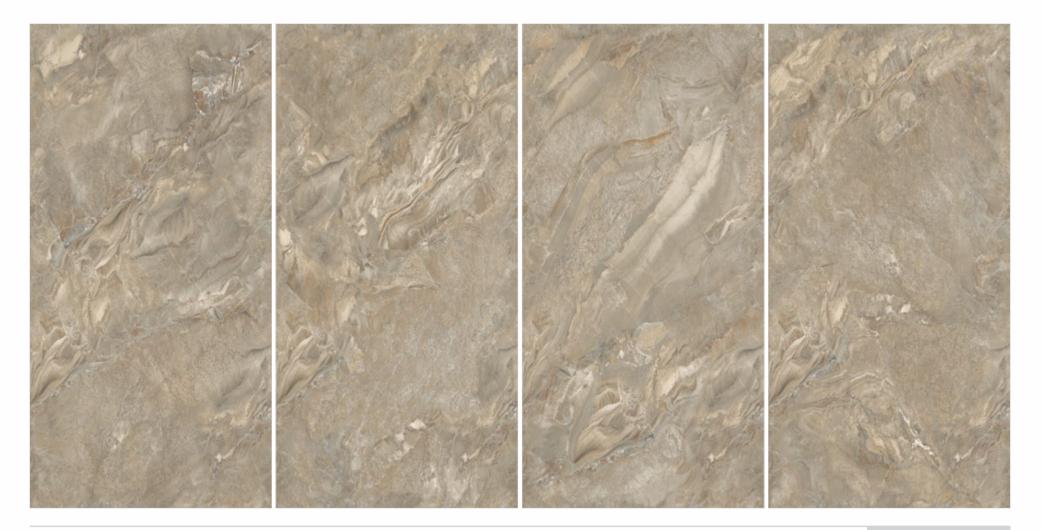

### DYNAMIC ARRANGEMENTS DELIVERING A SEAMLESS LOOK

The Magnific collection brings exceptional slabs in the size of 600x1200mm. The random of these tiles can be arranged in any order and they would always create a seamless look.

#### Flexible

The designs of the tiles remain uniform despite random arrangements.

Convenience An identical pattern is obtained from every direction.

**Endless beauty** The seamless pattern gives a spacious look to the space.