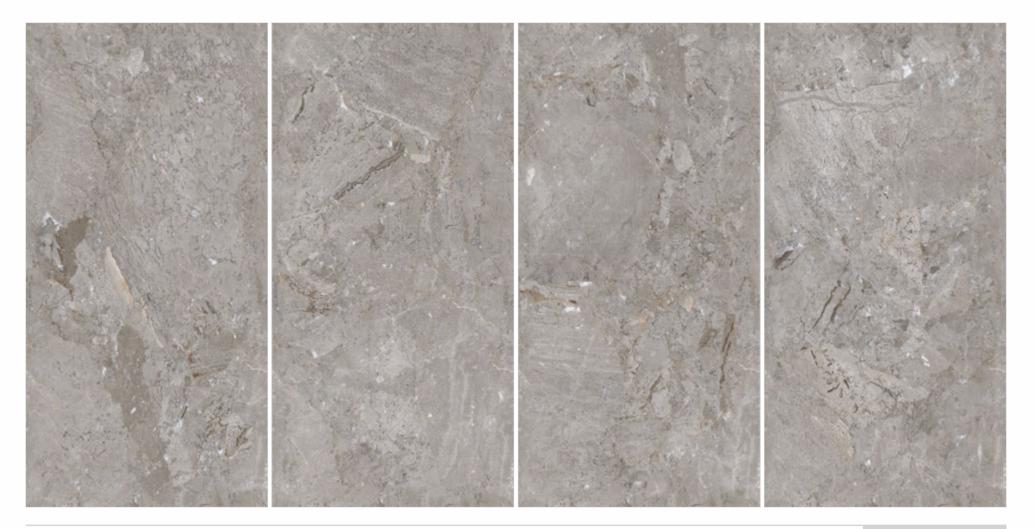

*AVANTA BROWN**













### ANTOLIA BLACK





FOUR TILE







### **BRESSIA NATURAL**











# COLLECTION



### **BRILLO WHITE**











# MAGNIFIC

COLLECTION



### CALACATTA LUXE















### **CARACUS COFFEE**













### **COLONIAL GREY**





\_\_\_\_









## **CRASH BEIGE**













## **CZAR BLACK**











# COLLECTION



### **ESCLATE STATUARIO**













### ESTRADA DARK



MAGNIFIC











#### **GIROHA OPERA**











# COLLECTION



## **HIMANCHAL WHITE**













## LUCINA WHITE













## LUXOR STATUARIO



MAGNIFIC









#### **NEPTUNO BEIGE**













## **NERO WHITE**















## **OBSIDIAN GRIS**











# COLLECTION



### **ORNATO WHITE**













#### **ROSSO CREMA**











# COLLECTION



## **STONEX NETURAL**











# MAGNIFIC



#### SVPL 6004













## SVPL 6012













## SVPL 6051















### VIENNA













#### **WONDER CREMA**











Solizo Vitrified Pvt. Ltd. Matel Road, Morbi, Gujarat, INDIA

⊚f | 4tile.in

Export inquiry : export@4tile.in | +91 9377 751 707