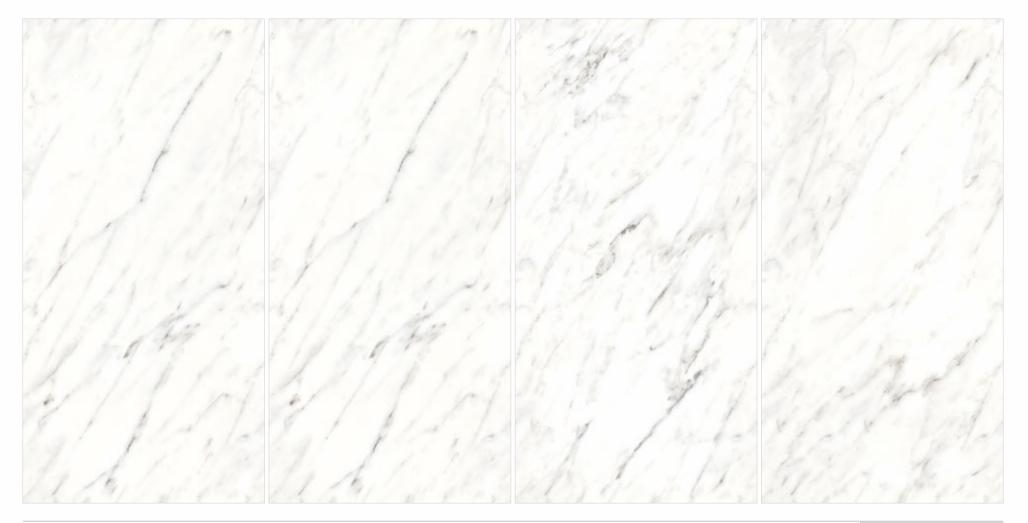

### DYNAMIC ARRANGEMENTS DELIVERING A SEAMLESS LOOK

The Magnific collection brings exceptional slabs in the size of 600x1200mm. The random of these tiles can be arranged in any order and they would always create a seamless look.

#### Flexible

The designs of the tiles remain uniform despite random arrangements.

Convenience An identical pattern is obtained from every direction.

**Endless beauty** The seamless pattern gives a spacious look to the space.