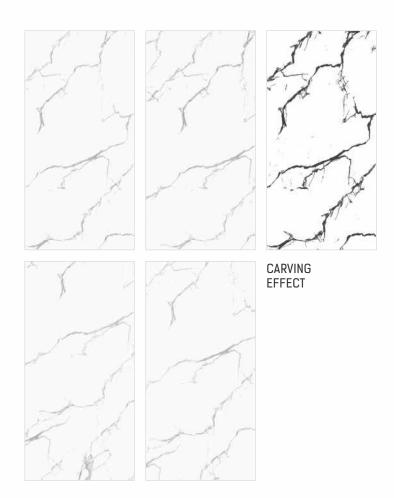

## AMIRA STATUARION WHITE

SIZE THICKNESS **600x1200mm** 9mm

FINISH RANDOM CARVING 4

THICKNESS **9mm** 

FINISH CARVING

CARVING EFFECT

**THICKNESS** 9mm

FINISH **CARVING** 