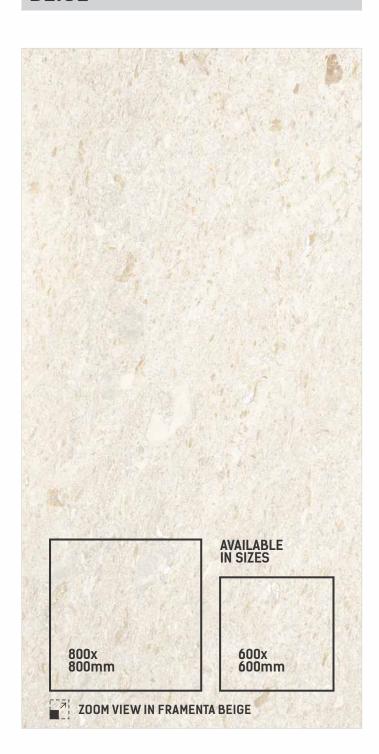

#### FRAMENTA BEIGE

SIZE **600x1200mm** 

THICKNESS 9mm

FINISH CARVING

CARVING EFFECT