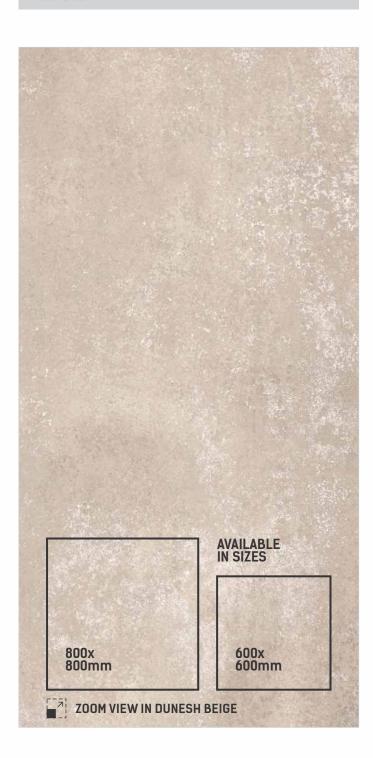

fices



Hospitals



Hotels



Schools



Facade



Restaurants



Airports



Parks

#### **FEATURES**



Resistant to Fungi



Chemical Resistant



Fire Resistant



Thermal Resistant



Water Resistant



Resistance to Humidity



Slip Resistant



Abrasion Resistant



Dimensional Stability



Resistant to Cleaning Product

## AMIRA STATUARION WHITE





SIZE THICKNESS **600x1200mm** 9mm

FINISH RANDOM CARVING 4









THICKNESS **9mm** 

FINISH CARVING













CARVING EFFECT







**THICKNESS** 9mm

FINISH **CARVING** 









AMTIC BRONZ

CARVING EFFECT



AMTIC GREY







THICKNESS 9mm

FINISH CARVING















#### DOLCE CREMA





SIZE **600x1200mm** 

THICKNESS 9mm

FINISH CARVING









DOLCE BROWN



CARVING EFFECT



DOLCE LIGHT GREY



DOLCE DARK GREY







SIZE THICKNESS **600x1200mm** 9mm

FINISH CARVING







CARVING EFFECT



DUNESH BROWN



#### ELEGENT SATVARIO





SIZE **600x1200mm** 

THICKNESS 9mm

FINISH CARVING











THICKNESS 9mm

FINISH CARVING













CARVING EFFECT







THICKNESS 9mm

FINISH CARVING









CARVING EFFECT



#### FRAMENTA BEIGE





SIZE **600x1200mm** 

THICKNESS 9mm

FINISH CARVING













CARVING EFFECT



#### FROZA SATVARIO





SIZE | THICKNESS | 9mm

FINISH CARVING















**THICKNESS** 9mm

FINISH CARVING







GERMAN BIANCO

GERMAN GREY





**GERMAN** NERO

CARVING EFFECT



#### HYRES ONYX





SIZE **600x1200mm** 

THICKNESS **9mm** 

FINISH CARVING











CARVING EFFECT







SIZE | THICKNESS | 9mm

FINISH CARVING











THICKNESS **9mm** 

FINISH CARVING

RAN