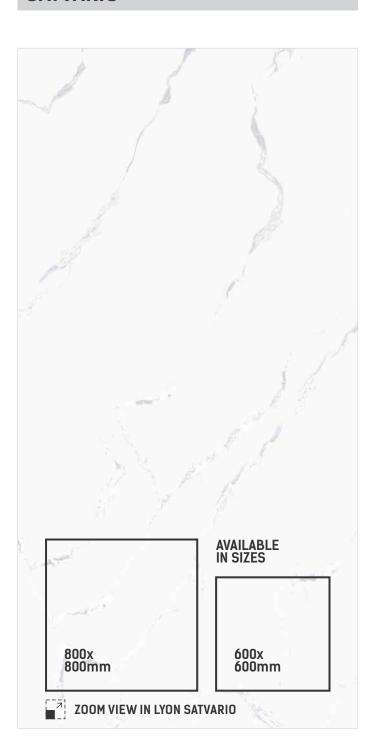

#### LYON SATVARIO

SIZE THICKNESS 9mm

FINISH CARVING

SIZE THICKNESS 9mm

FINISH RANDOM **CARVING** 5

THICKNESS 9mm

FINISH CARVING

CARVING EFFECT