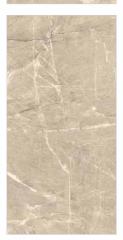

#### FRAMENTA BEIGE

SIZE **600x1200mm** 

THICKNESS 9mm

FINISH CARVING

CARVING EFFECT