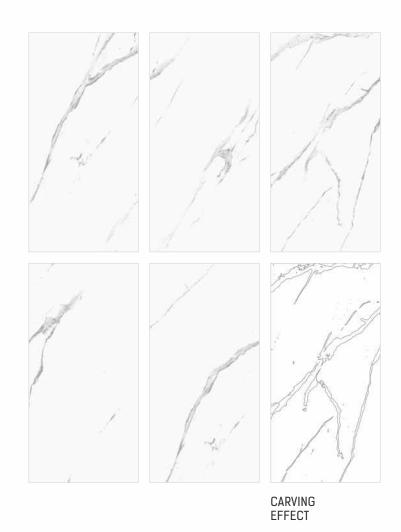

CT



SLATE STONE GREY



SLATE STONE ASH







THICKNESS 9mm

FINISH CARVING











CARVING EFFECT







SIZE | THICKNESS | 9mm

FINISH CARVING



SVPL 7000

CARVING EFFECT



SVPL 7001







THICKNESS 9mm

FINISH CARVING

RANDOM **4** 



SVPL 7002





CARVING EFFECT



SVPL 7004



SVPL 7005







THICKNESS 9mm

FINISH CARVING







SVPL 7006

SVPL 7007

CARVING EFFECT





SVPL 7008

SVPL 7009







THICKNESS **9mm** 

FINISH CARVING





SVPL 7010

CARVING EFFECT



SVPL 7011







SIZE THICKNESS 600x1200mm 9mm

FINISH CARVING







CARVING EFFECT



SVPL 7014



SVPL 7015







SIZE | THICKNESS | 9mm

FINISH CARVING









THICKNESS 9mm

FINISH CARVING









CARVING EFFECT



TRENTO GREY



## TREVISO WHITE





SIZE | THICKNESS | 9mm

FINISH RANDOM **CARVING** 5





### TURIN BIANCO





SIZE THICKNESS **600x1200mm** 9mm

FINISH CARVING









Solizo Vitrified Pvt. Ltd.
Matel Road, Morbi, Gujarat, INDIA

Inquiry:

info@4tile.in | export@4tile.in +91 9377 751 707