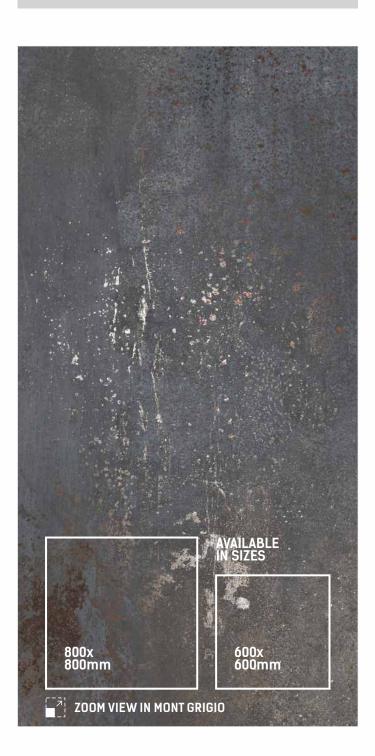

**THICKNESS** 9mm

FINISH **CARVING** 

MONT PEARL

CARVING EFFECT

MONT GRIGIO

THICKNESS **9mm** 

FINISH CARVING

CARVING EFFECT