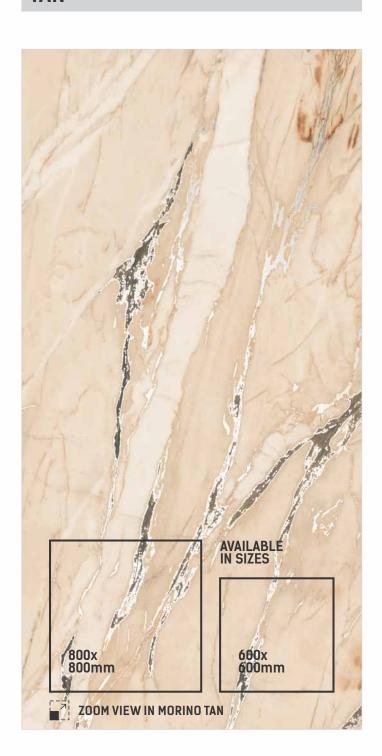

#### FRAMENTA BEIGE

SIZE **600x1200mm** 

THICKNESS 9mm

FINISH CARVING

CARVING EFFECT