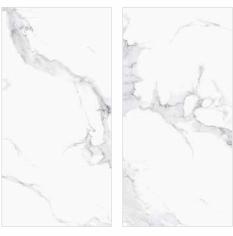

## AMIRA STATUARION WHITE

SIZE THICKNESS **600x1200mm** 9mm

FINISH RANDOM CARVING 4

THICKNESS **9mm** 

FINISH CARVING

CARVING EFFECT

**THICKNESS** 9mm

FINISH **CARVING** 