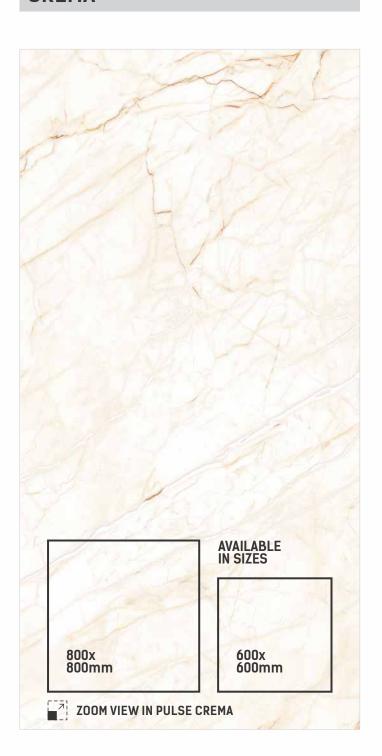

MONT PEARL

CARVING EFFECT



MONT GRIGIO







THICKNESS **9mm** 

FINISH CARVING









CARVING EFFECT



MORINO AQUA



#### MOSCHINO NEUTRA





SIZE **600x1200mm** 

THICKNESS 9mm

FINISH CARVING







#### NATROLITE GREY





SIZE
600x1200mm | THICKNESS
9mm

FINISH | RANDOM
CARVING | 4









THICKNESS 9mm

FINISH CARVING









CARVING EFFECT



NEXA ASH







SIZE 600x1200mm

**THICKNESS** 9mm

FINISH **CARVING** 

**RANDOM** 









NICOL **BEIGE** 

NICOL BROWN

CARVING **EFFECT** 





NICOL BIANCO

NICOL **GREY** 







**THICKNESS** 9mm

FINISH CARVING







OCTAVIA BEIGE

CARVING EFFECT



OCTAVIA GREY



#### PACIFIC SATVARIO





SIZE **600x1200mm** 

THICKNESS 9mm

FINISH CARVING











THICKNESS 9mm

FINISH CARVING

















#### PULSE CREMA





SIZE THICKNESS 9mm

FINISH RANDOM CARVING 2





CARVING EFFECT



## ROSE WOOD CREMA





SIZE **600x1200mm** 

THICKNESS **9mm** 

FINISH CARVING





ROSE WOOD WHITE



ROSE WOOD GREY



ROSE WOOD BLACK



ROSE WOOD CREMA



ROSE WOOD CHOCO



CARVING EFFECT



#### ROSSO CREMA





SIZE **600x1200mm** 

THICKNESS 9mm

FINISH CARVING







ROSSO CREMA

ROSSO BROWN

CARVING EFFECT





ROSSO GREY

ROSSO DARK GREY



#### SATUVARIO GREY





SIZE | THICKNESS | 9mm

FINISH RANDOM CARVING 3





## SATVARIO CARLOS





SIZE | THICKNESS | 9mm

FINISH CARVING







### SATVARIO CREAK





SIZE | THICKNESS | 9mm

FINISH CARVING







#### SATVARIO JOY





SIZE **600x1200mm** 

THICKNESS 9mm

FINISH CARVING







# SLATE STONE GREY





SIZE **600x1200mm** 

THICKNESS 9mm

FINISH CARVING