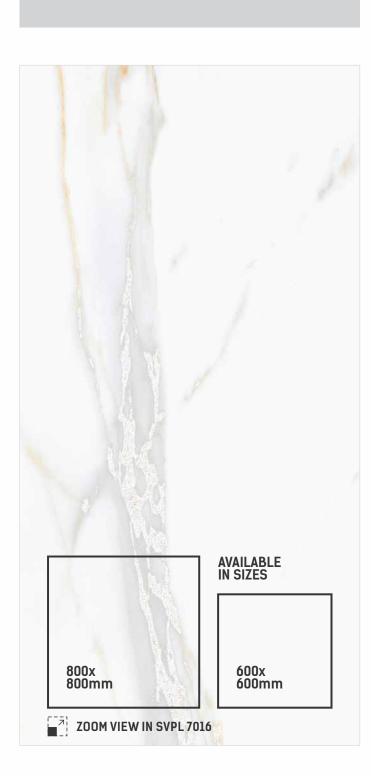

SVPL 7010

CARVING EFFECT

SVPL 7011

SIZE THICKNESS 600x1200mm 9mm

FINISH CARVING

CARVING EFFECT

SVPL 7014

SVPL 7015