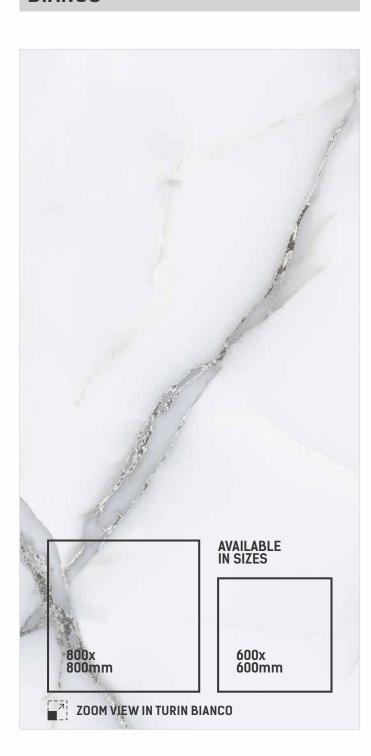

### TURIN BIANCO

SIZE THICKNESS **600x1200mm** 9mm

FINISH CARVING

Solizo Vitrified Pvt. Ltd.
Matel Road, Morbi, Gujarat, INDIA

Inquiry:

info@4tile.in | export@4tile.in +91 9377 751 707