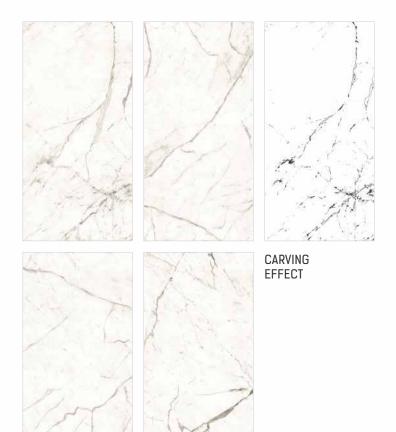

#### ELEGENT SATVARIO

SIZE **600x1200mm** 

THICKNESS 9mm

FINISH CARVING

THICKNESS 9mm

FINISH CARVING

CARVING EFFECT

THICKNESS 9mm

FINISH CARVING

CARVING EFFECT