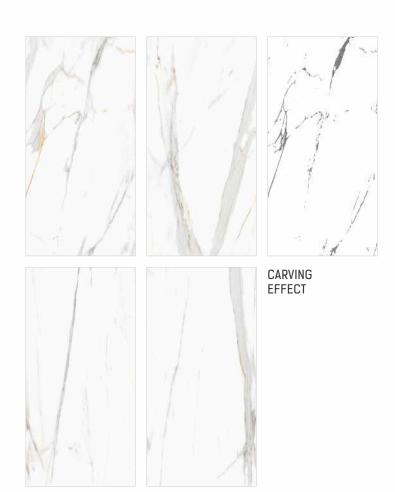

SVPL 7010

CARVING EFFECT

SVPL 7011

SIZE THICKNESS 600x1200mm 9mm

FINISH CARVING

CARVING EFFECT

SVPL 7014

SVPL 7015