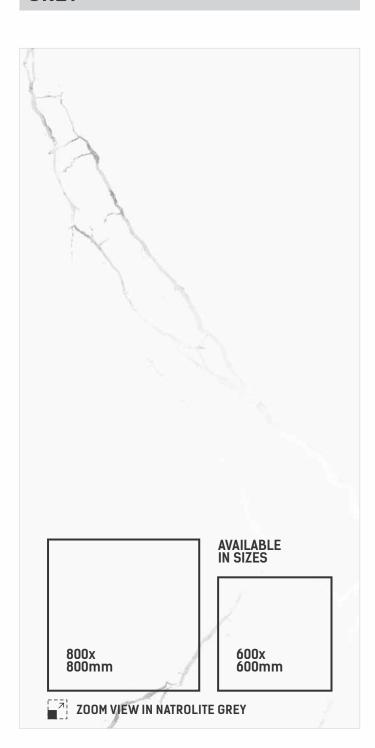

#### NATROLITE GREY

SIZE
600x1200mm | THICKNESS
9mm

FINISH | RANDOM
CARVING | 4

THICKNESS 9mm

FINISH CARVING

CARVING EFFECT

NEXA ASH

SIZE 600x1200mm