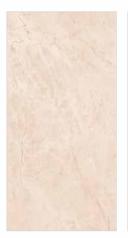

## AMIRA STATUARION WHITE

SIZE THICKNESS **600x1200mm** 9mm

FINISH RANDOM CARVING 4

THICKNESS **9mm** 

FINISH CARVING

CARVING EFFECT

**THICKNESS** 9mm

FINISH **CARVING** 