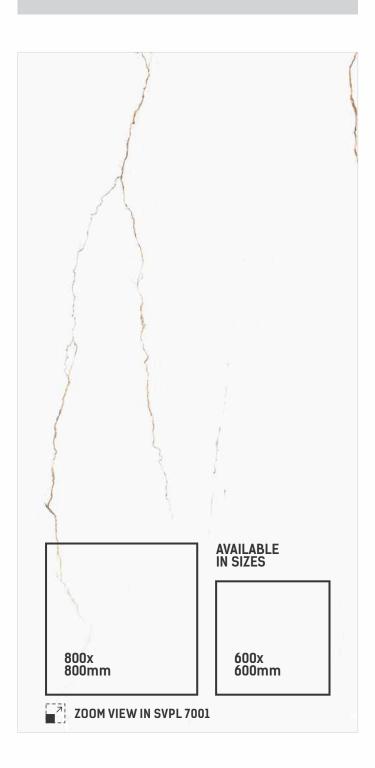

THICKNESS 9mm

FINISH CARVING

CARVING EFFECT

SIZE | THICKNESS | 9mm

FINISH CARVING

SVPL 7000

CARVING EFFECT

SVPL 7001