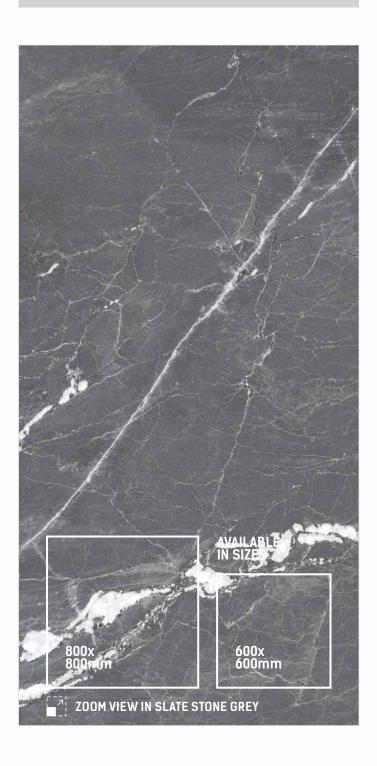

# SLATE STONE GREY

SIZE **600x1200mm** 

THICKNESS 9mm

FINISH CARVING

SLATE STONE CHOCO

CARVING EFFECT

SLATE STONE GREY

SLATE STONE ASH