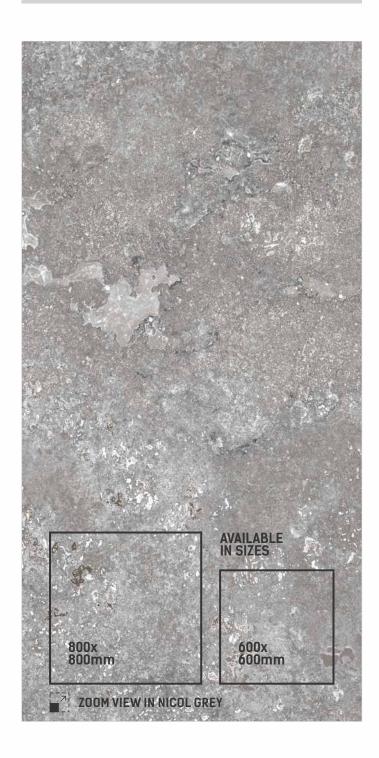

**THICKNESS** 9mm

FINISH **CARVING** 

**RANDOM** 

NICOL **BEIGE** 

NICOL BROWN

CARVING **EFFECT** 

NICOL BIANCO

NICOL **GREY** 