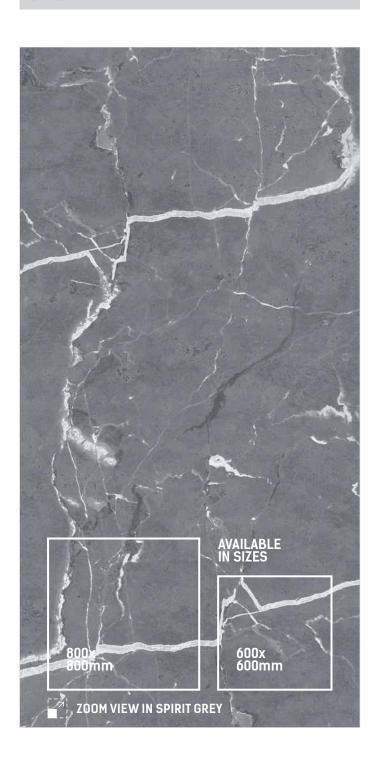

#### NATROLITE GREY

SIZE
600x1200mm | THICKNESS
9mm

FINISH | RANDOM
CARVING | 4

THICKNESS 9mm

FINISH CARVING

CARVING EFFECT

NEXA ASH

SIZE 600x1200mm