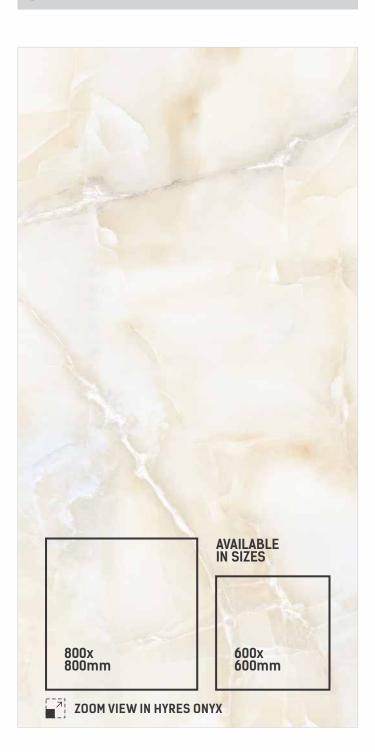

#### HYRES ONYX

SIZE **600x1200mm** 

THICKNESS **9mm** 

FINISH CARVING

CARVING EFFECT

SIZE | THICKNESS | 9mm

FINISH CARVING

THICKNESS **9mm** 