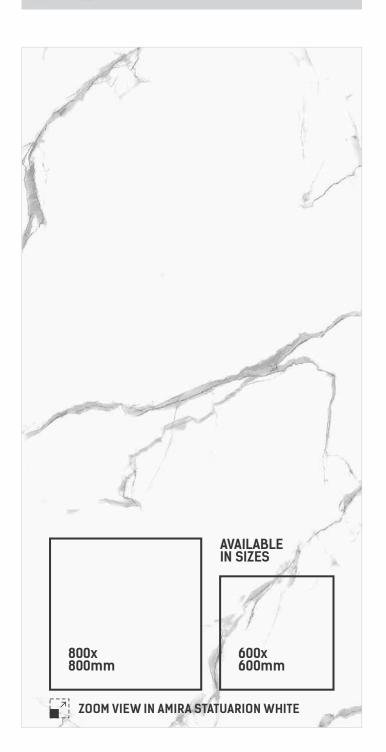

## AMIRA STATUARION WHITE

SIZE THICKNESS **600x1200mm** 9mm

FINISH RANDOM CARVING 4

THICKNESS **9mm** 

FINISH CARVING

CARVING EFFECT

**THICKNESS** 9mm

FINISH **CARVING** 