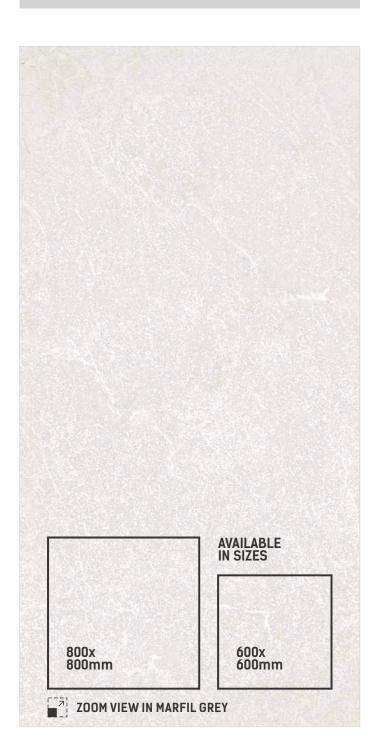

CARVING EFFECT



#### FRAMENTA BEIGE





SIZE **600x1200mm** 

THICKNESS 9mm

FINISH CARVING













CARVING EFFECT



#### FROZA SATVARIO





SIZE | THICKNESS | 9mm

FINISH CARVING















**THICKNESS** 9mm

FINISH CARVING







GERMAN BIANCO

GERMAN GREY





**GERMAN** NERO

CARVING EFFECT



#### HYRES ONYX





SIZE **600x1200mm** 

THICKNESS **9mm** 

FINISH CARVING











CARVING EFFECT







SIZE | THICKNESS | 9mm

FINISH CARVING











THICKNESS **9mm** 

FINISH CARVING

RANDOM **4** 









IRON BROWN



CARVING EFFECT







IRON

GREY



#### LOVELL NATURAL





SIZE **600x1200mm** 

THICKNESS 9mm

FINISH CARVING







#### LYON SATVARIO





SIZE THICKNESS 9mm

FINISH CARVING











SIZE THICKNESS 9mm

FINISH RANDOM **CARVING** 5









THICKNESS 9mm

FINISH CARVING









CARVING EFFECT







**THICKNESS** 9mm

FINISH **CARVING** 







MONT PEARL

CARVING EFFECT



MONT GRIGIO







THICKNESS **9mm** 

FINISH CARVING









CARVING EFFECT



MORINO AQUA



#### MOSCHINO NEUTRA





SIZE **600x1200mm** 

THICKNESS 9mm

FINISH CARVING







#### NATROLITE GREY





SIZE
600x1200mm | THICKNESS
9mm

FINISH | RANDOM
CARVING | 4









THICKNESS 9mm

FINISH CARVING









CARVING EFFECT



NEXA ASH







SIZE 600x1200mm

**THICKNESS** 9mm

FINISH **CARVING** 

**RANDOM** 









NICOL **BEIGE** 

NICOL BROWN

CARVING **EFFECT** 





NICOL BIANCO

NICOL **GREY** 







**THICKNESS** 9mm

FINISH CARVING







OCTAVIA BEIGE

CARVING EFFECT



OCTAVIA GREY



#### PACIFIC SATVARIO





SIZE **600x1200mm** 

TH