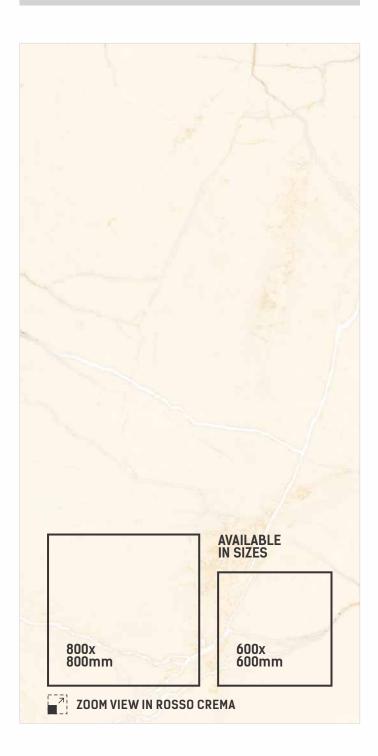

#### ROSSO CREMA

SIZE **600x1200mm** 

THICKNESS 9mm

FINISH CARVING

ROSSO CREMA

ROSSO BROWN

CARVING EFFECT

ROSSO GREY