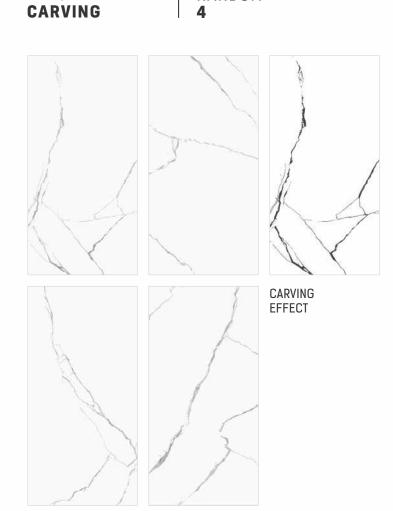

## AMIRA STATUARION WHITE

SIZE THICKNESS **600x1200mm** 9mm

FINISH RANDOM CARVING 4

THICKNESS **9mm** 

FINISH CARVING

CARVING EFFECT

**THICKNESS** 9mm

FINISH **CARVING** 