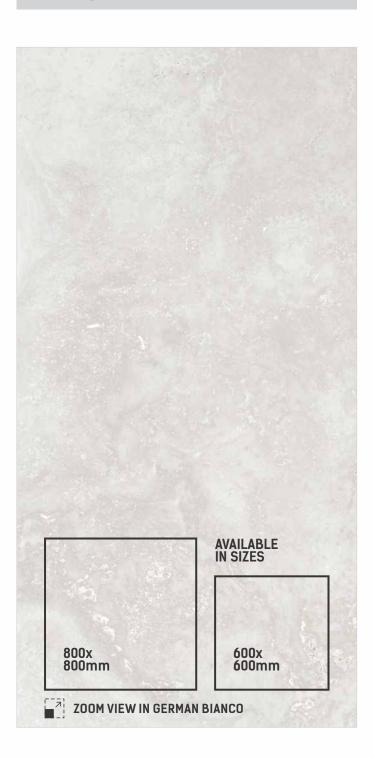

#### FROZA SATVARIO

SIZE | THICKNESS | 9mm

FINISH CARVING

**THICKNESS** 9mm

FINISH CARVING

GERMAN BIANCO

GERMAN GREY

**GERMAN** NERO