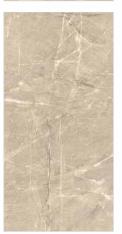

## AMIRA STATUARION WHITE

SIZE THICKNESS **600x1200mm** 9mm

FINISH RANDOM CARVING 4

THICKNESS **9mm** 

FINISH CARVING

CARVING EFFECT

**THICKNESS** 9mm

FINISH **CARVING** 