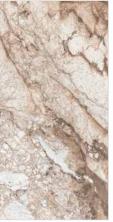

## AMIRA STATUARION WHITE

SIZE THICKNESS **600x1200mm** 9mm

FINISH RANDOM CARVING 4

THICKNESS **9mm** 

FINISH CARVING

CARVING EFFECT

**THICKNESS** 9mm

FINISH **CARVING** 