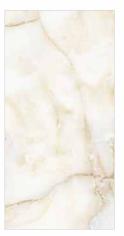

## AMIRA STATUARION WHITE

SIZE THICKNESS **600x1200mm** 9mm

FINISH RANDOM CARVING 4

THICKNESS **9mm** 

FINISH CARVING

CARVING EFFECT

**THICKNESS** 9mm

FINISH **CARVING** 