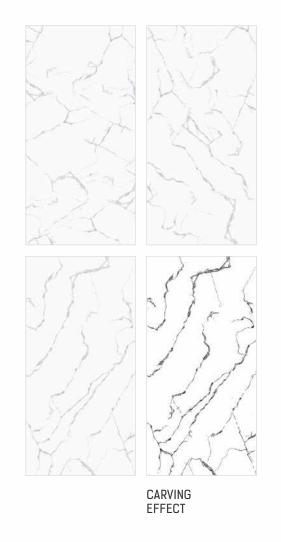

#### LYON SATVARIO

SIZE THICKNESS 9mm

FINISH CARVING

SIZE THICKNESS 9mm

FINISH RANDOM **CARVING** 5

THICKNESS 9mm

FINISH CARVING

CARVING EFFECT