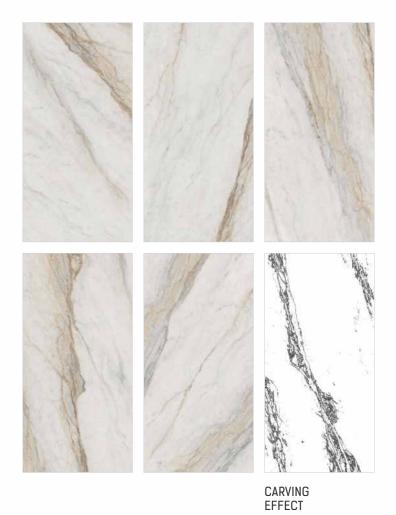

#### LYON SATVARIO

SIZE THICKNESS 9mm

FINISH CARVING

SIZE THICKNESS 9mm

FINISH RANDOM **CARVING** 5

THICKNESS 9mm

FINISH CARVING

CARVING EFFECT