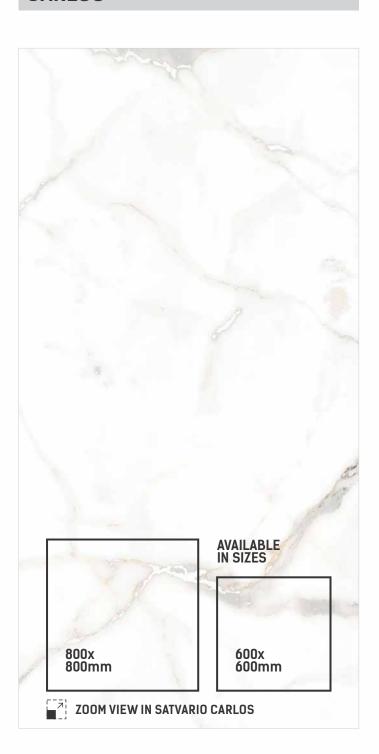

NCO

NICOL **GREY** 







**THICKNESS** 9mm

FINISH CARVING







OCTAVIA BEIGE

CARVING EFFECT



OCTAVIA GREY



#### PACIFIC SATVARIO





SIZE **600x1200mm** 

THICKNESS 9mm

FINISH CARVING











THICKNESS 9mm

FINISH CARVING

















#### PULSE CREMA





SIZE THICKNESS 9mm

FINISH RANDOM CARVING 2





CARVING EFFECT



## ROSE WOOD CREMA





SIZE **600x1200mm** 

THICKNESS **9mm** 

FINISH CARVING





ROSE WOOD WHITE



ROSE WOOD GREY



ROSE WOOD BLACK



ROSE WOOD CREMA



ROSE WOOD CHOCO



CARVING EFFECT



#### ROSSO CREMA





SIZE **600x1200mm** 

THICKNESS 9mm

FINISH CARVING







ROSSO CREMA

ROSSO BROWN

CARVING EFFECT





ROSSO GREY

ROSSO DARK GREY



#### SATUVARIO GREY





SIZE | THICKNESS | 9mm

FINISH RANDOM CARVING 3





## SATVARIO CARLOS





SIZE | THICKNESS | 9mm

FINISH CARVING







### SATVARIO CREAK





SIZE | THICKNESS | 9mm

FINISH CARVING







#### SATVARIO JOY





SIZE **600x1200mm** 

THICKNESS 9mm

FINISH CARVING







# SLATE STONE GREY





SIZE **600x1200mm** 

THICKNESS 9mm

FINISH CARVING









SLATE STONE CHOCO



CARVING EFFECT



SLATE STONE GREY



SLATE STONE ASH







THICKNESS 9mm

FINISH CARVING











CARVING EFFECT







SIZE | THICKNESS | 9mm

FINISH CARVING



SVPL 7000

CARVING EFFECT



SVPL 7001







THICKNESS 9mm

FINISH CARVING

RANDOM **4** 



SVPL 7002





CARVING EFFECT



SVPL 7004



SVPL 7005







THICKNESS 9mm

FINISH CARVING







SVPL 7006

SVPL 7007

CARVING EFFECT





SVPL 7008

SVPL 7009







THICKNESS **9mm** 

FINISH CARVING





SVPL 7010

CARVING EFFEC