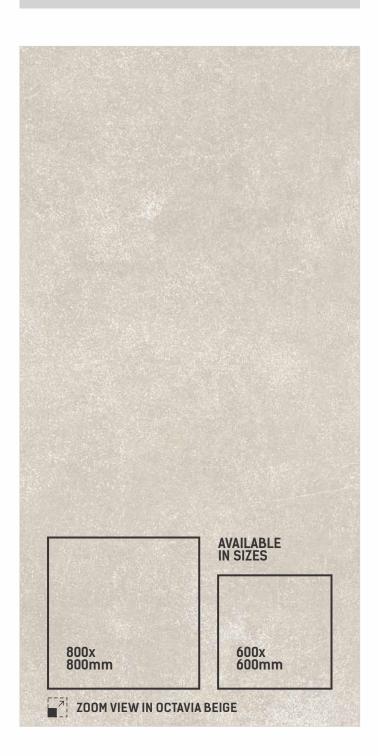

SH CARVING







#### LYON SATVARIO





SIZE THICKNESS 9mm

FINISH CARVING











SIZE THICKNESS 9mm

FINISH RANDOM **CARVING** 5









THICKNESS 9mm

FINISH CARVING









CARVING EFFECT







**THICKNESS** 9mm

FINISH **CARVING** 







MONT PEARL

CARVING EFFECT



MONT GRIGIO







THICKNESS **9mm** 

FINISH CARVING









CARVING EFFECT



MORINO AQUA



#### MOSCHINO NEUTRA





SIZE **600x1200mm** 

THICKNESS 9mm

FINISH CARVING







#### NATROLITE GREY





SIZE
600x1200mm | THICKNESS
9mm

FINISH | RANDOM
CARVING | 4









THICKNESS 9mm

FINISH CARVING









CARVING EFFECT



NEXA ASH







SIZE 600x1200mm

**THICKNESS** 9mm

FINISH **CARVING** 

**RANDOM** 









NICOL **BEIGE** 

NICOL BROWN

CARVING **EFFECT** 





NICOL BIANCO

NICOL **GREY** 







**THICKNESS** 9mm

FINISH CARVING







OCTAVIA BEIGE

CARVING EFFECT



OCTAVIA GREY



#### PACIFIC SATVARIO





SIZE **600x1200mm** 

THICKNESS 9mm

FINISH CARVING











THICKNESS 9mm

FINISH CARVING

















#### PULSE CREMA





SIZE THICKNESS 9mm

FINISH RANDOM CARVING 2





CARVING EFFECT



## ROSE WOOD CREMA





SIZE **600x1200mm** 

THICKNESS **9mm** 

FINISH CARVING





ROSE WOOD WHITE



ROSE WOOD GREY



ROSE WOOD BLACK



ROSE WOOD CREMA



ROSE WOOD CHOCO



CARVING EFFECT



#### ROSSO CREMA





SIZE **600x1200mm** 

THICKNESS 9mm

FINISH CARVING







ROSSO CREMA

ROSSO BROWN

CARVING EFFECT





ROSSO GREY

ROSSO DARK GREY



#### SATUVARIO GREY





SIZE | THICKNESS | 9mm

FINISH RANDOM CARVING 3





## SATVARIO CARLOS





SIZE | THICKNESS | 9mm