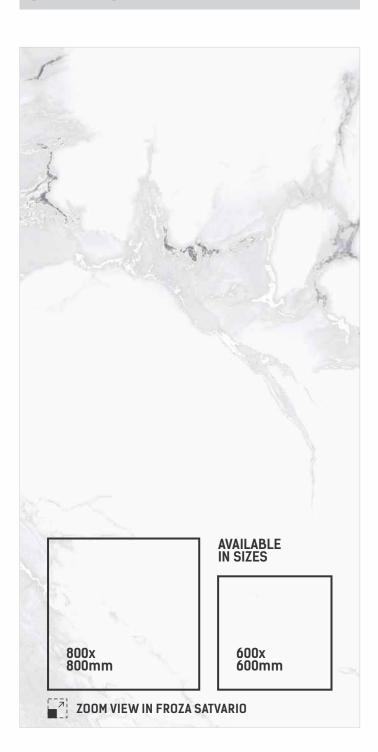

#### FROZA SATVARIO

SIZE | THICKNESS | 9mm

FINISH CARVING

**THICKNESS** 9mm

FINISH CARVING

GERMAN BIANCO

GERMAN GREY

**GERMAN** NERO