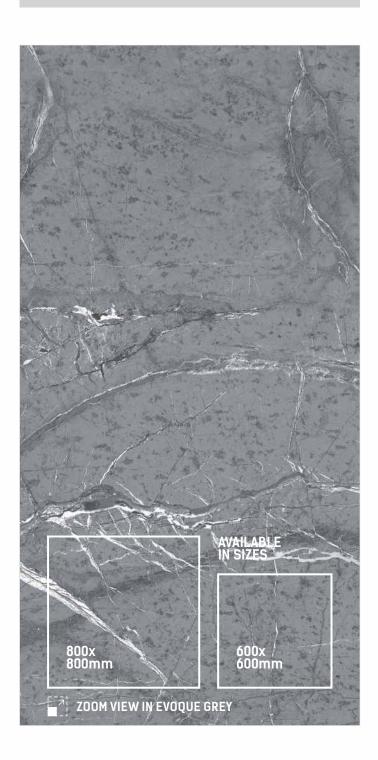

istant



Water Resistant



Resistance to Humidity



Slip Resistant



Abrasion Resistant



Dimensional Stability



Resistant to Cleaning Product

## AMIRA STATUARION WHITE





SIZE THICKNESS **600x1200mm** 9mm

FINISH RANDOM CARVING 4









THICKNESS **9mm** 

FINISH CARVING













CARVING EFFECT







**THICKNESS** 9mm

FINISH **CARVING** 









AMTIC BRONZ

CARVING EFFECT



AMTIC GREY







THICKNESS 9mm

FINISH CARVING















#### DOLCE CREMA





SIZE **600x1200mm** 

THICKNESS 9mm

FINISH CARVING









DOLCE BROWN



CARVING EFFECT



DOLCE LIGHT GREY



DOLCE DARK GREY







SIZE THICKNESS **600x1200mm** 9mm

FINISH CARVING







CARVING EFFECT



DUNESH BROWN



#### ELEGENT SATVARIO





SIZE **600x1200mm** 

THICKNESS 9mm

FINISH CARVING











THICKNESS 9mm

FINISH CARVING













CARVING EFFECT







THICKNESS 9mm

FINISH CARVING









CARVING EFFECT



#### FRAMENTA BEIGE





SIZE **600x1200mm** 

THICKNESS 9mm

FINISH CARVING













CARVING EFFECT



#### FROZA SATVARIO





SIZE | THICKNESS | 9mm

FINISH CARVING















**THICKNESS** 9mm

FINISH CARVING







GERMAN BIANCO

GERMAN GREY





**GERMAN** NERO

CARVING EFFECT



#### HYRES ONYX





SIZE **600x1200mm** 

THICKNESS **9mm** 

FINISH CARVING











CARVING EFFECT







SIZE | THICKNESS | 9mm

FINISH CARVING











THICKNESS **9mm** 

FINISH CARVING

RANDOM **4** 









IRON BROWN



CARVING EFFECT







IRON

GREY



#### LOVELL NATURAL





SIZE **600x1200mm** 

THICKNESS 9mm

FINISH CARVING







#### LYON SATVARIO





SIZ