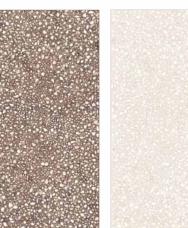

SVPL 7010

CARVING EFFECT

SVPL 7011

SIZE THICKNESS 600x1200mm 9mm

FINISH CARVING

CARVING EFFECT

SVPL 7014

SVPL 7015