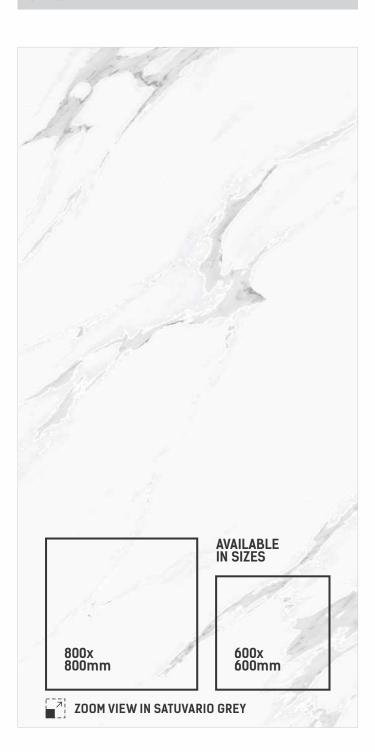

* 









NICOL **BEIGE** 

NICOL BROWN

CARVING **EFFECT** 





NICOL BIANCO

NICOL **GREY** 







**THICKNESS** 9mm

FINISH CARVING







OCTAVIA BEIGE

CARVING EFFECT



OCTAVIA GREY



#### PACIFIC SATVARIO





SIZE **600x1200mm** 

THICKNESS 9mm

FINISH CARVING











THICKNESS 9mm

FINISH CARVING

















#### PULSE CREMA





SIZE THICKNESS 9mm

FINISH RANDOM CARVING 2





CARVING EFFECT



## ROSE WOOD CREMA





SIZE **600x1200mm** 

THICKNESS **9mm** 

FINISH CARVING





ROSE WOOD WHITE



ROSE WOOD GREY



ROSE WOOD BLACK



ROSE WOOD CREMA



ROSE WOOD CHOCO



CARVING EFFECT



#### ROSSO CREMA





SIZE **600x1200mm** 

THICKNESS 9mm

FINISH CARVING







ROSSO CREMA

ROSSO BROWN

CARVING EFFECT





ROSSO GREY

ROSSO DARK GREY



#### SATUVARIO GREY





SIZE | THICKNESS | 9mm

FINISH RANDOM CARVING 3





## SATVARIO CARLOS





SIZE | THICKNESS | 9mm

FINISH CARVING







### SATVARIO CREAK





SIZE | THICKNESS | 9mm

FINISH CARVING







#### SATVARIO JOY





SIZE **600x1200mm** 

THICKNESS 9mm

FINISH CARVING







# SLATE STONE GREY





SIZE **600x1200mm** 

THICKNESS 9mm

FINISH CARVING









SLATE STONE CHOCO



CARVING EFFECT



SLATE STONE GREY



SLATE STONE ASH







THICKNESS 9mm

FINISH CARVING











CARVING EFFECT







SIZE | THICKNESS | 9mm

FINISH CARVING



SVPL 7000

CARVING EFFECT



SVPL 7001







THICKNESS 9mm

FINISH CARVING

RANDOM **4** 



SVPL 7002





CARVING EFFECT



SVPL 7004



SVPL 7005







THICKNESS 9mm

FINISH CARVING







SVPL 7006

SVPL 7007

CARVING EFFECT





SVPL 7008

SVPL