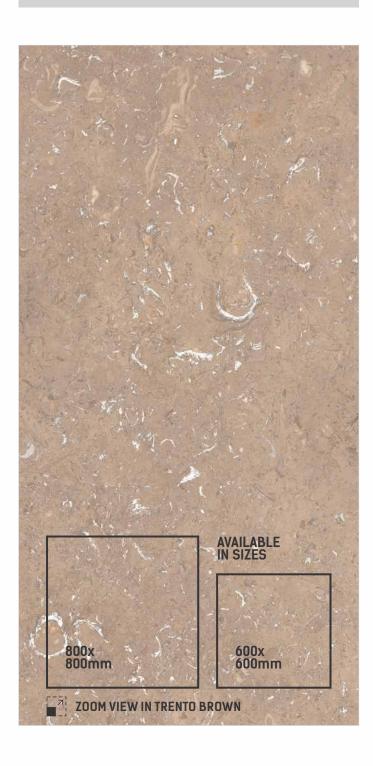

SIZE | THICKNESS | 9mm

FINISH CARVING

THICKNESS 9mm

FINISH CARVING

CARVING EFFECT

TRENTO GREY