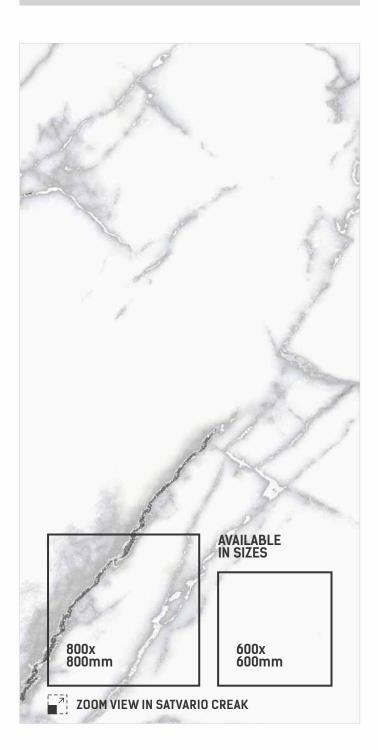

CTAVIA BEIGE

CARVING EFFECT



OCTAVIA GREY



#### PACIFIC SATVARIO





SIZE **600x1200mm** 

THICKNESS 9mm

FINISH CARVING











THICKNESS 9mm

FINISH CARVING

















#### PULSE CREMA





SIZE THICKNESS 9mm

FINISH RANDOM CARVING 2





CARVING EFFECT



## ROSE WOOD CREMA





SIZE **600x1200mm** 

THICKNESS **9mm** 

FINISH CARVING





ROSE WOOD WHITE



ROSE WOOD GREY



ROSE WOOD BLACK



ROSE WOOD CREMA



ROSE WOOD CHOCO



CARVING EFFECT



#### ROSSO CREMA





SIZE **600x1200mm** 

THICKNESS 9mm

FINISH CARVING







ROSSO CREMA

ROSSO BROWN

CARVING EFFECT





ROSSO GREY

ROSSO DARK GREY



#### SATUVARIO GREY





SIZE | THICKNESS | 9mm

FINISH RANDOM CARVING 3





## SATVARIO CARLOS





SIZE | THICKNESS | 9mm

FINISH CARVING







### SATVARIO CREAK





SIZE | THICKNESS | 9mm

FINISH CARVING







#### SATVARIO JOY





SIZE **600x1200mm** 

THICKNESS 9mm

FINISH CARVING







# SLATE STONE GREY





SIZE **600x1200mm** 

THICKNESS 9mm

FINISH CARVING









SLATE STONE CHOCO



CARVING EFFECT



SLATE STONE GREY



SLATE STONE ASH







THICKNESS 9mm

FINISH CARVING











CARVING EFFECT







SIZE | THICKNESS | 9mm

FINISH CARVING



SVPL 7000

CARVING EFFECT



SVPL 7001







THICKNESS 9mm

FINISH CARVING

RANDOM **4** 



SVPL 7002





CARVING EFFECT



SVPL 7004



SVPL 7005







THICKNESS 9mm

FINISH CARVING







SVPL 7006

SVPL 7007

CARVING EFFECT





SVPL 7008

SVPL 7009







THICKNESS **9mm** 

FINISH CARVING





SVPL 7010

CARVING EFFECT



SVPL 7011







SIZE THICKNESS 600x1200mm 9mm

FINISH CARVING