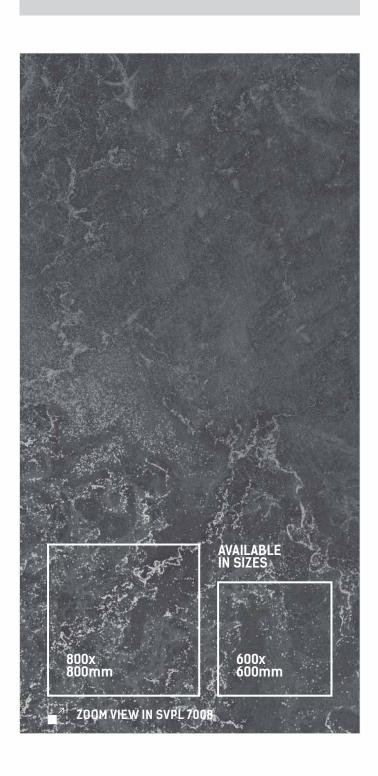

FINISH CARVING

SVPL 7006

SVPL 7007

CARVING EFFECT

SVPL 7008

SVPL 7009

THICKNESS **9mm** 

FINISH CARVING