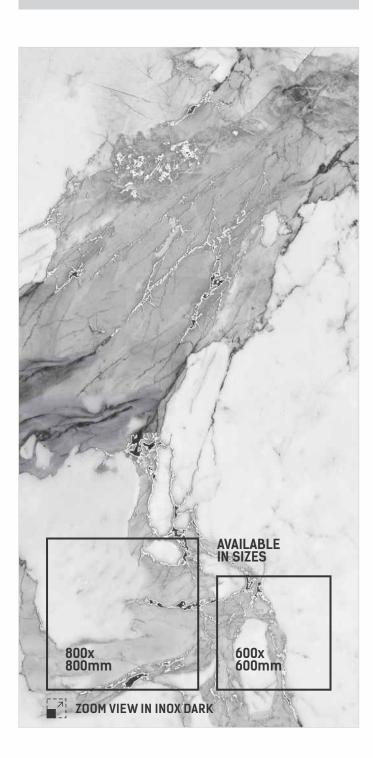

CARVING









DOLCE BROWN



CARVING EFFECT



DOLCE LIGHT GREY



DOLCE DARK GREY







SIZE THICKNESS **600x1200mm** 9mm

FINISH CARVING







CARVING EFFECT



DUNESH BROWN



#### ELEGENT SATVARIO





SIZE **600x1200mm** 

THICKNESS 9mm

FINISH CARVING











THICKNESS 9mm

FINISH CARVING













CARVING EFFECT







THICKNESS 9mm

FINISH CARVING









CARVING EFFECT



#### FRAMENTA BEIGE





SIZE **600x1200mm** 

THICKNESS 9mm

FINISH CARVING













CARVING EFFECT



#### FROZA SATVARIO





SIZE | THICKNESS | 9mm

FINISH CARVING















**THICKNESS** 9mm

FINISH CARVING







GERMAN BIANCO

GERMAN GREY





**GERMAN** NERO

CARVING EFFECT



#### HYRES ONYX





SIZE **600x1200mm** 

THICKNESS **9mm** 

FINISH CARVING











CARVING EFFECT







SIZE | THICKNESS | 9mm

FINISH CARVING











THICKNESS **9mm** 

FINISH CARVING

RANDOM **4** 









IRON BROWN



CARVING EFFECT







IRON

GREY



#### LOVELL NATURAL





SIZE **600x1200mm** 

THICKNESS 9mm

FINISH CARVING







#### LYON SATVARIO





SIZE THICKNESS 9mm

FINISH CARVING











SIZE THICKNESS 9mm

FINISH RANDOM **CARVING** 5









THICKNESS 9mm

FINISH CARVING









CARVING EFFECT







**THICKNESS** 9mm

FINISH **CARVING** 







MONT PEARL

CARVING EFFECT



MONT GRIGIO







THICKNESS **9mm** 

FINISH CARVING









CARVING EFFECT



MORINO AQUA



#### MOSCHINO NEUTRA





SIZE **600x1200mm** 

THICKNESS 9mm

FINISH CARVING







#### NATROLITE GREY





SIZE
600x1200mm | THICKNESS
9mm

FINISH | RANDOM
CARVING | 4









THICKNESS 9mm