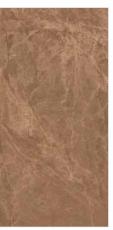

#### DOLCE CREMA

SIZE **600x1200mm** 

THICKNESS 9mm

FINISH CARVING

DOLCE BROWN

CARVING EFFECT

DOLCE LIGHT GREY

DOLCE DARK GREY