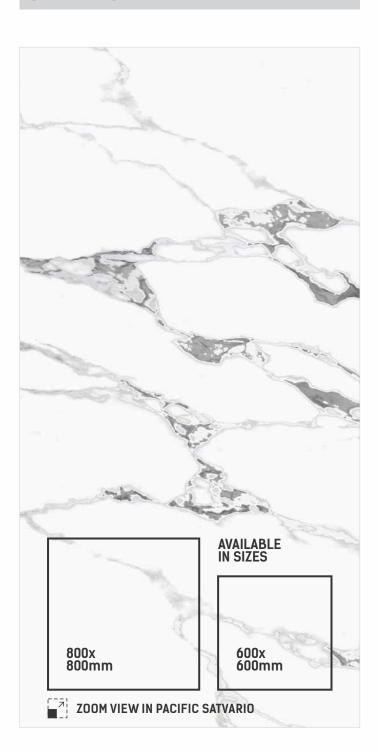

#### PACIFIC SATVARIO

SIZE **600x1200mm** 

THICKNESS 9mm

FINISH CARVING

THICKNESS 9mm

FINISH CARVING