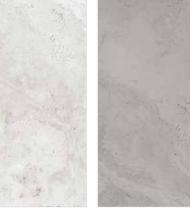

## AMIRA STATUARION WHITE

SIZE THICKNESS **600x1200mm** 9mm

FINISH RANDOM CARVING 4

THICKNESS **9mm** 

FINISH CARVING

CARVING EFFECT

**THICKNESS** 9mm

FINISH **CARVING** 