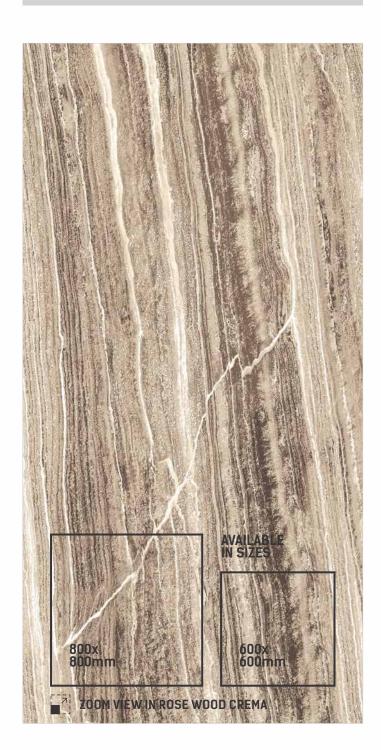

## ROSE WOOD CREMA

SIZE **600x1200mm** 

THICKNESS **9mm** 

FINISH CARVING

ROSE WOOD WHITE

ROSE WOOD GREY

ROSE WOOD BLACK

ROSE WOOD CREMA