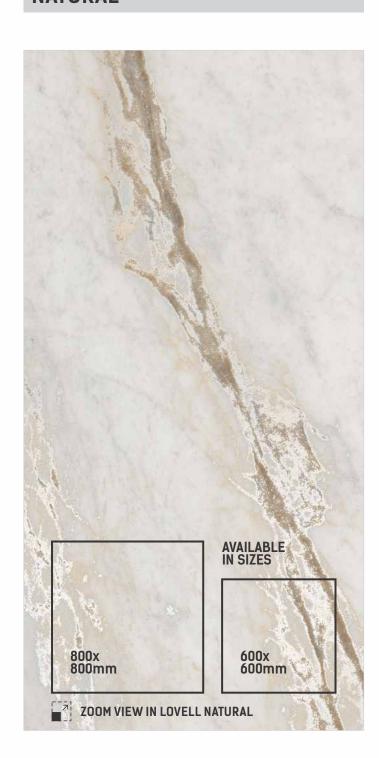

#### ELEGENT SATVARIO





SIZE **600x1200mm** 

THICKNESS 9mm

FINISH CARVING











THICKNESS 9mm

FINISH CARVING













CARVING EFFECT







THICKNESS 9mm

FINISH CARVING









CARVING EFFECT



#### FRAMENTA BEIGE





SIZE **600x1200mm** 

THICKNESS 9mm

FINISH CARVING













CARVING EFFECT



#### FROZA SATVARIO





SIZE | THICKNESS | 9mm

FINISH CARVING















**THICKNESS** 9mm

FINISH CARVING







GERMAN BIANCO

GERMAN GREY





**GERMAN** NERO

CARVING EFFECT



#### HYRES ONYX





SIZE **600x1200mm** 

THICKNESS **9mm** 

FINISH CARVING











CARVING EFFECT







SIZE | THICKNESS | 9mm

FINISH CARVING











THICKNESS **9mm** 

FINISH CARVING

RANDOM **4** 









IRON BROWN



CARVING EFFECT







IRON

GREY



#### LOVELL NATURAL





SIZE **600x1200mm** 

THICKNESS 9mm

FINISH CARVING







#### LYON SATVARIO





SIZE THICKNESS 9mm

FINISH CARVING











SIZE THICKNESS 9mm

FINISH RANDOM **CARVING** 5









THICKNESS 9mm

FINISH CARVING









CARVING EFFECT







**THICKNESS** 9mm

FINISH **CARVING** 







MONT PEARL

CARVING EFFECT



MONT GRIGIO







THICKNESS **9mm** 

FINISH CARVING









CARVING EFFECT



MORINO AQUA



#### MOSCHINO NEUTRA





SIZE **600x1200mm** 

THICKNESS 9mm

FINISH CARVING







#### NATROLITE GREY





SIZE
600x1200mm | THICKNESS
9mm

FINISH | RANDOM
CARVING | 4









THICKNESS 9mm

FINISH CARVING









CARVING EFFECT



NEXA ASH







SIZE 600x1200mm

**THICKNESS** 9mm

FINISH **CARVING** 

**RANDOM** 









NICOL **BEIGE** 

NICOL BROWN

CARVING **EFFECT*