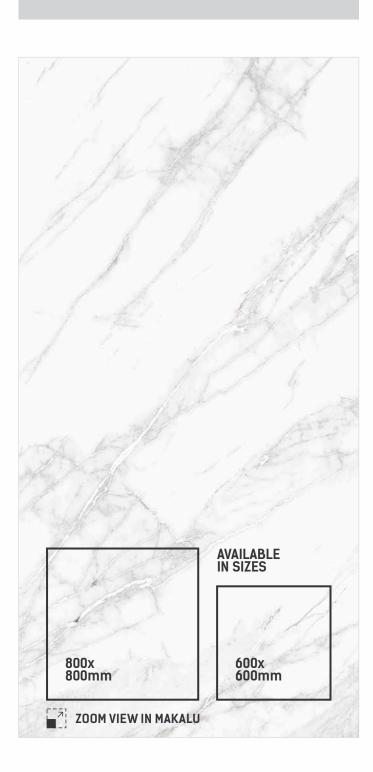

## AMIRA STATUARION WHITE

SIZE THICKNESS **600x1200mm** 9mm

FINISH RANDOM CARVING 4

THICKNESS **9mm** 

FINISH CARVING

CARVING EFFECT

**THICKNESS** 9mm

FINISH **CARVING** 