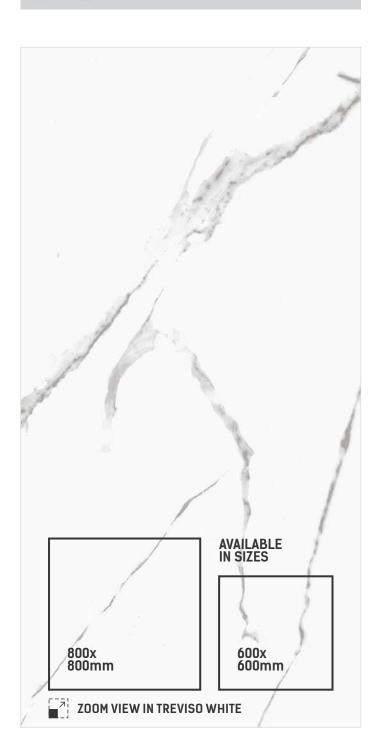

NISH CARVING









SLATE STONE CHOCO



CARVING EFFECT



SLATE STONE GREY



SLATE STONE ASH







THICKNESS 9mm

FINISH CARVING











CARVING EFFECT







SIZE | THICKNESS | 9mm

FINISH CARVING



SVPL 7000

CARVING EFFECT



SVPL 7001







THICKNESS 9mm

FINISH CARVING

RANDOM **4** 



SVPL 7002





CARVING EFFECT



SVPL 7004



SVPL 7005







THICKNESS 9mm

FINISH CARVING







SVPL 7006

SVPL 7007

CARVING EFFECT





SVPL 7008

SVPL 7009







THICKNESS **9mm** 

FINISH CARVING





SVPL 7010

CARVING EFFECT



SVPL 7011







SIZE THICKNESS 600x1200mm 9mm

FINISH CARVING







CARVING EFFECT



SVPL 7014



SVPL 7015







SIZE | THICKNESS | 9mm

FINISH CARVING









THICKNESS 9mm

FINISH CARVING









CARVING EFFECT



TRENTO GREY



## TREVISO WHITE





SIZE | THICKNESS | 9mm

FINISH RANDOM **CARVING** 5





### TURIN BIANCO





SIZE THICKNESS **600x1200mm** 9mm

FINISH CARVING









Solizo Vitrified Pvt. Ltd.
Matel Road, Morbi, Gujarat, INDIA

Inquiry:

info@4tile.in | export@4tile.in +91 9377 751 707