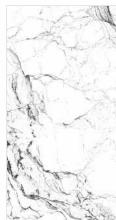

## AMIRA STATUARION WHITE

SIZE THICKNESS **600x1200mm** 9mm

FINISH RANDOM CARVING 4

THICKNESS **9mm** 

FINISH CARVING

CARVING EFFECT

**THICKNESS** 9mm

FINISH **CARVING** 