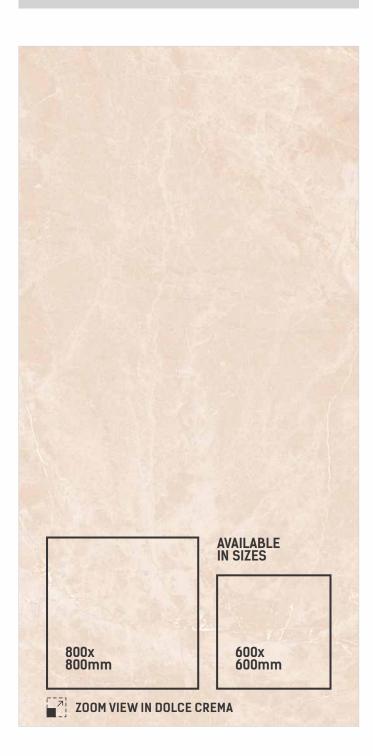

#### DOLCE CREMA

SIZE **600x1200mm** 

THICKNESS 9mm

FINISH CARVING

DOLCE BROWN

CARVING EFFECT

DOLCE LIGHT GREY

DOLCE DARK GREY