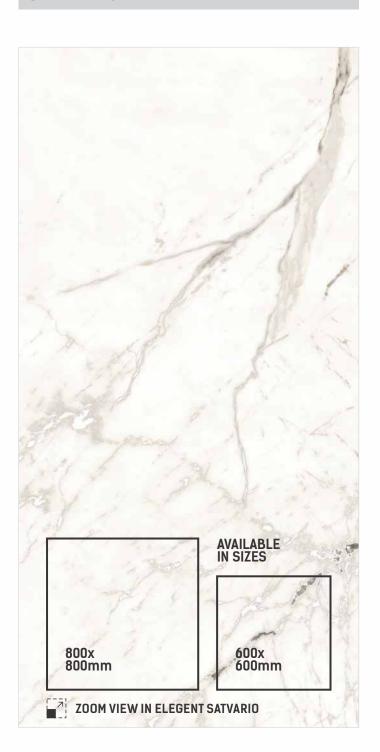

#### ELEGENT SATVARIO

SIZE **600x1200mm** 

THICKNESS 9mm

FINISH CARVING

THICKNESS 9mm

FINISH CARVING

CARVING EFFECT

THICKNESS 9mm