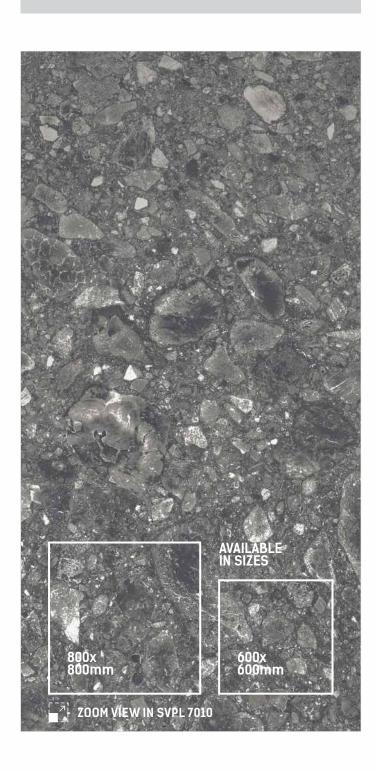

SVPL 7010

CARVING EFFECT

SVPL 7011

SIZE THICKNESS 600x1200mm 9mm

FINISH CARVING

CARVING EFFECT

SVPL 7014

SVPL 7015