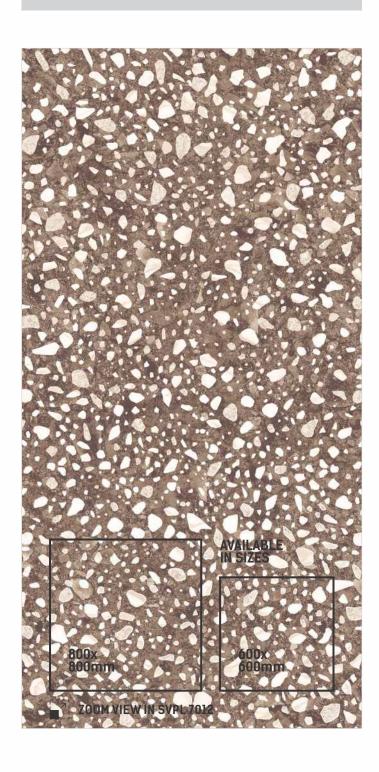

SVPL 7010

CARVING EFFECT

SVPL 7011

SIZE THICKNESS 600x1200mm 9mm

FINISH CARVING

CARVING EFFECT

SVPL 7014

SVPL 7015